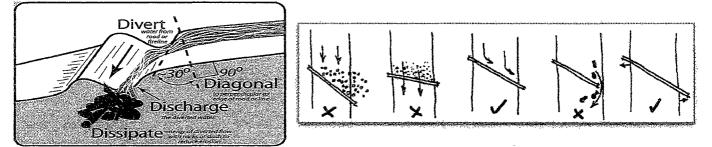

|
| 15 to 35         | 75 to 45                             | Divert    | Move the water off the fireline                                    |
| 35 to 65         | 35 to 65                             | Discharge | Good water bar is not a dam – must have open outlet.               |
| 65+              | 15                                   | Dissipate | Water should spread out from outlet like a shower not a fire hose. |

**DEPTH AND WIDTH:** Waterbars need to be cut into surface, do not simply push up soil. They should be deep enough to redirect the water from expected rain to area, at least 18 inches and **not to exceed 24 inches OUTLETS:** Direct water primarily to unburned areas, should not be directing water into stream channels **ANGLE:** between 30 to 45 degrees



**BLOCK FIRELINE ENTRANCES AND EXITS** using existing materials and berms use available large rocks, large trees, or walls of brush. Use onsite material try to disguise the first 100 feet of hand line and dozer line with slash and other materials where possible as not to entice OHV users.

WATERCOURSES: Work with READs to determine appropriate repair needs. Remove deposited soil from streams, watercourses, swales, or draws back to the original contour. Remove only as much as feasible without further damage to the watercourse. Restore bank channels at fire line crossings back to the shape seen adjacent to the crossing. Pull perched soil from drainage edges and spread it evenly across the fire line.

**ROADS**: Reshape soil surfaced roads. Roads should be outsloped with rolling dips where