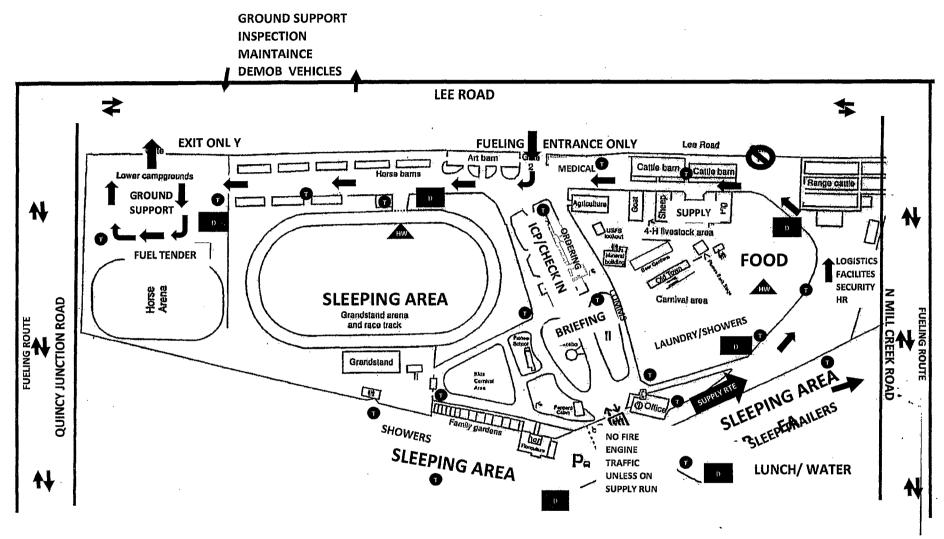

e OHV users.

WATERCOURSES: Work with READs to determine appropriate repair needs. Remove deposited soil from streams, watercourses, swales, or draws back to the original contour. Remove only as much as feasible without further damage to the watercourse. Restore bank channels at fire line crossings back to the shape seen adjacent to the crossing. Pull perched soil from drainage edges and spread it evenly across the fire line.

**ROADS**: Reshape soil surfaced roads. Roads should be outsloped with rolling dips where degradation of the road prism has resulted from fire control operations. Clean out culvert inlets and outlets as needed. Report any damaged culverts to the Fire Suppression Repair Specialist for specific repair guidance. Breach berms, where appropriate, to facilitate drainage.



This page left intentionally blank

# ACTIVITY LOG (ICS 214)

| 1. Incident Name:  |                    | 2. Operational Period:                       |            | Date To:                               |
|--------------------|--------------------|----------------------------------------------|------------|----------------------------------------|
|                    |                    |                                              | Time From: | Time To:                               |
| 7. Activity Log (c | continuation):     |                                              |            |                                        |
| Date/Time          | Notable Activities |                                              |            |                                        |
|