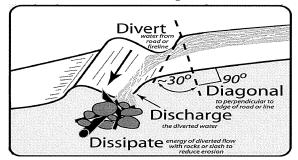

| Divert           | Move the water off the fireline                                    |  |
| 35 to 65                     | 35 to 65                             | Discharge        | Good water bar is not a dam – must have open outlet.               |  |
| 65+                          | 15                                   | Dissipate        | Water should spread out from outlet like a shower not a fire hose. |  |

**DEPTH AND WIDTH:** Waterbars need to be cut into surface, do not simply push up soil. They should be deep enough to redirect the water from expected rain to area, at least 18 inches and **not to exceed 24 inches** 

**OUTLETS:** Direct water primarily to unburned areas, should not be directing water into stream channels

ANGLE: between 30 to 45 degrees





**BLOCK FIRELINE ENTRANCES AND EXITS** using existing materials and berms use available large rocks, large trees, or walls of brush. Use onsite material try to disguise the first 100 feet of hand line and dozer line with slash and other materials where possible as not to entice OHV users.

WATERCOURSES: Work with READs to determine appropriate repair needs. Remove deposited soil from streams, watercourses, swales, or draws back to the original contour. Remove only as much as feasible without further damage to the watercourse. Restore bank channels at fire line crossings back to the shape seen adjacent to the crossing. Pull perched soil from drainage edges and spread it evenly across the fire line.

**ROADS**: Reshape soil surfaced roads. Roads should be outsloped with rolling dips wher