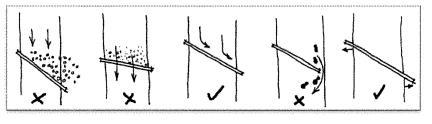

| Divert           | Move the water off the fireline                                    |  |
| 35 to 65                     | 35 to 65                             | Discharge        | Good water bar is not a dam – must have open outlet.               |  |
| 65+                          | 15                                   | Dissipate        | Water should spread out from outlet like a shower not a fire hose. |  |

**DEPTH AND WIDTH:** Waterbars need to be cut into surface, do not simply push up soil. They should be deep enough to redirect the water from expected rain to area, at least 18 inches and **not to exceed 24 inches** 

**OUTLETS:** Direct water primarily to unburned areas, should not be directing water into stream channels

ANGLE: between 30 to 45 degrees





**BLOCK FIRELINE ENTRANCES AND EXITS** using existing materials and berms use available large rocks, large trees, or walls of brush. Use onsite material try to disguise the first 100 feet of hand line and dozer line with slash and other materials where possible as not to entice OHV users.

WATERCOURSES: Work with READs to determine appropriate repair needs. Remove deposited soil from streams, watercourses, swales, or draws back to the original contour. Remove only as much as feasible without further damage to the watercourse. Restore bank channels at fire line crossings back to the shape seen adjacent to the crossing. Pull perched soil from drainage edges and spread it evenly across the fire line.

**ROADS**: Reshape soil surfaced roads. Roads should be outsloped with rolling dips where