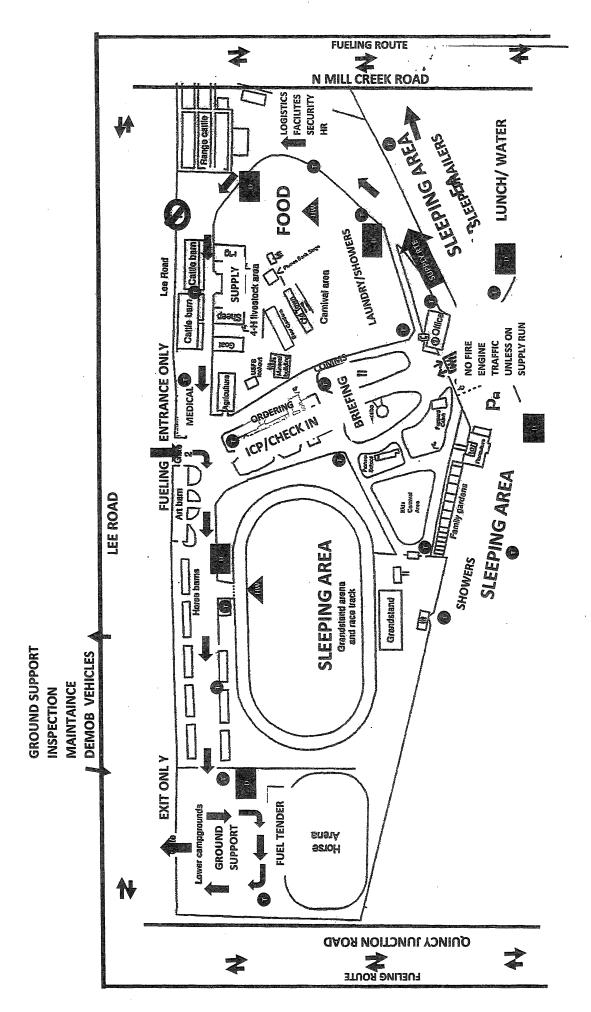

V users.

WATERCOURSES: Work with READs to determine appropriate repair needs. Remove deposited soil from streams, watercourses, swales, or draws back to the original contour. Remove only as much as feasible without further damage to the watercourse. Restore bank channels at fire line crossings back to the shape seen adjacent to the crossing. Pull perched soil from drainage edges and spread it evenly across the fire line.

**ROADS**: Reshape soil surfaced roads. Roads should be outsloped with rolling dips where degradation of the road prism has resulted from fire control operations. Clean out culvert inlets and outlets as needed. Report any damaged culverts to the Fire Suppression Repair Specialist for specific repair guidance. Breach berms, where appropriate, to facilitate drainage.

46



This page left intentionally blank

## **ACTIVITY LOG (ICS 214)**

| 1. Incident Name: 2 |                    | 2. Operational Period: [ | Date From: | Date To:   |
|---------------------|--------------------|--------------------------|------------|------------|
|                     |                    | ד                        | Time From: | Time To:   |
| 7. Activity Log (co | ntinuation):       |                          |            |            |
| Date/Time           | Notable Activities |                          |            |            |
|                     |                    |                          |            |            |
|                     |                    |                          |            |            |
|                     |                    |