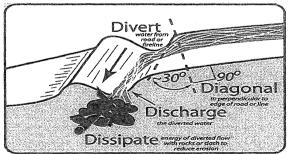

|
| 15 to 35             | 75 to 45                          | Divert    | Move the water off the fireline                                    |
| 35 to 65             | 35 to 65                          | Discharge | Good water bar is not a dam – must have open outlet.               |
| 65+                  | 15                                | Dissipate | Water should spread out from outlet like a shower not a fire hose. |

**DEPTH AND WIDTH:** Waterbars need to be cut into surface, do not simply push up soil. They should be deep enough to redirect the water from expected rain to area, at least 18 inches and **not to exceed 24 inches** 

OUTLETS: Direct water primarily to unburned areas, should not be directing water into stream channels

ANGLE: between 30 to 45 degrees





**BLOCK FIRELINE ENTRANCES AND EXITS** using existing materials and berms use available large rocks, large trees, or walls of brush. Use onsite material try to disguise the first 100 feet of hand line and dozer line with slash and other materials where possible as not to entice OHV users.

WATERCOURSES: Work with READs to determine appropriate repair needs. Remove deposited soil from streams, watercourses, swales, or draws back to the original contour. Remove only as much as feasible without further damage to the watercourse. Restore bank channels at fire line crossings back to the shape seen adjacent to the crossing. Pull perched soil from drainage edges and spread it evenly across the fire line.

**ROADS**: Reshape soil surfaced roads. Roads should be outsloped with rolling dips wher