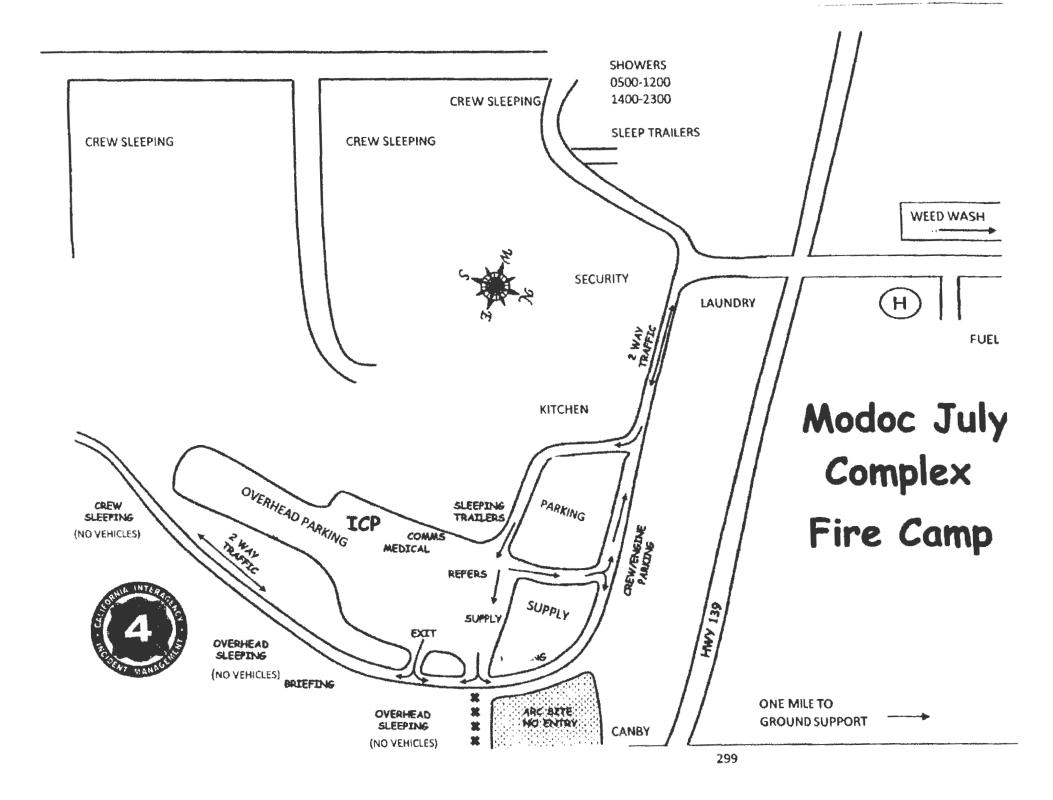

| POV                    | AOV               | AVR                  | REN                 | POV                  | AOV                     | POV                         |                   | A/R                      | AOV                   | AOV                  | TRV                  |
| ВОІ                    |                     |                        | GJT               | AGS                  | MFR                 | RDD                  |                         |                             |                   | ANC                      |                       | BFL                  | JETPORT              |

Demob must be notified of Air Travel needs at least 48 hours before Demob date Please confirm your LWD as shown on IAP Division Assignment. Notify Demob of errors



#### Smoke Exposure for Wildland Firefighters

Inhalation of smoke is a safety concern that can potentially impair your performance and cause short and long term health impacts.

#### Current Research on Smoke Exposure

The US Forest Service Missoula Technology Development Center is currently conducting a smoke exposure assessment study. Data is currently being collected to determine the levels of carbon monoxide and PM<sub>4</sub> that wildland firefighters are being exposed to on prescribed and wildfires all over the US. This information will be used to better understand the health risks associated exposure to smoke on firelines.

#### What is in Smoke? What can happen from short-term exposures?

Carbon Monoxide (CO) -

- Higher concentration in closer proximities to the combustion sou