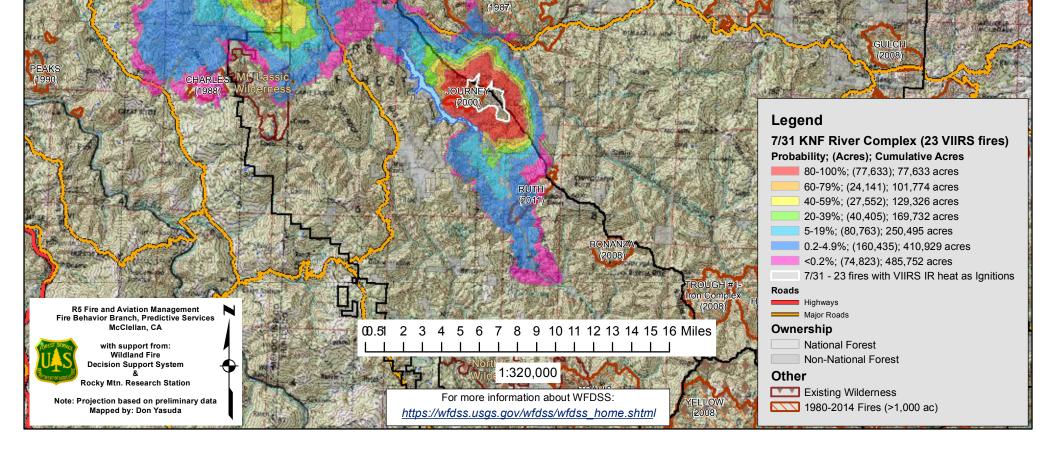

## WFDSS - FSPRO PROBABILITY: SHF & SRF Fires from VIIRS 07/31 - 7 DAYS - 120m Res; 1000 Fire Sim ERC: 40519 - UNDERWOOD; WINDS: 40519 - UNDERWOOD File: 7.31 7 day FSPro Big Picture All VIIRS fires; Analyst: Larry Hood

CAUTION: Initial big picture situational awareness only. Models approx. 23 fires with VIIRS IR heat, some of which may be staffed and/or contained. Will update for individual fires or complexes as perimeter data becomes available. Limitation is use of one weather station (Underwood RAWS) for ERC and winds which will not be representative of all fires. Model assumes NO suppression action. **Expect spread** into low probability surfaces early in the analysis period due to extreme drought.

Outputs do not represent fire progression. They represent the probability of each 120 meter cell burning given 1,000 simulated fires under variable weather conditions. Weather ERVATIO inputs are based on 2 days of 7(BACKBONE) (2009) forecasted weather and 5 days of climatology. MEGRAM AKE OVEN (2006)ONIO (19 M A 0 SLIDE GULCH 1987 (1987) TRINITY BARKER 💊 (1992) JESSIE (1987 YAMPOM (1991)