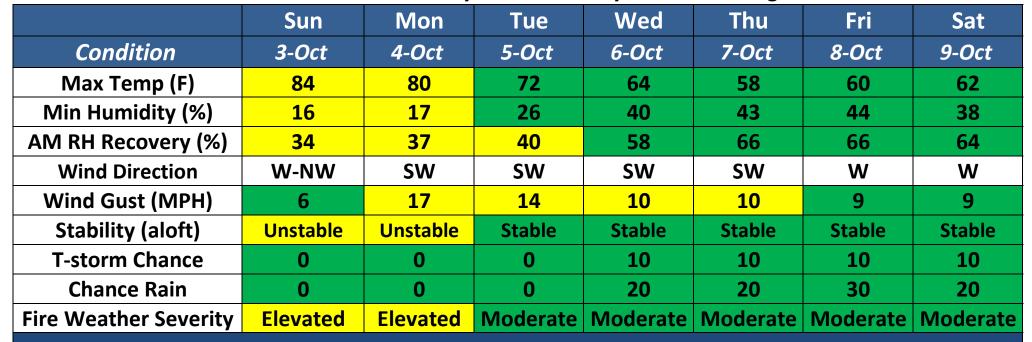

## **Monument Weather Outlook**

Based on expected conditions at Backbone RAWS. See the IAP for the Official Forecast

## Forecast Made Saturday Oct 02 2021 by IMET Tom Wright

| KEY:                 | Moderate Burning<br>Conditions | Elevated Burning<br>Conditions | Critical Burning<br>Conditions |
|----------------------|--------------------------------|--------------------------------|--------------------------------|
| Max Temp             | < 75 F                         | 75-85F                         | >85F                           |
| Min Humidity         | >25%                           | 15-25%                         | <15%                           |
| AM Humidity Recovery | >50%                           | 30-50%                         | <30%                           |
| Wind Gust (MPH)      | < 10 MPH                       | 10-20 MPH                      | > 20MPH                        |
| Stability (aloft)    | Stable                         | Unstable                       | Very Unstable                  |
| T-storm Chance       | <15%                           | 15-24%                         | >24%                           |