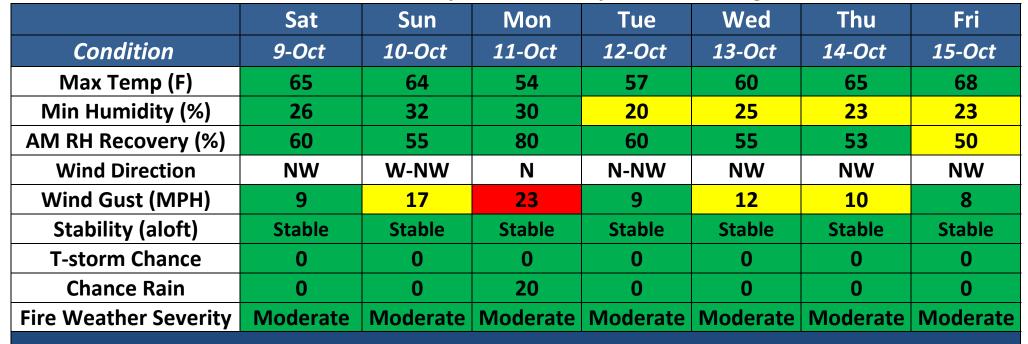

## **Monument Weather Outlook**

Based on expected conditions at Backbone RAWS. See the IAP for the Official Forecast

| KEY:                 | Moderate Burning Conditions | Elevated Burning<br>Conditions | Critical Burning Conditions |
|----------------------|-----------------------------|--------------------------------|-----------------------------|
| Max Temp             | < 75 F                      | 75-85F                         | >85F                        |
| Min Humidity         | >25%                        | 15-25%                         | <15%                        |
| AM Humidity Recovery | >50%                        | 30-50%                         | <30%                        |
| Wind Gust (MPH)      | < 10 MPH                    | 10-20 MPH                      | > 20MPH                     |
| Stability (aloft)    | Stable                      | Unstable                       | Very Unstable               |
| T-storm Chance       | <15%                        | 15-24%                         | >24%                        |