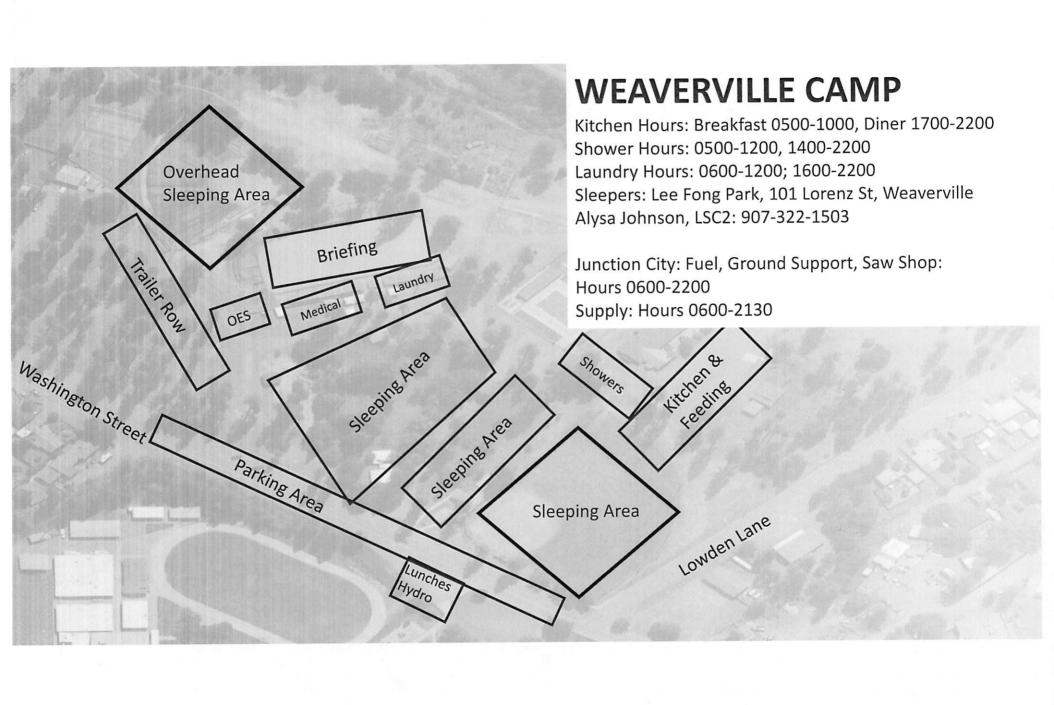

# Monument Fire North Zone

# September 1st – September 2nd, 2021 0700 Wednesday– 0700 Thursday

CA-SHF-001187 (Monument) CA-SRF-000795 (Knob)

For Public Information call: 530-628-0039

**Operational Briefing,** Check in form, IAP, Extension/Crew Swap Forms, Maps, DEMOB, Evaluations, and Finance