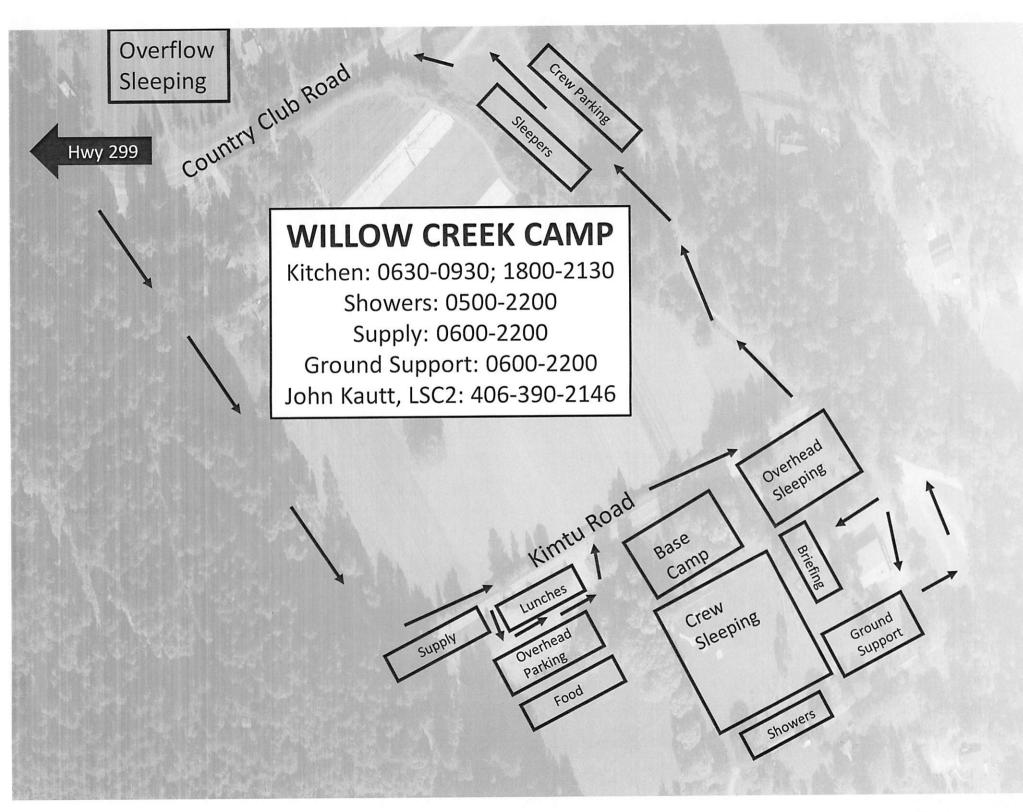

|                                       |
|                                       |
|                                       |
|                                       |
|                                       |
|                                       |
|                                       |
|                                       |
|                                       |
|                                       |
|                                       |
|                                       |
|                                       |
|                                       |
|                                       |
|                                       |
|                                       |
|                                       |
|                                       |





## Monument Fire Incident Training Program

A TNSP is assigned to this incident and will be performing the majority of duties "virtually".

To receive documented credit for your assignment, scan the QR Code or click on the link below to access and complete the Trainee Registration Form. Once registered you will receive additional instructions via text. For training related questions, call Jim Mitchell (TNSP) at 619-247-9396 or email jim\_mitchell@fws.gov



Monument Fire - Incident Trainee Registration Form

PLEASE CONTACT THE TRAINING SPECIALIST ONE DAY PRIOR TO DEMOB TO BEGIN CLOSE-OUT PROCESS

## **Monument Fire Demob Unit**

## **Demob Day Approaching?**

As your demob day approaches pay attention to the IAP Demob Schedule. Alert DMOB if there are issues. We can only fix things we