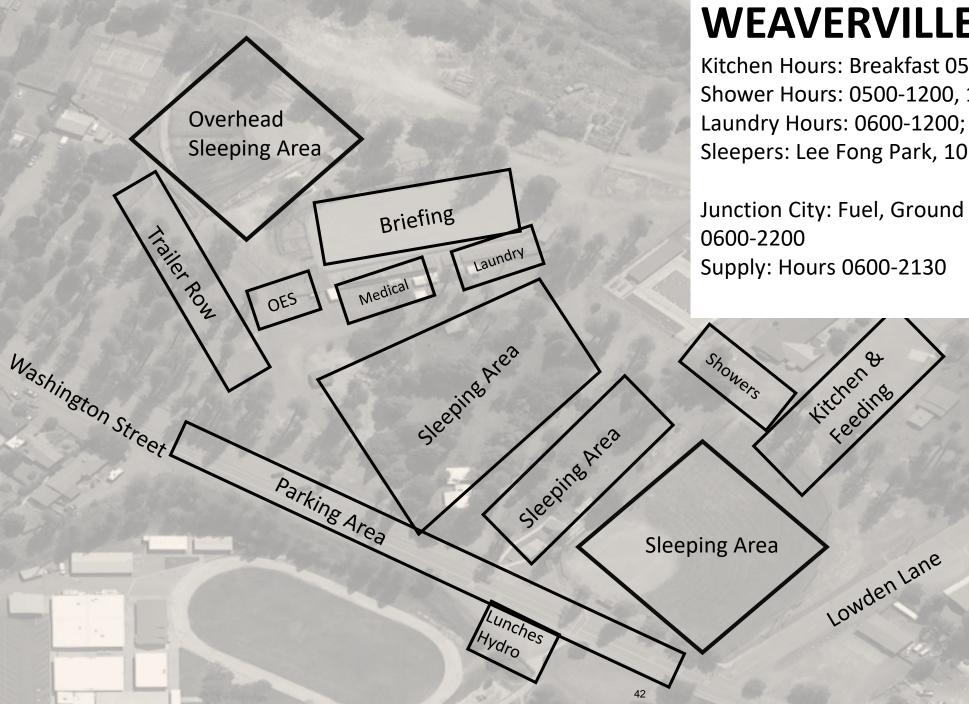

Final CTR/ST in the subject line of the email, please include your cell phone number. Monument Finance email – 2021.monument.finance@firenet.gov
  - In-Person Demob: If you are unable to do a virtual demob, please arrange for an in person demob at the Redding ICP. *Please keep your hard copy CTRs/STs to be turned in in-person.*

You need your final, signed OF-288 Time Report or OF-286 Invoice <u>BEFORE</u> starting travel.

#### <u>STEP 4</u>

<u>Contact DMOB at 936-488-1231</u> and DMOB will verify that you have completed check-out. Be prepared to talk about your actual departure date and time, your anticipated arrival date and time, and where you will be staying if travel includes overnight stops away from fire camp.

#### You must complete <u>all four steps</u> to be released in IROC.



# WEAVERVILLE CAMP

Kitchen Hours: Breakfast 0500-1000, Diner 1700-2200 Shower Hours: 0500-1200, 1400-2200 Laundry Hours: 0600-1200; 1600-2200 Sleepers: Lee Fong Park, 101 Lorenz St, Weaverville

Junction City: Fuel, Ground Support, Saw Shop: Hours





| UNIT LOG                           |              | 1. Incident Name                   | 2. Date Prepared | 3. Time Prepared      |  |  |  |  |  |
|------------------------------------|--------------|------------------------------------|------------------|-----------------------|--|--|--|--|--|
| 4. Unit Name/Designators           |              | 5. Unit Leader (Name and Position) | •                | 6. Operational Period |  |  |  |  |  |
| 7. Personnel Roster Assigned       |              |                                    |