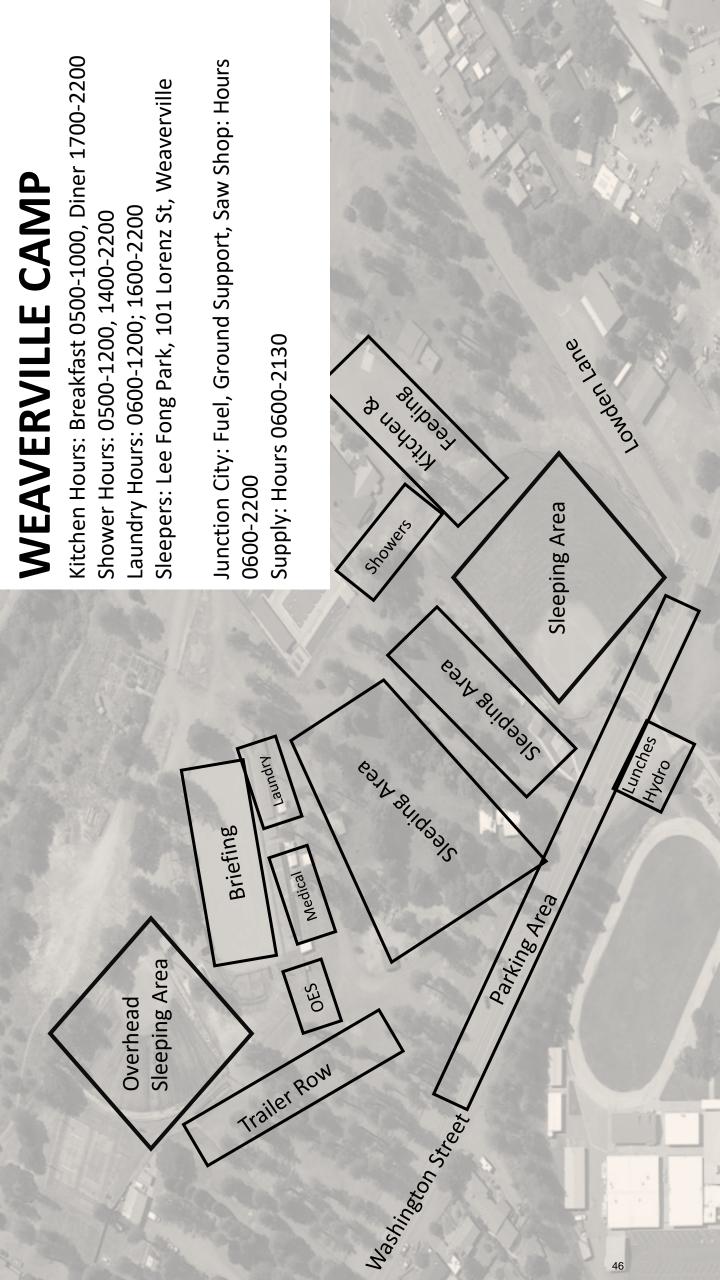

TACK-ONE FIRE

E-860 0800 (ENG3) FIRESTORM 9911

E-890 0800 (ENG3) OUTBACK FIREFIGHTING 890

E-966 0800 (ENG6) ENGINE - T6 - DAY'S LLC -

E-970 0800 (ENG6) ENGINE - T6 - NMMAT7061 -

E-971 0800 (ENG6) ENGINE - T6 - TIMBERLINE

E-981 0800 (ENG4) ENGINE - T4 - PEANUT PIE

**OVERHEAD** 

O-1367 0600 (SPUL) BLATT, STEPHEN

O-1522.35 0600 (SITL) KETT, SUSAN R

O-1330 1700 (MEDL) PEARSON, SEAN

#### **DEMOB LIST**

#### 10/01/2021

#### TENTATIVE RELEASE

#### MONUMENT US-CA-SHF-001187

**EQUIPMENT** 

E-10376 0000 (ENG3) MCF 1

OVERHEAD

O-1165 0000 (HEQB) WILSON, BARTHOLOMEW

O-1430 0500 (SOFR) ADAMS, JUSTIN P

O-1414 0600 (AADM) AURIEMMO, LESLIE

O-1423 0600 (SEC1) WAGGENER, JOSHUA J

10/01/2021

**TENTATIVE RELEASE** 

KNOB US-CA-SRF-000795

**EQUIPMENT** 

E-70 0000 (ENG5) FORREST FIRE 70







| UNIT LOG                   |          | 1. Incident Name                   | 2. Date Prepared | 3. Time Prepared      |
|----------------------------|----------|------------------------------------|------------------|-----------------------|
| 4. Unit Name/Designators   |          | 5. Unit Leader (Name and Position) |                  | 6. Operational Period |
| 7.                         |          | Personnel Roster A                 | Assigned         | l                     |
| Nan                        | ne       | ICS Position                       |                  | Home Base             |
|                            |          |                                    |                  |                       |
|                            |          |