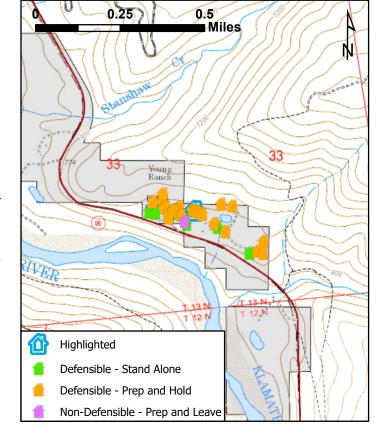

# Defensible, Prep and Hold

0.25 0.5 Miles Young Ranch RIVE Highlighted Defensible - Stand Alone

Defensible - Prep and Hold

Non-Defensible - Prep and Leave

MANAGEMENT TEAM 3

LOCATION INFORMATION Area: Marble Mountain Ranch Address: Assigned Structure Number: 86 Type of Structure: Outbuilding **Primary Structures: Outbuildings:** Is the building Occupied?: Coordinates (DDM): ,