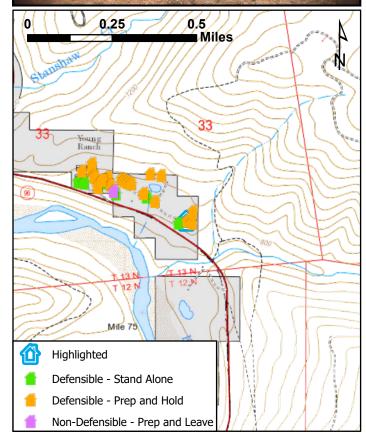

# **Defensible, Prep and Hold**

0.25 0.5 Miles Young Ranch F1郤 Highlighted Defensible - Stand Alone Defensible - Prep and Hold Non-Defensible - Prep and Leave

LOCATION INFORMATION Area: Marble Mountain Ranch Address: 92520 Hwy 96 Assigned Structure Number: 79 Type of Structure: Residential Primary Structures: 15 Outbuildings: 3 Is the building Occupied?: Yes Coordinates (DDM): ,