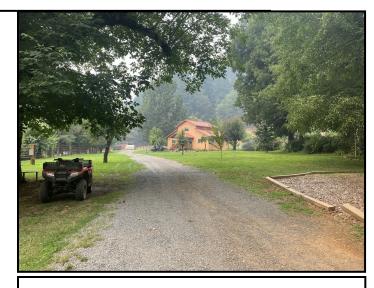

# **Defensible, Prep and Hold**

0.25 0.5 Miles Young Ranch F1郤 Highlighted Defensible - Stand Alone Defensible - Prep and Hold Non-Defensible - Prep and Leave

LOCATION INFORMATION Area: Marble Mountain Ranch Address: 92520 Hwy 96 Assigned Structure Number: 79 Type of Structure: Residential Primary Structures: 15 Outbuildings: 3 Is the building Occupied?: Yes Coordinates (DDM): ,

ACCESS Access to Site: T3/4 Engine Describe Access: Improved gravel driveway

STRUCTURE DETAILS **Roof Material:** Noncombustible or not applicable **Siding Material:** Vinyl **Electrical Power:** Yes **Gas to Structure:** Yes **Comments:** 

Safety Zone(s): Potential safety zone(s) in area Comm With ICP: No Water Supply: Reliable water source nearby Fuel Type: Shrub or timber Defensible Space: 100 ft treated Hazards:

MITIGATION **Mitigation Time** (in hours): 10 **Mitigation Description:** Some handline needed to protect penstock water source. Sprinklers and pumps set up.

FIRESCOPE Tactics: Prep and Go

Resources Needed to Protect Structure: Two type 3 engines

INSPECTION INFORMATION Collected By: Douglas Cole Collected Date/Time: 8/11/2021 11:14:43 PM

TRIAGE CATEGORY

## **Defensible, Stand Alone**

LOCATION INFORMATION Area: Marble Mountain Ranch Address: Assigned Structure Number: 80 Type of Structure: Outbuilding Primary Structures: Outbuildings: Is the building Occupied?: No Coordinates (DDM): ,