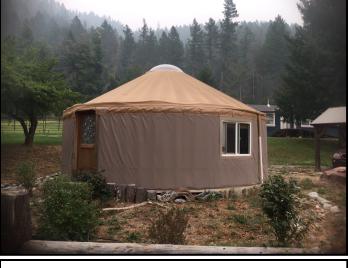

# Defensible, Prep and Hold

0.25 0.5 Miles Young Ranch RIVE Highlighted Defensible - Stand Alone

Defensible - Prep and Hold

Non-Defensible - Prep and Leave

MANAGEMENT TEAM 3

LOCATION INFORMATION Area: Marble Mountain Ranch Address: Assigned Structure Number: 86 Type of Structure: Outbuilding **Primary Structures: Outbuildings:** Is the building Occupied?: Coordinates (DDM): ,