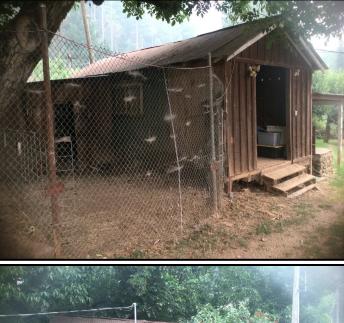

ACCESS Access to Site: Describe Access:

STRUCTURE DETAILS **Roof Material:** Noncombustible or not applicable **Siding Material:** Wood or open sided **Electrical Power:** Yes **Gas to Structure:** No **Comments:** Tac shed

ACCESS Access to Site: **Describe Access:** 

STRUCTURE DETAILS Roof Material: Noncombustible or not applicable Siding Material: Wood or open sided **Electrical Power: Yes** Gas to Structure: No Comments: Chicken coupe