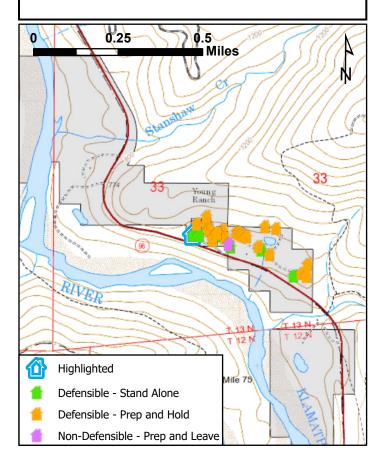

# Defensible, Prep and Hold

0.25 0.5 Miles Young Ranch RIVE Highlighted Defensible - Stand Alone

Defensible - Prep and Hold

Non-Defensible - Prep and Leave

MANAGEMENT TEAM 3

LOCATION INFORMATION Area: Marble Mountain Ranch Address: Assigned Structure Number: 86 Type of Structure: Outbuilding **Primary Structures: Outbuildings:** Is the building Occupied?: Coordinates (DDM): ,