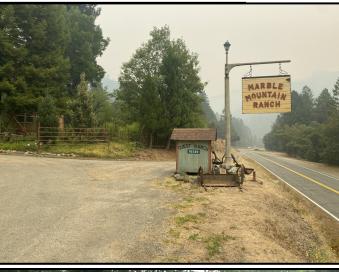

LOCATION INFORMATION Area: Marble Mountain Ranch Address: Assigned Structure Number: 133 Type of Structure: Residential Primary Structures: Outbuildings: Is the building Occupied?: Coordinates (DDM): ,

ACCESS Access to Site: Describe Access:

STRUCTURE DETAILS **Roof Material:** Noncombustible or not applicable **Siding Material:** Wood or open sided **Electrical Power:** Yes **Gas to Structure:** Yes **Comments:** 

Safety Zone(s): Comm With ICP: Water Supply: Fuel Type: Shrub or timber Defensible Space: 30 ft treated Hazards:

MITIGATION Mitigation Time (in hours): Mitigation Description:

FIRESCOPE Tactics: Prep and Defend