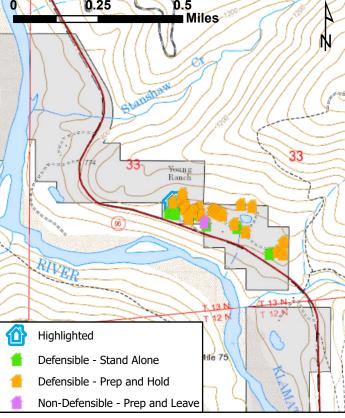

# **Defensible, Prep and Hold**

0.25 0.5 Miles Young Ranch F1郤 Highlighted Defensible - Stand Alone Defensible - Prep and Hold Non-Defensible - Prep and Leave

LOCATION INFORMATION Area: Marble Mountain Ranch Address: 92520 Hwy 96 Assigned Structure Number: 79 Type of Structure: Residential Primary Structures: 15 Outbuildings: 3 Is the building Occupied?: Yes Coordinates (DDM): ,