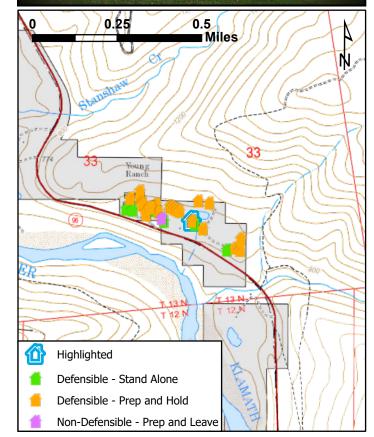

# **Defensible, Prep and Hold**

0.25 0.5 Miles Young Ranch F1郤 Highlighted Defensible - Stand Alone Defensible - Prep and Hold Non-Defensible - Prep and Leave

LOCATION INFORMATION Area: Marble Mountain Ranch Address: 92520 Hwy 96 Assigned Structure Number: 79 Type of Structure: Residential Primary Structures: 15 Outbuildings: 3 Is the building Occupied?: Yes Coordinates (DDM): ,