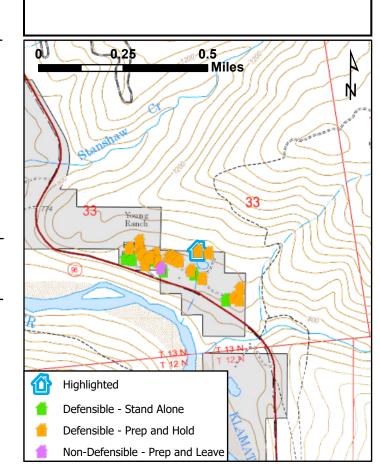

# Defensible, Prep and Hold

0.25 0.5 Miles Young Ranch RIVE Highlighted Defensible - Stand Alone

Defensible - Prep and Hold

Non-Defensible - Prep and Leave

MANAGEMENT TEAM 3

LOCATION INFORMATION Area: Marble Mountain Ranch Address: Assigned Structure Number: 86 Type of Structure: Outbuilding **Primary Structures: Outbuildings:** Is the building Occupied?: Coordinates (DDM): ,