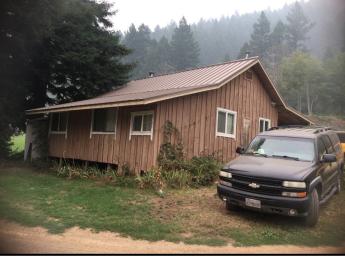

ry Structures: Outbuildings**: Is the building Occupied?: Yes Coordinates (DDM): ,

ACCESS Access to Site: **Describe Access:** 

STRUCTURE DETAILS Roof Material: Noncombustible or not applicable Siding Material: Wood or open sided **Electrical Power: Yes** Gas to Structure: Yes **Comments:** 

Safety Zone(s): Potential safety zone(s) in area Comm With ICP: Water Supply: Reliable water source nearby Fuel Type: Defensible Space: 100 ft treated Hazards:

MITIGATION Mitigation Time (in hours): **Mitigation Description:** 

**FIRESCOPE** Tactics:

**Resources Needed to Protect Structure:** 

**INSPECTION INFORMATION** Collected By: Vulcan Fire Collected Date/Time: 8/15/2021 12:30:14 AM

### TRIAGE CATEGORY

# **Defensible, Prep and Hold**

SOUTHWEST AREA CASRF000651 August 20, 2021 NCIDENT









LOCATION INFORMATION Area: Marble Mountain Ranch Address: **Assigned Structure Number: 92** Type of Structure: Commercial **Primary Structures: Outbuildings**: Is the building Occupied?: Coordinates (DDM): ,

ACCESS Access to Site: **Describe Access:** 

STRUCTURE DETAILS Roof Material: Noncombustible or not applicable Siding Material: Rock, concrete, metal **Electrical Power: Yes** Gas to Structure: No Comments: Wide span metal truss arena cover

Safety Zone(s): **Comm With ICP:** Water Supply: Fuel Type: Defensible Space: 30 ft treated Hazards:

MITIGATION Mitigation Time (in hours): **Mitigation Description:** 

**FIRESCOPE** Tactics:

**Resources Needed to Protect Structure:** 

**INSPECTION INFORMATION** Collected By: Vulcan Fire Collected Date/Time: 8/15/2021 12:33:43 AM

### T