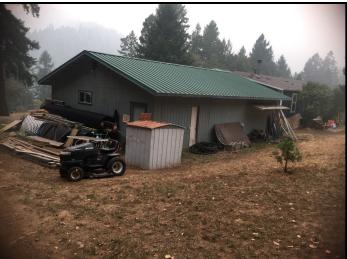

ACCESS Access to Site: **Describe Access:** 

STRUCTURE DETAILS Roof Material: Noncombustible or not applicable Siding Material: Wood or open sided **Electrical Power: Yes** Gas to Structure: Yes **Comments:** Farm house

Safety Zone(s): Potential safety zone(s) in area Comm With ICP: Yes Water Supply: Reliable water source nearby Fuel Type: Defensible Space: 100 ft treated Hazards:

MITIGATION Mitigation Time (in hours): **Mitigation Description:** 

# **Defensible, Prep and Hold**

SOUTHWEST AREA CASRF000651 August 20, 2021

LOCATION INFORMATION Area: Marble Mountain Ranch Address: Assigned Structure Number: 85 Type of Structure: Residential Primary Structures: 1 Outbuildings: Is the building Occupied?: Yes Coordinates (DDM): ,