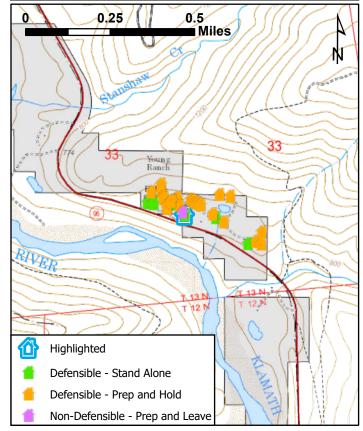

# **Defensible, Prep and Hold**

0.25 0.5 Miles Young Ranch F1郤 Highlighted Defensible - Stand Alone Defensible - Prep and Hold Non-Defensible - Prep and Leave

LOCATION INFORMATION Area: Marble Mountain Ranch Address: 92520 Hwy 96 Assigned Structure Number: 79 Type of Structure: Residential Primary Structures: 15 Outbuildings: 3 Is the building Occupied?: Yes Coordinates (DDM): ,