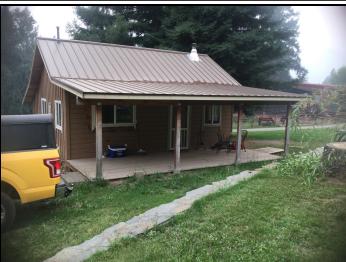

LOCATION INFORMATION Area: Marble Mountain Ranch Address: Assigned Structure Number: 133 Type of Structure: Residential Primary Structures: Outbuildings: Is the building Occupied?: Coordinates (DDM): ,

ACCESS Access to Site: Describe Access:

STRUCTURE DETAILS **Roof Material:** Noncombustible or not applicable **Siding Material:** Wood or open sided **Electrical Power:** Yes **Gas to Structure:** Yes **Comments:** 

Safety Zone(s): Comm With ICP: Water Supply: Fuel Type: Shrub or timber Defensible Space: 30 ft treated Hazards:

MITIGATION Mitigation Time (in hours): Mitigation Description:

FIRESCOPE Tactics: Prep and Defend

**Resources Needed to Protect Structure:** 

INSPECTION INFORMATION Collected By: Collected Date/Time:

TRIAGE CATEGORY

LOCATION INFORMATION Area: Marble Mountain Ranch Address: Assigned Structure Number: 134 Type of Structure: Residential **Primary Structures: Outbuildings**: Is the building Occupied?: Yes Coordinates (DDM): ,