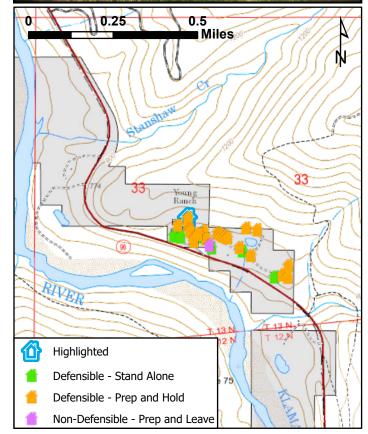

# **Defensible, Prep and Hold**

0.25 0.5 Miles Young Ranch F1郤 Highlighted Defensible - Stand Alone Defensible - Prep and Hold Non-Defensible - Prep and Leave

LOCATION INFORMATION Area: Marble Mountain Ranch Address: 92520 Hwy 96 Assigned Structure Number: 79 Type of Structure: Residential Primary Structures: 15 Outbuildings: 3 Is the building Occupied?: Yes Coordinates (DDM): ,