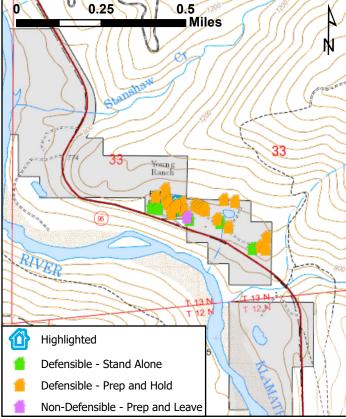

# **Defensible, Prep and Hold**

0.25 0.5 Miles Young Ranch F1郤 Highlighted Defensible - Stand Alone Defensible - Prep and Hold Non-Defensible - Prep and Leave

LOCATION INFORMATION Area: Marble Mountain Ranch Address: 92520 Hwy 96 Assigned Structure Number: 79 Type of Structure: Residential Primary Structures: 15 Outbuildings: 3 Is the building Occupied?: Yes Coordinates (DDM): ,

ACCESS Access to Site: T3/4 Engine Describe Access: Improved gravel driveway

STRUCTURE DETAILS **Roof Material:** Noncombustible or not applicable **Siding Material:** Vinyl **Electrical Power:** Yes **Gas to Structure:** Yes **Comments:** 

Safety Zone(s): Potential safety zone(s) in area Comm With ICP: No Water Supply: Reliable water source nearby Fuel Type: Shrub or timber Defensible Space: 100 ft treated Hazards:

MITIGATION **Mitigation Time** (in hours): 10 **Mitigation Description:** Some handline needed to protect penstock water source. Sprinklers and pumps set up.

FIRESCOPE Tactics: Prep and Go

Resources Needed to Protect Structure: Two type 3 engines

INSPECTION INFORMATION Collected By: Douglas Cole Collected Date/Time: 8/11/2021 11:14:43 PM

TRIAGE CATEGORY