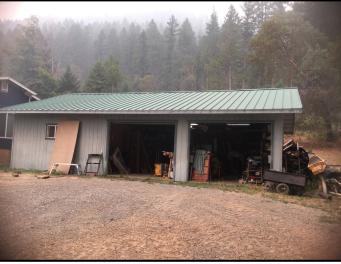

ACCESS Access to Site: Describe Access:

STRUCTURE DETAILS **Roof Material:** Noncombustible or not applicable **Siding Material:** Rock, concrete, metal **Electrical Power:** Yes **Gas to Structure:** No **Comments:** Generator/power house for entire ranch

Safety Zone(s): Potential safety zone(s) in area Comm With ICP: Yes Water Supply: Reliable water source nearby Fuel Type: Defensible Space: 30 ft treated Hazards: Diesel tanks and generators

MITIGATION Mitigation Time (in hours): 1 Mitigation Description: Scratch line

**FIRESCOPE** Tactics:

**Resources Needed to Protect Structure:** One sprinkler kit and trunk line, scratched around the sides of the structure. Tested water no contact on open electrical boxes,

INSPECTION INFORMATION Collected By: Vulcan Fire Collected Date/Time: 8/14/2021 11:49:44 PM

# Defensible, Prep and Hold

LOCATION INFORMATION Area: Marble Mountain Ranch Address: Assigned Structure Number: 83 Type of Structure: Industrial **Primary Structures: Outbuildings**: Is the building Occupied?: No Coordinates (DDM): ,