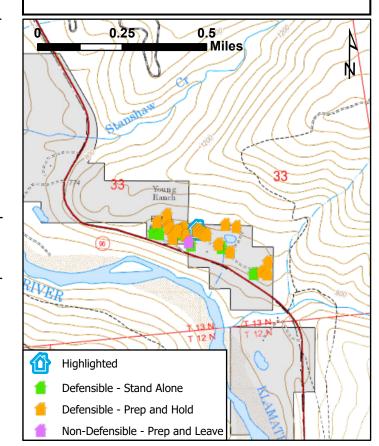

# **Defensible, Prep and Hold**

0.25 0.5 Miles Young Ranch F1郤 Highlighted Defensible - Stand Alone Defensible - Prep and Hold Non-Defensible - Prep and Leave

LOCATION INFORMATION Area: Marble Mountain Ranch Address: 92520 Hwy 96 Assigned Structure Number: 79 Type of Structure: Residential Primary Structures: 15 Outbuildings: 3 Is the building Occupied?: Yes Coordinates (DDM): ,