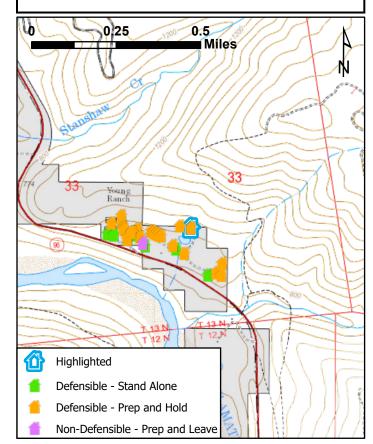

# **Defensible, Prep and Hold**

0.25 0.5 Miles Young Ranch F1郤 Highlighted Defensible - Stand Alone Defensible - Prep and Hold Non-Defensible - Prep and Leave

LOCATION INFORMATION Area: Marble Mountain Ranch Address: 92520 Hwy 96 Assigned Structure Number: 79 Type of Structure: Residential Primary Structures: 15 Outbuildings: 3 Is the building Occupied?: Yes Coordinates (DDM): ,