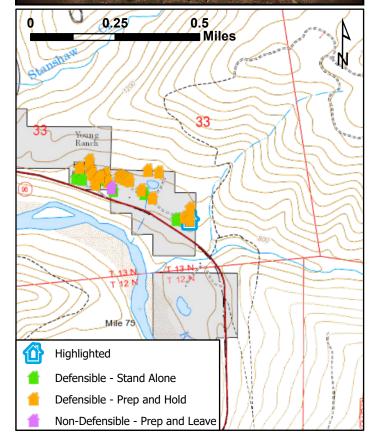

# **Defensible, Prep and Hold**

0.25 0.5 Miles Young Ranch F1郤 Highlighted Defensible - Stand Alone Defensible - Prep and Hold Non-Defensible - Prep and Leave

LOCATION INFORMATION Area: Marble Mountain Ranch Address: 92520 Hwy 96 Assigned Structure Number: 79 Type of Structure: Residential Primary Structures: 15 Outbuildings: 3 Is the building Occupied?: Yes Coordinates (DDM): ,