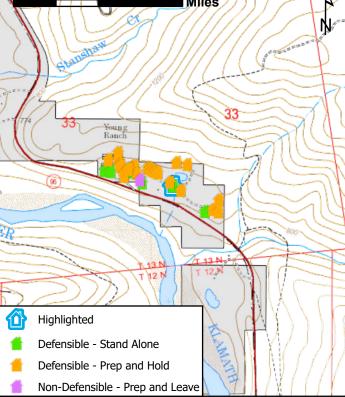

# Defensible, Prep and Hold

0.25 0.5 Miles Young Ranch RIVE Highlighted Defensible - Stand Alone

Defensible - Prep and Hold

Non-Defensible - Prep and Leave

MANAGEMENT TEAM 3

LOCATION INFORMATION Area: Marble Mountain Ranch Address: Assigned Structure Number: 86 Type of Structure: Outbuilding **Primary Structures: Outbuildings:** Is the building Occupied?: Coordinates (DDM): ,