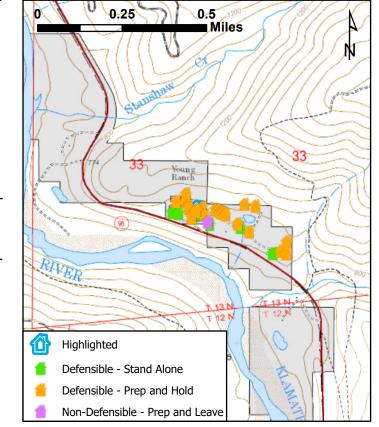

# **Defensible, Prep and Hold**

0.25 0.5 Miles Young Ranch F1郤 Highlighted Defensible - Stand Alone Defensible - Prep and Hold Non-Defensible - Prep and Leave

LOCATION INFORMATION Area: Marble Mountain Ranch Address: 92520 Hwy 96 Assigned Structure Number: 79 Type of Structure: Residential Primary Structures: 15 Outbuildings: 3 Is the building Occupied?: Yes Coordinates (DDM): ,