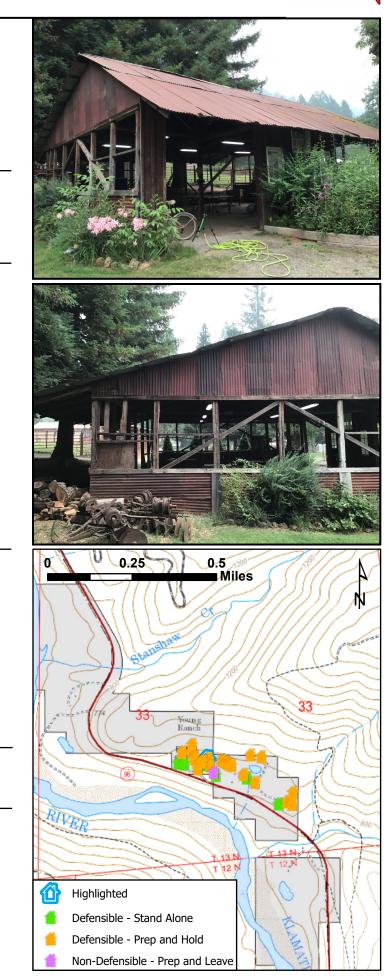

LOCATION INFORMATION Area: Marble Mountain Ranch Address: Assigned Structure Number: 142 Type of Structure: Residential **Primary Structures: Outbuildings**: Is the building Occupied?: Coordinates (DDM): ,

ACCESS Access to Site: **Describe Access:** 

#### STRUCTURE DETAILS

**Roof Material:** Siding Material: **Electrical Power:** Gas to Structure: Comments: Game barn

Safety Zone(s): **Comm With ICP:** Water Supply: Fuel Type: **Defensible Space:** Hazards:

MITIGATION Mitigation Time (in hours): **Mitigation Description:** 

**FIRESCOPE** Tactics:

**Resources Needed to Protect Structure:** 

**INSPECTION INFORMATION** Collected By: Jason Miller **Collected Date/Time:** 

TRIAGE CATEGORY

## **Defensible, Stand Alone**

SOUTHWEST AREA CASRF000651 August 20, 2021

LOCATION INFORMATION Area: Marble Mountain Ranch Address: Assigned Structure Number: 143 Type of Structure: Residential Primary Structures: Outbuildings: Is the building Occupied?: Coordinates (DDM): ,