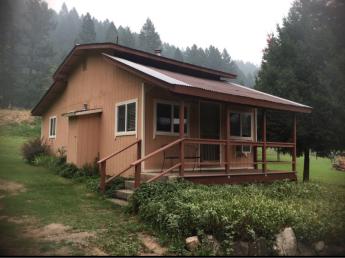

# **Defensible, Prep and Hold**

LOCATION INFORMATION Area: Marble Mountain Ranch Address: Assigned Structure Number: 135 Type of Structure: Residential Primary Structures: Outbuildings: Is the building Occupied?: Yes Coordinates (DDM): ,

ACCESS Access to Site: Describe Access:

STRUCTURE DETAILS **Roof Material:** Noncombustible or not applicable **Siding Material:** Wood or open sided **Electrical Power:** Yes **Gas to Structure:** Yes **Comments:** 

Safety Zone(s): Comm With ICP: Water Supply: Fuel Type: Shrub or timber Defensible Space: 30 ft treated Hazards:

MITIGATION Mitigation Time (in hours): Mitigation Description:

FIRESCOPE Tactics: Prep and Defend