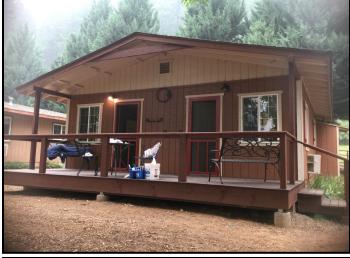

# **Defensible, Prep and Hold**

0.25 0.5 Miles Young Ranch F1郤 Highlighted Defensible - Stand Alone Defensible - Prep and Hold Non-Defensible - Prep and Leave

LOCATION INFORMATION Area: Marble Mountain Ranch Address: 92520 Hwy 96 Assigned Structure Number: 79 Type of Structure: Residential Primary Structures: 15 Outbuildings: 3 Is the building Occupied?: Yes Coordinates (DDM): ,

ACCESS Access to Site: T3/4 Engine Describe Access: Improved gravel driveway

STRUCTURE DETAILS **Roof Material:** Noncombustible or not applicable **Siding Material:** Vinyl **Electrical Power:** Yes **Gas to Structure:** Yes **Comments:** 

Safety Zone(s): Potential safety zone(s) in area Comm With ICP: No Water Supply: Reliable water source nearby Fuel Type: Shrub or timber Defensible Space: 100 ft treated Hazards:

MITIGATION **Mitigation Time** (in hours): 10 **Mitigation Description:** Some handline needed to protect penstock water source. Sprinklers and pumps set up.

FIRESCOPE Tactics: Prep and Go

Resources Needed to Protect Structure: Two type 3 engines

INSPECTION INFORMATION Collected By: Douglas Cole Collected Date/Time: 8/11/2021 11:14:43 PM

TRIAGE CATEGORY

## **Defensible, Stand Alone**

LOCATION INFORMATION Area: Marble Mountain Ranch Address: Assigned Structure Number: 80 Type of Structure: Outbuilding Primary Structures: Outbuildings: Is the building Occupied?: No Coordinates (DDM): ,