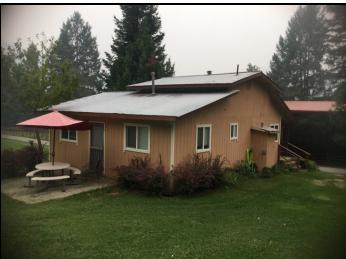

# **Defensible, Prep and Hold**

LOCATION INFORMATION Area: Marble Mountain Ranch Address: Assigned Structure Number: 135 Type of Structure: Residential Primary Structures: Outbuildings: Is the building Occupied?: Yes Coordinates (DDM): ,

ACCESS Access to Site: Describe Access:

STRUCTURE DETAILS **Roof Material:** Noncombustible or not applicable **Siding Material:** Wood or open sided **Electrical Power:** Yes **Gas to Structure:** Yes **Comments:** 

Safety Zone(s): Comm With ICP: Water Supply: Fuel Type: Shrub or timber Defensible Space: 30 ft treated Hazards:

MITIGATION Mitigation Time (in hours): Mitigation Description:

FIRESCOPE Tactics: Prep and Defend