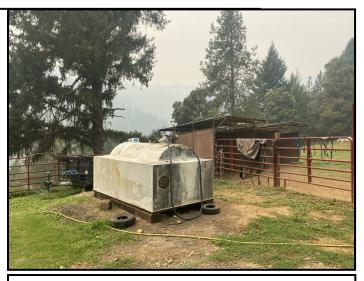

ACCESS Access to Site: Describe Access:

STRUCTURE DETAILS **Roof Material:** Noncombustible or not applicable **Siding Material:** Rock, concrete, metal **Electrical Power:** Yes **Gas to Structure:** No **Comments:** Generator/power house for entire ranch

Safety Zone(s): Potential safety zone(s) in area Comm With ICP: Yes Water Supply: Reliable water source nearby Fuel Type: Defensible Space: 30 ft treated Hazards: Diesel tanks and generators

MITIGATION Mitigation Time (in hours): 1 Mitigation Description: Scratch line

**FIRESCOPE** Tactics:

**Resources Needed to Protect Structure:** One sprinkler kit and trunk line, scratched around the sides of the structure. Tested water no contact on open electrical boxes,

INSPECTION INFORMATION Collected By: Vulcan Fire Collected Date/Time: 8/14/2021 11:49:44 PM