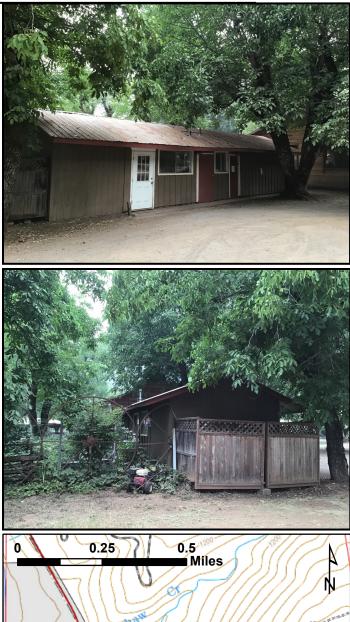

### TRIAGE CATEGORY

LOCATION INFORMATION Area: Marble Mountain Ranch Address: Assigned Structure Number: 139 Type of Structure: MixedUse Primary Structures: 1 Outbuildings: Is the building Occupied?: No Coordinates (DDM): ,

ACCESS Access to Site: Describe Access:

#### STRUCTURE DETAILS

Roof Material: Siding Material: Electrical Power: Gas to Structure: Comments: Club House

Safety Zone(s): Comm With ICP: Water Supply: Fuel Type: Defensible Space: Hazards:

MITIGATION Mitigation Time (in hours): Mitigation Description:

**FIRESCOPE** Tactics:

**Resources Needed to Protect Structure:** 

INSPECTION INFORMATION Collected By: Jason Miller Collected Date/Time:

TRIAGE CATEGORY

## **Defensible, Stand Alone**

LOCATION INFORMATION Area: Marble Mountain Ranch Address: Assigned Structure Number: 140 Type of Structure: MixedUse Primary Structures: Outbuildings: Is the building Occupied?: Coordinates (DDM): ,