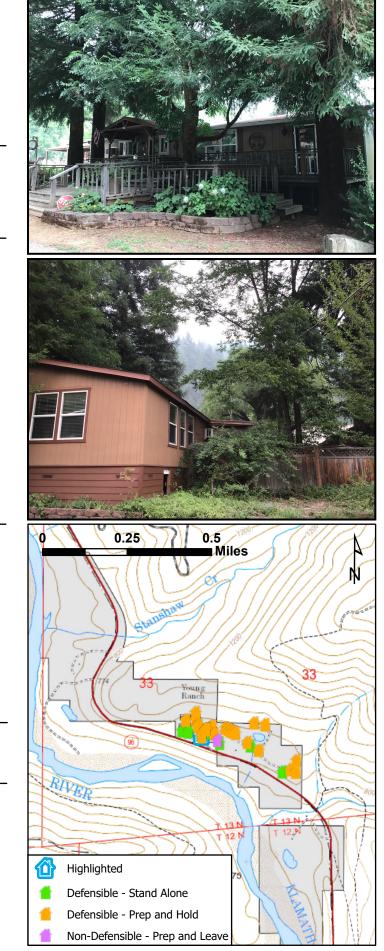

# **Defensible, Prep and Hold**

0.25 0.5 Miles Young Ranch F1郤 Highlighted Defensible - Stand Alone Defensible - Prep and Hold Non-Defensible - Prep and Leave

LOCATION INFORMATION Area: Marble Mountain Ranch Address: 92520 Hwy 96 Assigned Structure Number: 79 Type of Structure: Residential Primary Structures: 15 Outbuildings: 3 Is the building Occupied?: Yes Coordinates (DDM): ,