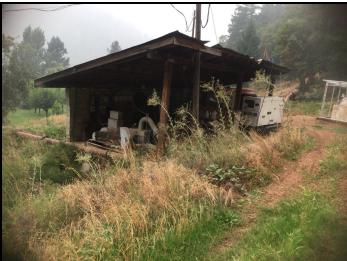

ACCESS Access to Site: Describe Access:

STRUCTURE DETAILS **Roof Material:** Noncombustible or not applicable **Siding Material:** Rock, concrete, metal **Electrical Power:** Yes **Gas to Structure:** No **Comments:** Generator/power house for entire ranch