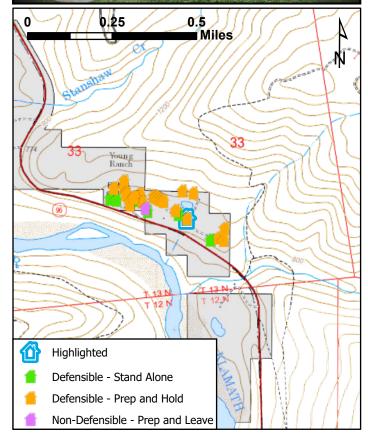

# **Defensible, Prep and Hold**

0.25 0.5 Miles Young Ranch F1郤 Highlighted Defensible - Stand Alone Defensible - Prep and Hold Non-Defensible - Prep and Leave

LOCATION INFORMATION Area: Marble Mountain Ranch Address: 92520 Hwy 96 Assigned Structure Number: 79 Type of Structure: Residential Primary Structures: 15 Outbuildings: 3 Is the building Occupied?: Yes Coordinates (DDM): ,