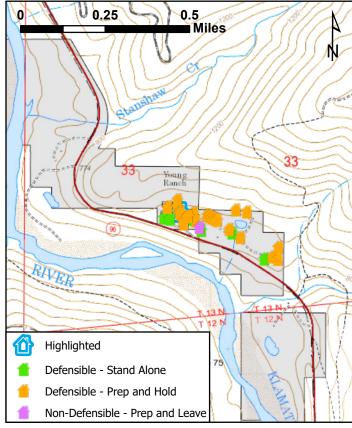

# **Defensible, Prep and Hold**

0.25 0.5 Miles Young Ranch F1郤 Highlighted Defensible - Stand Alone Defensible - Prep and Hold Non-Defensible - Prep and Leave

LOCATION INFORMATION Area: Marble Mountain Ranch Address: 92520 Hwy 96 Assigned Structure Number: 79 Type of Structure: Residential Primary Structures: 15 Outbuildings: 3 Is the building Occupied?: Yes Coordinates (DDM): ,