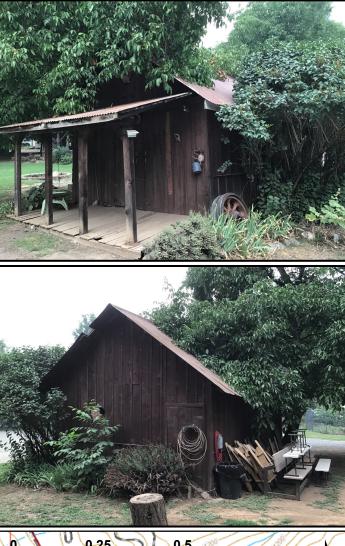

## **Defensible, Prep and Hold**

SOUTHWEST AREA CASRF000651 August 20, 2021

LOCATION INFORMATION Area: Marble Mountain Ranch Address: Assigned Structure Number: 137 Type of Structure: Residential Primary Structures: Outbuildings: 1 Is the building Occupied?: Yes Coordinates (DDM): ,

ACCESS Access to Site: T3/4 Engine Describe Access: Gravel road

STRUCTURE DETAILS **Roof Material:** Noncombustible or not applicable **Siding Material:** Wood or open sided **Electrical Power:** Yes **Gas to Structure:** Yes **Comments:** Structure now has three side sprinklers and north east side 1"lat for protection. Supply comes off landowner well points and

Safety Zone(s): Potential safety zone(s) in area Comm With ICP: Water Supply: Reliable water source nearby Fuel Type: Shrub or timber Defensible Space: 30 ft treated Hazards:

MITIGATION **Mitigation Time** (in hours): **Mitigation Description:** Cleaned around structure for hazards

FIRESCOPE Tactics: Prep and Defend

**Resources Needed to Protect Structure:** 

INSPECTION INFORMATION Collected By: Michael Muck Collected Date/Time: 8/18/2021 3:30:37 PM

TRIAGE CATEGORY

LOCATION INFORMATION Area: Marble Mountain Ranch Address: Assigned Structure Number: 138 Type of Structure: Residential Primary Structures: Outbuildings: Is the building Occupied?: Yes Coordinates (DDM): ,