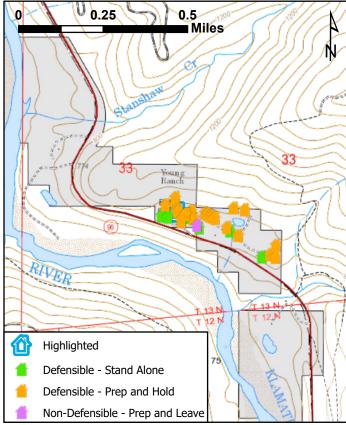

# **Defensible, Prep and Hold**

0.25 0.5 Miles Young Ranch F1郤 Highlighted Defensible - Stand Alone Defensible - Prep and Hold Non-Defensible - Prep and Leave

LOCATION INFORMATION Area: Marble Mountain Ranch Address: 92520 Hwy 96 Assigned Structure Number: 79 Type of Structure: Residential Primary Structures: 15 Outbuildings: 3 Is the building Occupied?: Yes Coordinates (DDM): ,

# Defensible, Prep and Hold

0.25 0.5 Miles Young Ranch RIVE Highlighted Defensible - Stand Alone

Defensible - Prep and Hold

Non-Defensible - Prep and Leave

MANAGEMENT TEAM 3

LOCATION INFORMATION Area: Marble Mountain Ranch Address: Assigned Structure Number: 86 Type of Structure: Outbuilding **Primary Structures: Outbuildings:** Is the building Occupied?: Coordinates (DDM): ,