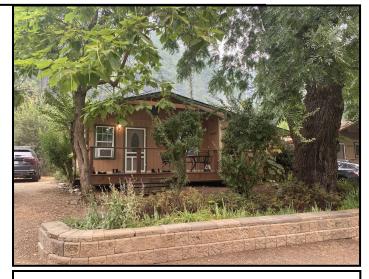

FIRESCOPE Tactics: Prep and Defend

**Resources Needed to Protect Structure:** 

INSPECTION INFORMATION Collected By: Michael Muck Collected Date/Time: 8/18/2021 3:30:37 PM

TRIAGE CATEGORY

LOCATION INFORMATION Area: Marble Mountain Ranch Address: Assigned Structure Number: 138 Type of Structure: Residential Primary Structures: Outbuildings: Is the building Occupied?: Yes Coordinates (DDM): ,

ACCESS Access to Site: T3/4 Engine Describe Access: Gravel road

STRUCTURE DETAILS **Roof Material:** Noncombustible or not applicable **Siding Material:** Wood or open sided **Electrical Power:** Yes **Gas to Structure:** Yes **Comments:** Two sprinklers installed around the rear of the house connected to the lay from house to the east. Tested and have great

Safety Zone(s): Comm With ICP: Water Supply: Reliable water source nearby Fuel Type: Shrub or timber Defensible Space: No defensible space Hazards: Propane tank

MITIGATION Mitigation Time (in hours): Mitigation Description:

FIRESCOPE Tactics: Prep and Defend

**Resources Needed to Protect Structure:** 

INSPECTION INFORMATION Collected By: Michael Muck Collected Date/Time: 8/19/2021 4:00:10 PM