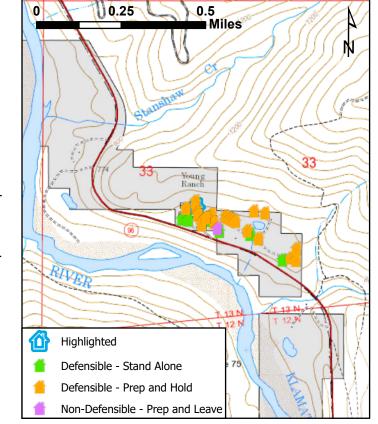

# **Defensible, Prep and Hold**

0.25 0.5 Miles Young Ranch F1郤 Highlighted Defensible - Stand Alone Defensible - Prep and Hold Non-Defensible - Prep and Leave

LOCATION INFORMATION Area: Marble Mountain Ranch Address: 92520 Hwy 96 Assigned Structure Number: 79 Type of Structure: Residential Primary Structures: 15 Outbuildings: 3 Is the building Occupied?: Yes Coordinates (DDM): ,