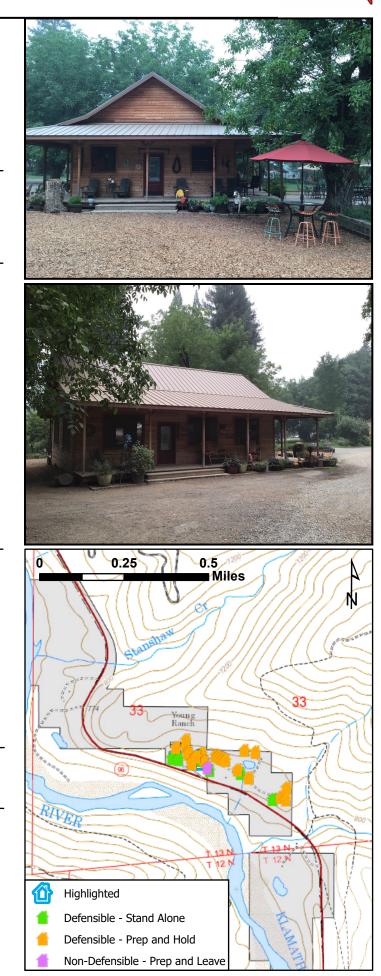

## **Defensible, Prep and Hold**

SOUTHWEST AREA CASRF000651 August 20, 2021 NCIDENT

LOCATION INFORMATION

Area: Marble Mountain Ranch Address: Marble Mountain ranch Assigned Structure Number: 94 Type of Structure: MixedUse Primary Structures: 1 Outbuildings: 1 Is the building Occupied?: No Coordinates (DDM): ,

#### ACCESS

Access to Site: T1 Engine Describe Access: Gravel driveway. South of main residence. Kitchen and laundry house

#### STRUCTURE DETAILS

Roof Material: Combination of fire resisitant and combustible
Siding Material: Wood or open sided
Electrical Power: Yes
Gas to Structure: Yes
Comments: Kitchen, restaurant. Open wood deck in front under tall redwoods. Sprinklers, well watered vegetation surrounding structure.

Safety Zone(s): Potential safety zone(s) in area Comm With ICP: Yes Water Supply: Pressurized hydrant(s) or fixed sprinkler system Fuel Type: Shrub or timber Defensible Space: Less than 30 ft treated Hazards: Propane tanks for bbq

MITIGATION **Mitigation Time** (in hours): 2 **Mitigation Description:** Rake line around structure. Spray down roof and gutters

FIRESCOPE Tactics: Prep and Defend

**Resources Needed to Protect Structure:** 1500 Pumpkin, 2 sprinkler kits