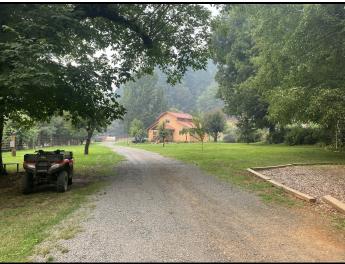

## **Defensible, Prep and Hold**

SOUTHWEST AREA CASRF000651 August 20, 2021 NCIDENT

LOCATION INFORMATION

Area: Marble Mountain Ranch Address: Marble Mountain ranch Assigned Structure Number: 94 Type of Structure: MixedUse Primary Structures: 1 Outbuildings: 1 Is the building Occupied?: No Coordinates (DDM): ,

#### ACCESS

Access to Site: T1 Engine Describe Access: Gravel driveway. South of main residence. Kitchen and laundry house

#### STRUCTURE DETAILS

Roof Material: Combination of fire resisitant and combustible
Siding Material: Wood or open sided
Electrical Power: Yes
Gas to Structure: Yes
Comments: Kitchen, restaurant. Open wood deck in front under tall redwoods. Sprinklers, well watered vegetation surrounding structure.