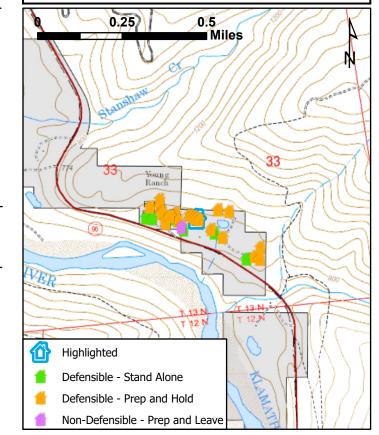

# **Defensible, Prep and Hold**

0.25 0.5 Miles Young Ranch F1郤 Highlighted Defensible - Stand Alone Defensible - Prep and Hold Non-Defensible - Prep and Leave

LOCATION INFORMATION Area: Marble Mountain Ranch Address: 92520 Hwy 96 Assigned Structure Number: 79 Type of Structure: Residential Primary Structures: 15 Outbuildings: 3 Is the building Occupied?: Yes Coordinates (DDM): ,