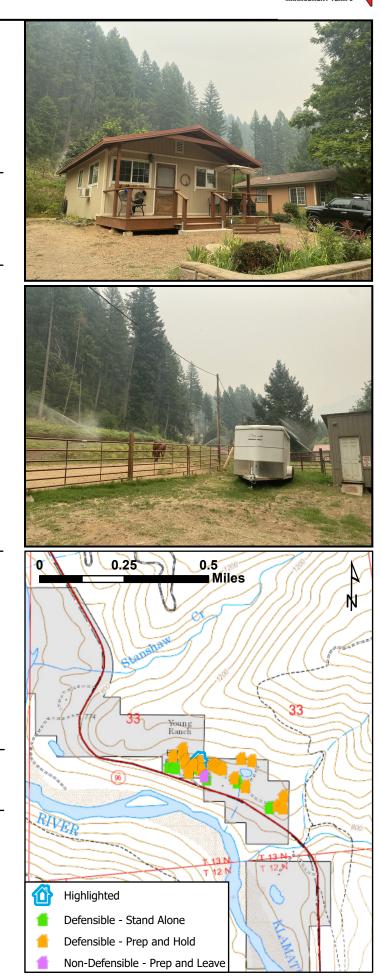

# **Defensible, Prep and Hold**

0.25 0.5 Miles Young Ranch F1郤 Highlighted Defensible - Stand Alone Defensible - Prep and Hold Non-Defensible - Prep and Leave

LOCATION INFORMATION Area: Marble Mountain Ranch Address: 92520 Hwy 96 Assigned Structure Number: 79 Type of Structure: Residential Primary Structures: 15 Outbuildings: 3 Is the building Occupied?: Yes Coordinates (DDM): ,

ACCESS Access to Site: T3/4 Engine Describe Access: Improved gravel driveway

STRUCTURE DETAILS **Roof Material:** Noncombustible or not applicable **Siding Material:** Vinyl **Electrical Power:** Yes **Gas to Structure:** Yes **Comments:** 

Safety Zone(s): Potential safety zone(s) in area Comm With ICP: No Water Supply: Reliable water source nearby Fuel Type: Shrub or timber Defensible Space: 100 ft treated Hazards:

MITIGATION **Mitigation Time** (in hours): 10 **Mitigation Description:** Some handline needed to protect penstock water source. Sprinklers and pumps set up.

FIRESCOPE Tactics: Prep and Go

Resources Needed to Protect Structure: Two type 3 engines

INSPECTION INFORMATION Collected By: Douglas Cole Collected Date/Time: 8/11/2021 11:14:43 PM

TRIAGE CATEGORY

## **Defensible, Stand Alone**

LOCATION INFORMATION Area: Marble Mountain Ranch Address: Assigned Structure Number: 80 Type of Structure: Outbuilding Primary Structures: Outbuildings: Is the building Occupied?: No Coordinates (DDM): ,