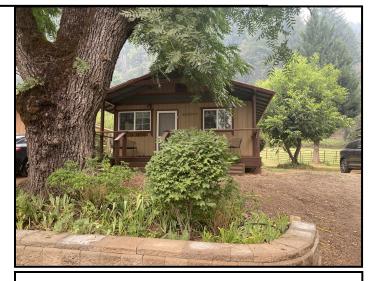

## **Defensible, Prep and Hold**

SOUTHWEST AREA CASRF000651 August 20, 2021

LOCATION INFORMATION Area: Marble Mountain Ranch Address: Assigned Structure Number: 137 Type of Structure: Residential Primary Structures: Outbuildings: 1 Is the building Occupied?: Yes Coordinates (DDM): ,

ACCESS Access to Site: T3/4 Engine Describe Access: Gravel road

STRUCTURE DETAILS **Roof Material:** Noncombustible or not applicable **Siding Material:** Wood or open sided **Electrical Power:** Yes **Gas to Structure:** Yes **Comments:** Structure now has three side sprinklers and north east side 1"lat for protection. Supply comes off landowner well points and

Safety Zone(s): Potential safety zone(s) in area Comm With ICP: Water Supply: Reliable water source nearby Fuel Type: Shrub or timber Defensible Space: 30 ft treated Hazards:

MITIGATION **Mitigation Time** (in hours): **Mitigation Description:** Cleaned around structure for hazards

FIRESCOPE Tactics: Prep and Defend

**Resources Needed to Protect Structure:** 

INSPECTION INFORMATION Collected By: Michael Muck Collected Date/Time: 8/18/2021 3:30:37 PM

TRIAGE CATEGORY

LOCATION INFORMATION Area: Marble Mountain Ranch Address: Assigned Structure Number: 138 Type of Structure: Residential Primary Structures: Outbuildings: Is the building Occupied?: Yes Coordinates (DDM): ,