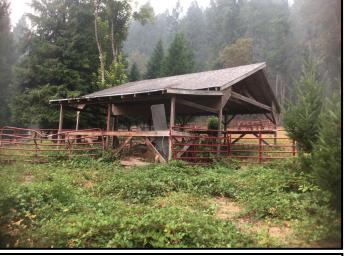

Address: Assigned Structure Number: 90 Type of Structure: Outbuilding Primary Structures: Outbuildings: Is the building Occupied?: No Coordinates (DDM): ,

ACCESS Access to Site: Describe Access:

STRUCTURE DETAILS **Roof Material:** Fire resistant- tar,rubberized **Siding Material:** Wood or open sided **Electrical Power:** No **Gas to Structure:** No **Comments:** Horse stable

Safety Zone(s): Potential safety zone(s) in area Comm With ICP: Water Supply: Reliable water source nearby Fuel Type: Defensible Space: Less than 30 ft treated Hazards:

MITIGATION Mitigation Time (in hours): Mitigation Description:

FIRESCOPE Tactics:

**Resources Needed to Protect Structure:** 

INSPECTION INFORMATION Collected By: Vulcan Fire Collected Date/Time: 8/15/2021 12:25:00 AM

### TRIAGE CATEGORY







LOCATION INFORMATION Area: Marble Mountain Ranch Address: **Assigned Structure Number: 91** Type of Structure: Residential **Primary Structures: Outbuildings**: Is the building Occupied?: Yes Coordinates (DDM): ,

ACCESS Access to Site: **Describe Access:** 

STRUCTURE DETAILS Roof Material: Noncombustible or not applicable Siding Material: Wood or open sided **Electrical Power: Yes** Gas to Structure: Yes **Comments:** 

Safety Zone(s): Potential safety zone(s) in area Comm With ICP: Water Supply: Reliable water source nearby Fuel Type: Defensible Space: 100 ft treated Hazards:

MITIGATION Mitigation Time (in hours): **Mitigation Description:** 

**FIRESCOPE** Tactics:

**Resources Needed to Protect Structure:** 

**INSPECTION INFORMATION** Collected By: Vulcan Fire Collected Date/Time: