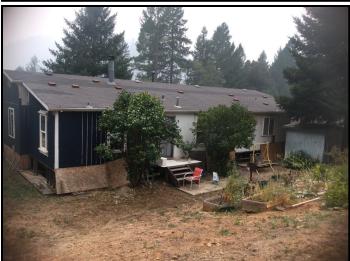

ACCESS Access to Site: Describe Access:

STRUCTURE DETAILS **Roof Material:** Fire resistant- tar,rubberized **Siding Material:** Wood or open sided **Electrical Power:** Yes **Gas to Structure:** Yes **Comments:** Blue house, now has two side sprinklers that are able to be hooked up to homeowners Large irrigation system lay.

Safety Zone(s): Potential safety zone(s) in area Comm With ICP: Water Supply: Reliable water source nearby Fuel Type: Defensible Space: 100 ft treated Hazards: Propane tank N/W side of structure

MITIGATION Mitigation Time (in hours): Mitigation Description:

# Defensible, Prep and Hold

LOCATION INFORMATION Area: Marble Mountain Ranch Address: Assigned Structure Number: 89 Type of Structure: Residential Primary Structures: Outbuildings: Is the building Occupied?: No Coordinates (DDM): ,