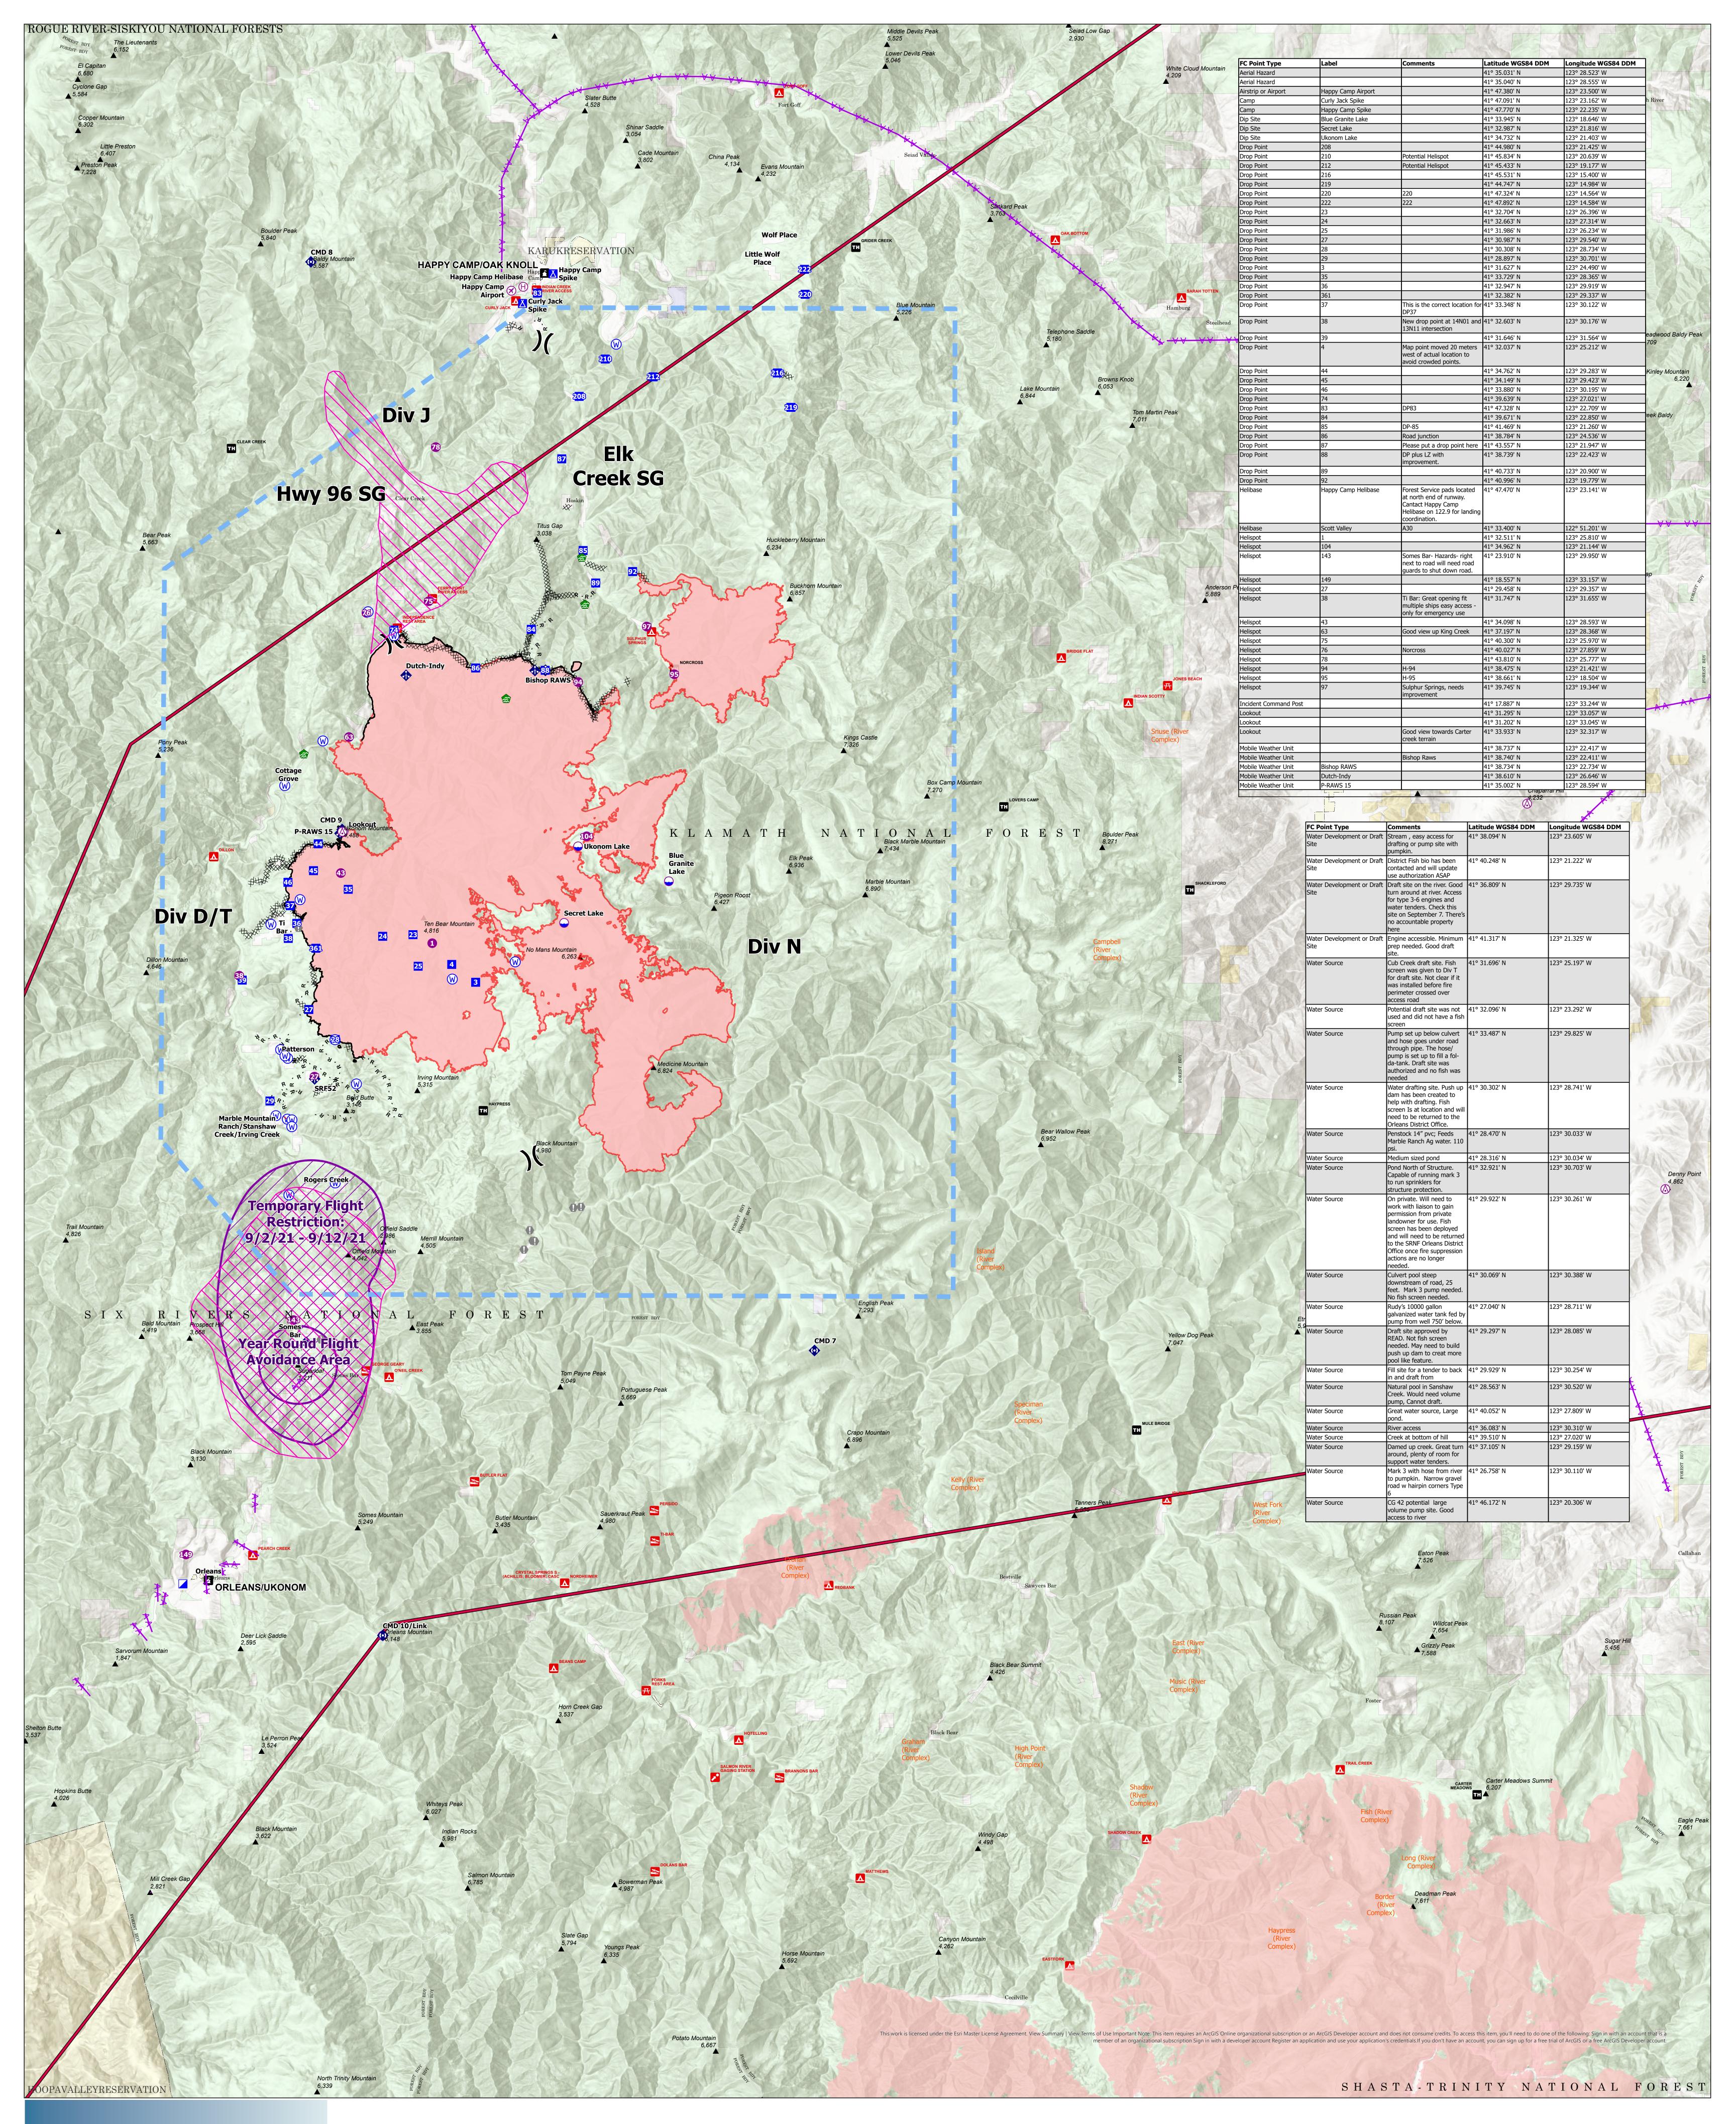

## **Solution Air Operations** McCash CA-SRF-000651 Sept 8 2021 59,049 acres as of 9/6/2021

| 🕗 Αε         | erial Hazard        |          | Drop Point                      | $(\mathcal{M})$ | Restricted Water Source       |                  | Military Training Route          |
|--------------|---------------------|----------|---------------------------------|-----------------|-------------------------------|------------------|----------------------------------|
| 🖌 Ai         | rstrip or Airport   | Ă        | Camp                            | $\bigcirc$      | Communication Site            | <del>~ ~ _</del> | Power Line                       |
| 🔵 Di         | ip Site             |          | Value at Risk                   | ******          | Completed Dozer Line          | $\sum$           | Areial Retardant Avoidance Area  |
| He           | elispot             | <b>E</b> | Water Development or Draft Site | R - R -         | Completed Road as Line        |                  | Local TFR                        |
| H He         | elibase             |          | Mobile Weather Unit             |                 | Temporary Flight Restriction  | <br> <br>        | American Indian Reservation, BIA |
| <b>)(</b> Di | ivision Break       |          | Repeater                        |                 | Contained Line                |                  | Forest Service Land              |
| - In         | cident Command Post | W        | Water Source                    |                 | Wildfire Daily Fire Perimeter |                  |                                  |