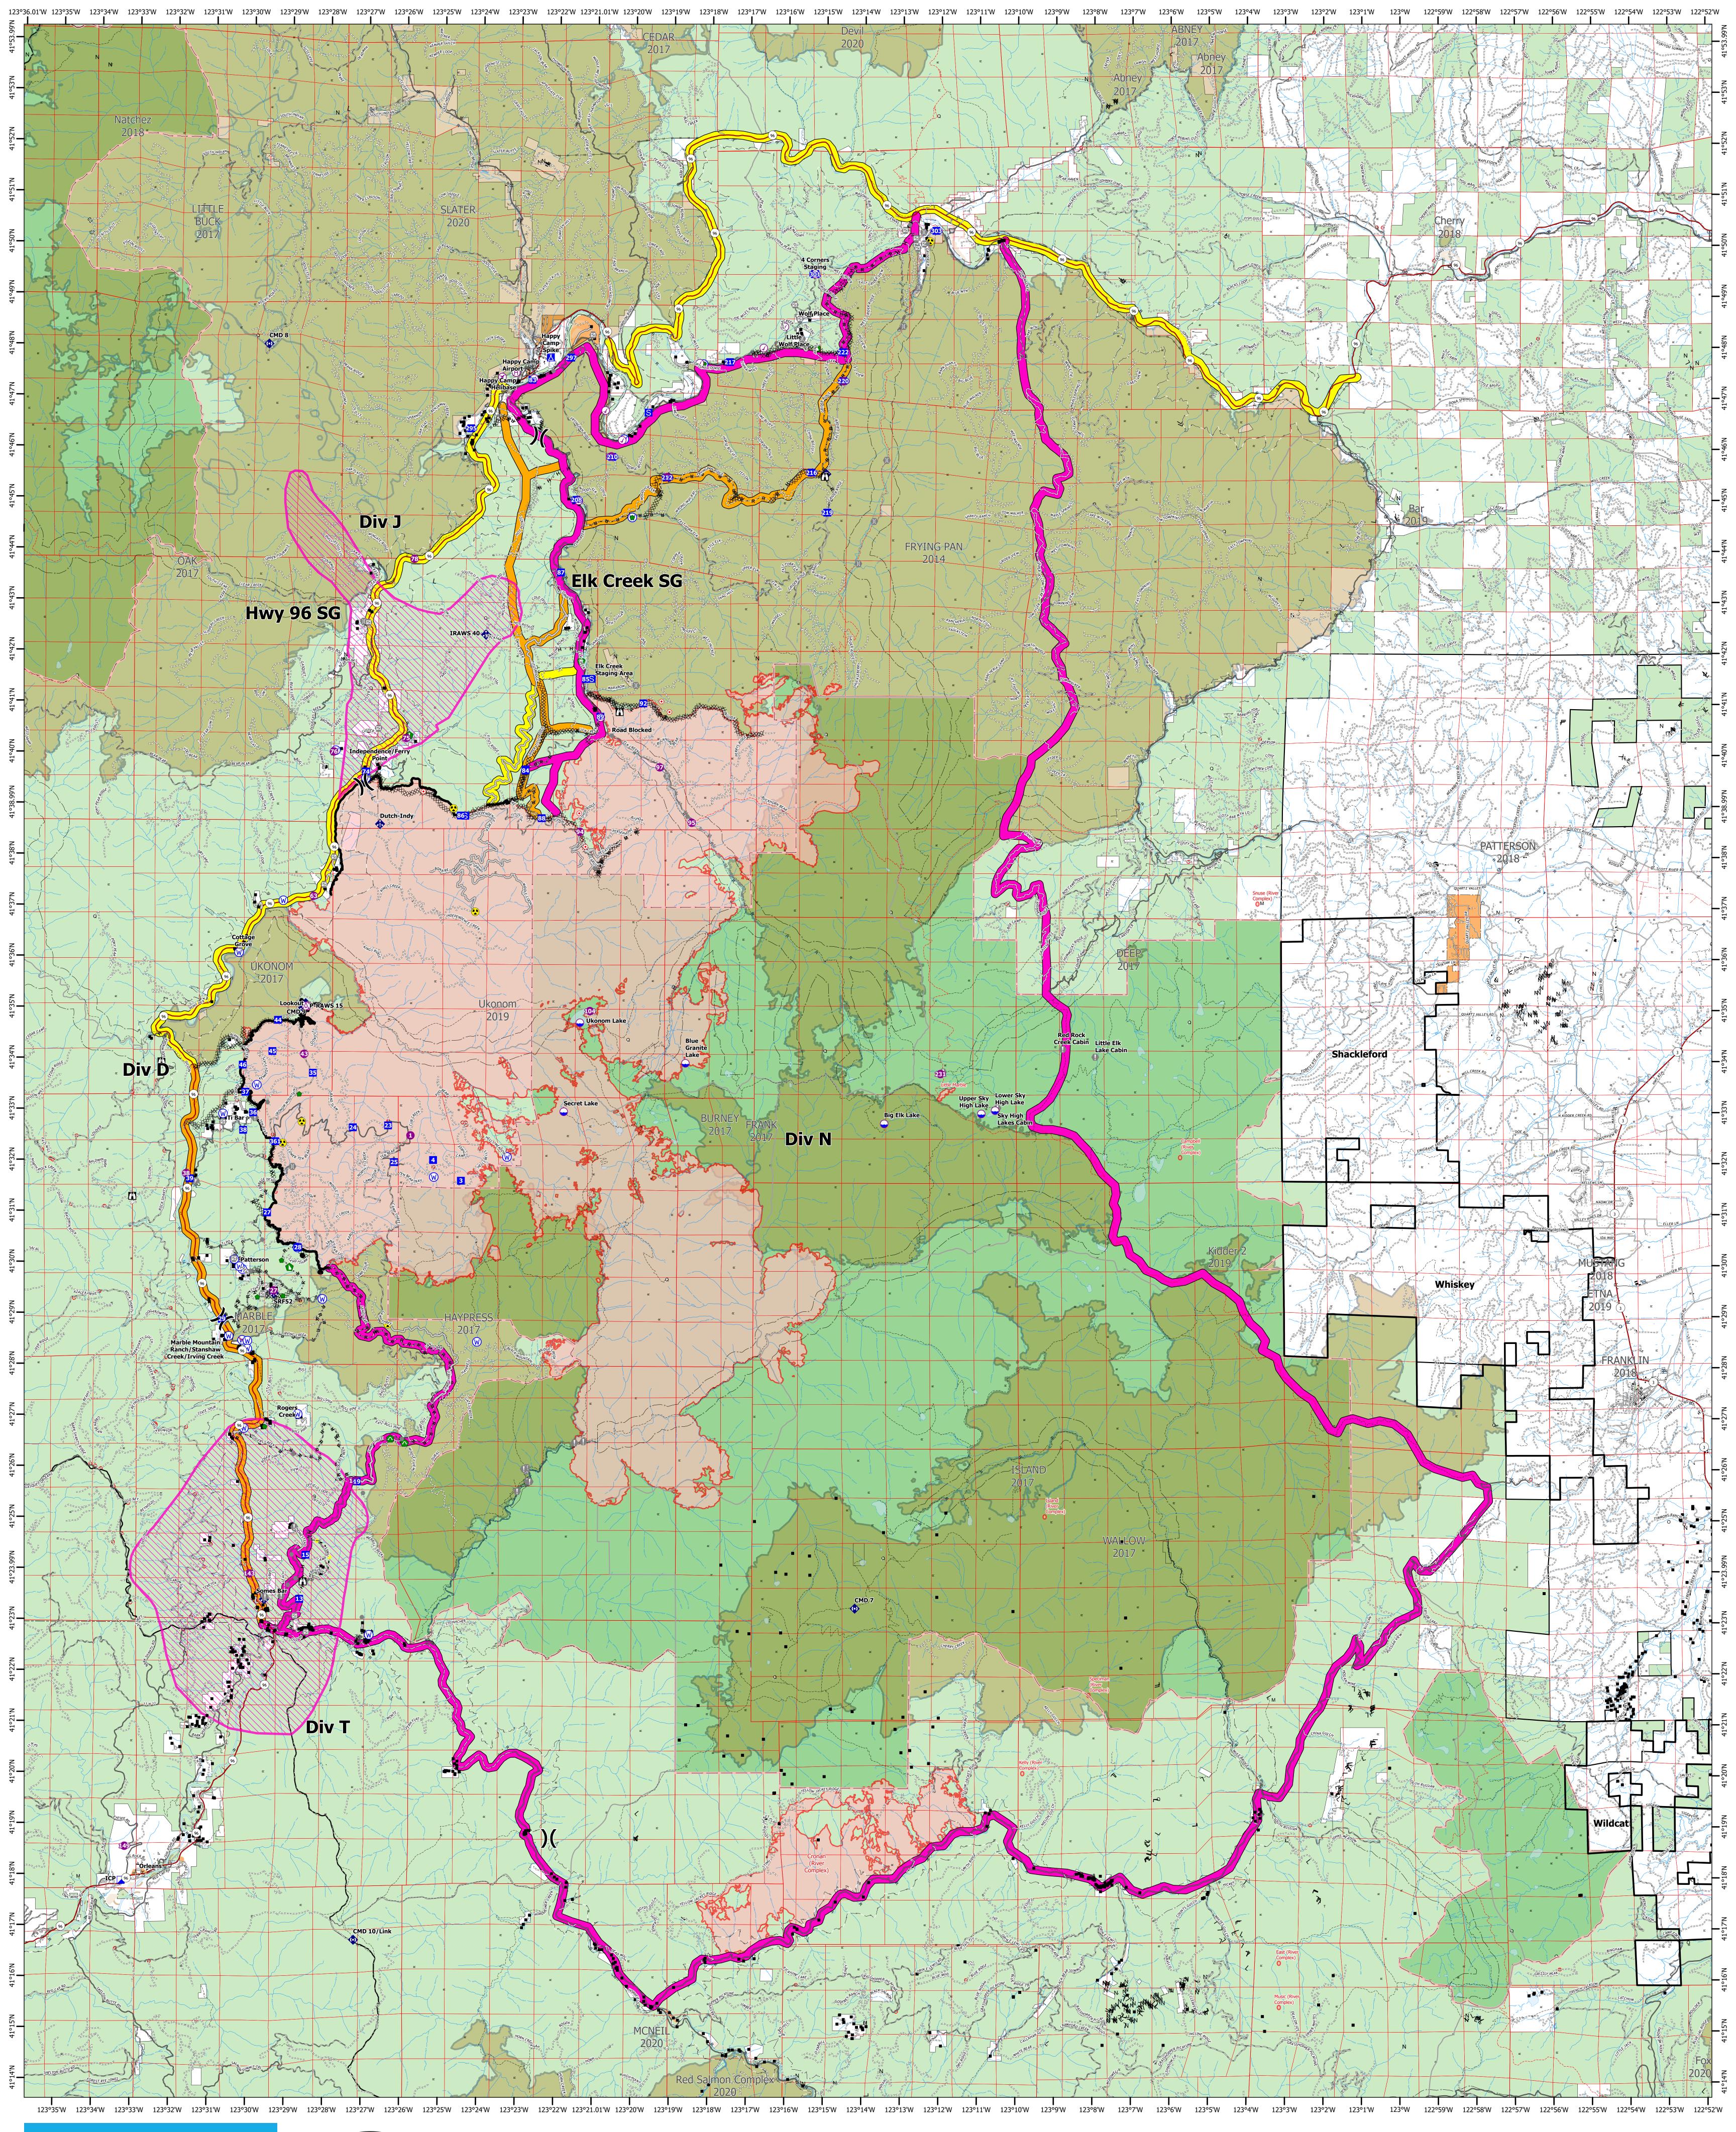

| <b>Proposed P.A.C.E.</b>  | dency /h   | Primary                                              | S Staging Area                                                          | <ul><li>Internet Access</li><li>Repeater</li></ul>                                 | <ul> <li>Access or Improved Road</li> <li>Highlighted Feature</li> </ul>           | × Completed Dozer Line                                                    | ∧/ Planned Fuel Break                                                          | - Highlighted Feature                                      | 🕶 Water Drop                                              |                                                          |   |
|---------------------------|------------|------------------------------------------------------|-------------------------------------------------------------------------|------------------------------------------------------------------------------------|------------------------------------------------------------------------------------|---------------------------------------------------------------------------|--------------------------------------------------------------------------------|------------------------------------------------------------|-----------------------------------------------------------|----------------------------------------------------------|---|
| McCash                    | 20.5       | Alternate<br>Contingency                             | Value at Risk                                                           | <ul><li>Hazard</li><li>Water Source</li></ul>                                      | <ul><li>Other</li><li>Contained Line</li></ul>                                     | <ul> <li>N Completed Fuel Break</li> <li>H Completed Hand Line</li> </ul> | <ul> <li>Planned Hand Line</li> <li>Planned Mixed Construction Line</li> </ul> | <ul> <li>Management Action Point</li> <li>Other</li> </ul> | •• Foam Drop<br>•• Retardant Drop                         |                                                          | N |
|                           | GREAT      | Helispot     Aerial Hazard                           | <ul> <li>Other</li> <li>Gate</li> <li>Fire Station</li> </ul>           | Restricted Water Source Structure Completed Dozer Line                             | Areial Retardant Avoidance Area     Wildfire Daily Fire Perimeter     Fire History | <ul> <li>Completed Mixed Construction Line</li> </ul>                     |                                                                                | Repair                                                     | •• Route                                                  |                                                          | W |
| CA-SRF-000651             |            | Airstrip or Airport                                  | <ul> <li>Prie Stauon</li> <li>Bridge</li> <li>Structure Wrap</li> </ul> | Completed bozer Line     Completed Hand Line     Completed Mixed Construction Line | Tribal Land<br>USFS Lands                                                          | <ul> <li>Completed Plow Line</li> <li>Completed Road as Line</li> </ul>   | <ul> <li>Planned Road as Line</li> <li>Planned Secondary Line</li> </ul>       | <ul> <li>Repair Line</li> <li>Road Repair</li> </ul>       | UAS Launch and Recovery Zone Temporary Flight Restriction | NAD 1983 UTM Zone 10N<br>GB Team 7<br>9/16/2021, 0715hrs |   |
| Sept 16 2021              | BASIN      | <ul><li>Dip Site</li><li>Helibase</li></ul>          | <ul> <li>Resource Location</li> <li>Repair Point</li> </ul>             | R Completed Road as Line     Planned Dozer Line                                    | USFS Wilderness<br>River Complex Lines                                             | Ops Planned                                                               | Reference                                                                      | Safety                                                     | Fire Perimeter                                            |                                                          | 5 |
| 80,611 acres              | Phase star | Drop Point                                           | <ul><li>Dozer Push</li><li>Culvert</li></ul>                            | <ul><li>H Planned Hand Line</li><li>M Planned Mixed Construction Line</li></ul>    | Ops Completed                                                                      | <ul> <li>Planned Burnout</li> <li>Planned Dozer Line</li> </ul>           | Access or Improved Road                                                        | Escape Route<br>Air Ops                                    | <ul> <li>Fire Edge</li> <li>Contained Line</li> </ul>     | 0 0.5 1 2                                                |   |
| as of 9/15/2021, 1735 Hrs | -gement    | <ul><li>Incident Command Post</li><li>Camp</li></ul> | Mobile Weather Unit                                                     | R Planned Road as Line                                                             | <sup>⊥</sup> Completed Burnout                                                     |                                                                           | Fence                                                                          | — Aerial Hazard                                            |                                                           | Miles                                                    |   |