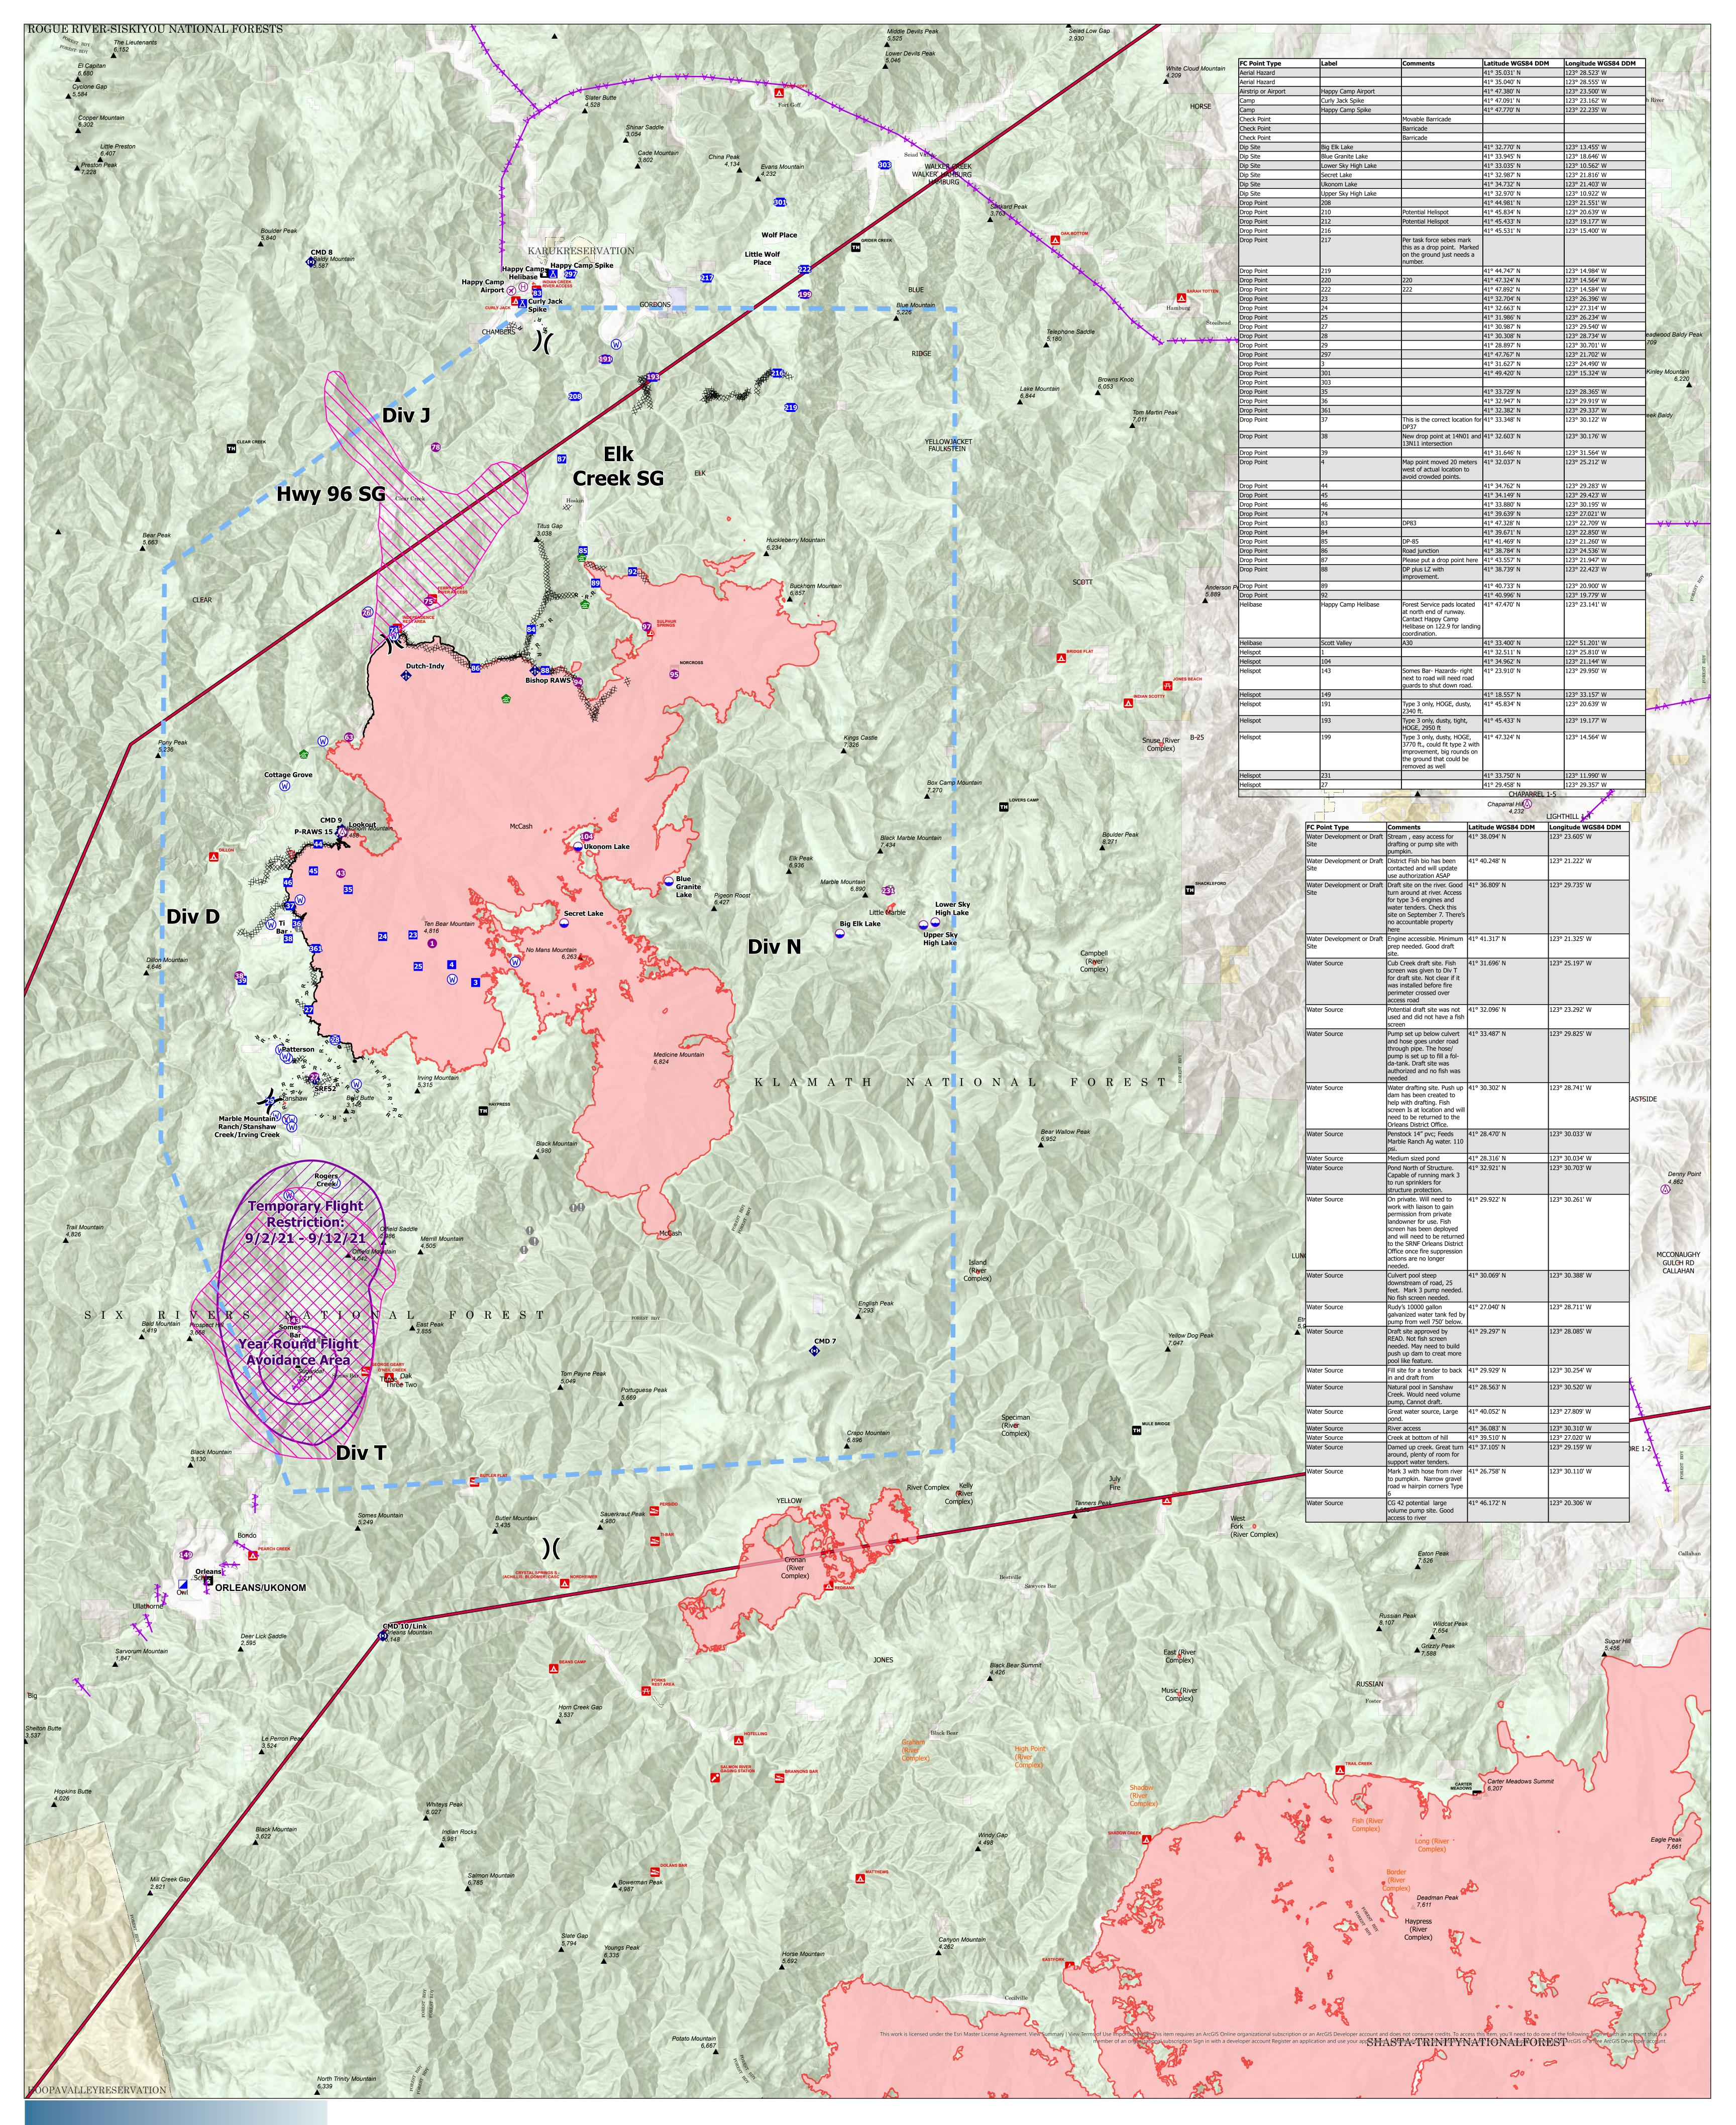

| 🔕 Aerial   | Hazard          | Drop Point                      |            | Restricted Water Source      | <del>~ ~ _</del> | Power Line                       |                |     |    |                                                                                                           |
|------------|-----------------|---------------------------------|------------|------------------------------|------------------|----------------------------------|----------------|-----|----|-----------------------------------------------------------------------------------------------------------|
| 闭 Airstrip | o or Airport    | Camp                            | $\bigcirc$ | Communication Site           |                  | Other                            |                |     |    |                                                                                                           |
| Dip Sit    | e               | Value at Risk                   |            | Completed Dozer Line         |                  | Wildfire Daily Fire Perimeter    | 0              | 1 0 | 2  |                                                                                                           |
| Helispo    | ot              | Water Development or Draft Site | R - R -    | Completed Road as Line       | $\sum$           | Areial Retardant Avoidance Area  |                |     |    |                                                                                                           |
| H Heliba   | se 🗧            | Mobile Weather Unit             |            | Temporary Flight Restriction |                  | Local TFR                        | Nautical Miles |     | es |                                                                                                           |
| )( Divisio | n Break         | Repeater                        |            | Contained Line               |                  | American Indian Reservation, BIA |                | N   |    | Mobile Maps                                                                                               |
| 🔀 Incide   | nt Command Post | Water Source                    |            | Military Training Route      |                  | Forest Service Land              |                | W   | Е  | GB Team 7<br>9/9/2021, 1953 hrs<br>NAD 1983 UTM Zone 10N<br>air_ops_arch_E_port_2021_McCash_CASRF000651_A |

\_McCash\_CASRF000651\_ArcPro\_2\_7