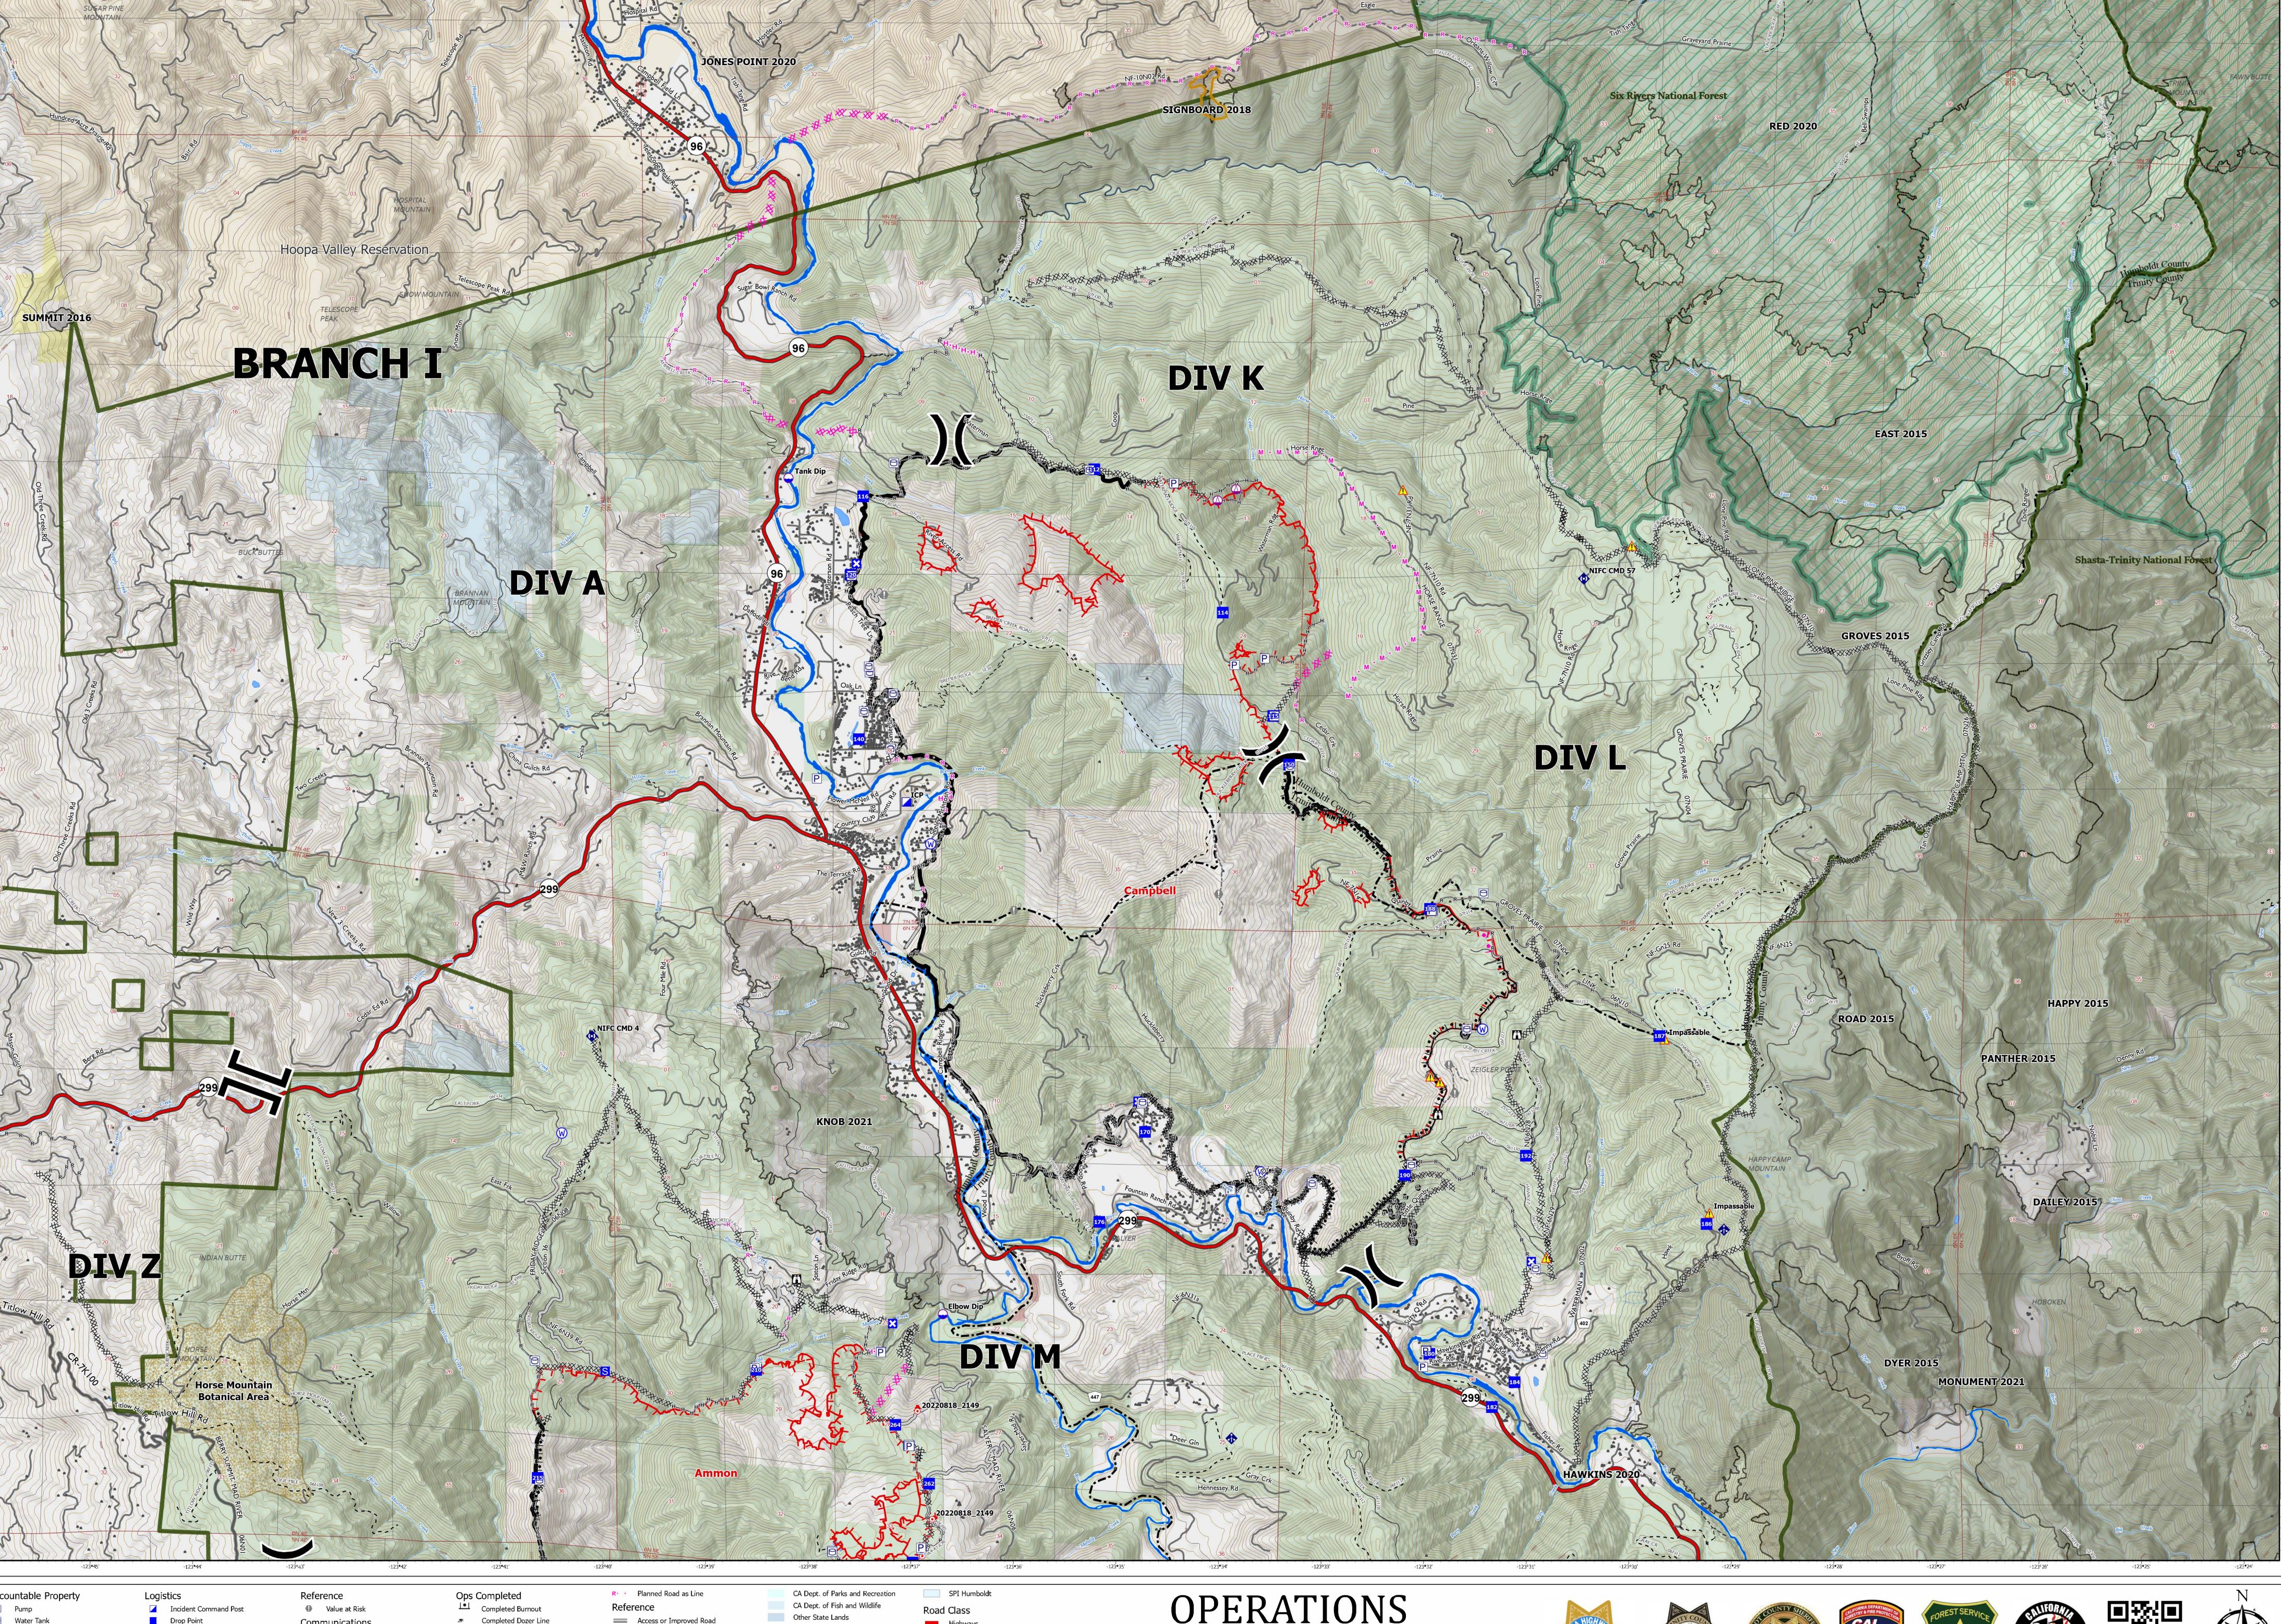

M - Planned Mixed Construction Line

Planned Dozer Line

H•H Planned Hand Line

CA Dept. of Forestry and Fire Protection

Representation: ownership Local Government Non-Profit Conservancies and Trusts

National Park Service USDA Forest Service Bureau of Reclamation Bureau of Land Management US Fish and Wildlife Service Bureau of Indian Affairs Department of Defense Other Federal Lands

Horse Mtn Botanic Area

--- Local Connectors Local Roads --- Gravel Roads — Dirt Roads --- Trails BuildingFootprints

## OPERATIONS NORTH

2022 SRF Lightning Complex CA-SRF-000620 8/19/2022

1:27,000 Map Updated:8/18/2022 11:36