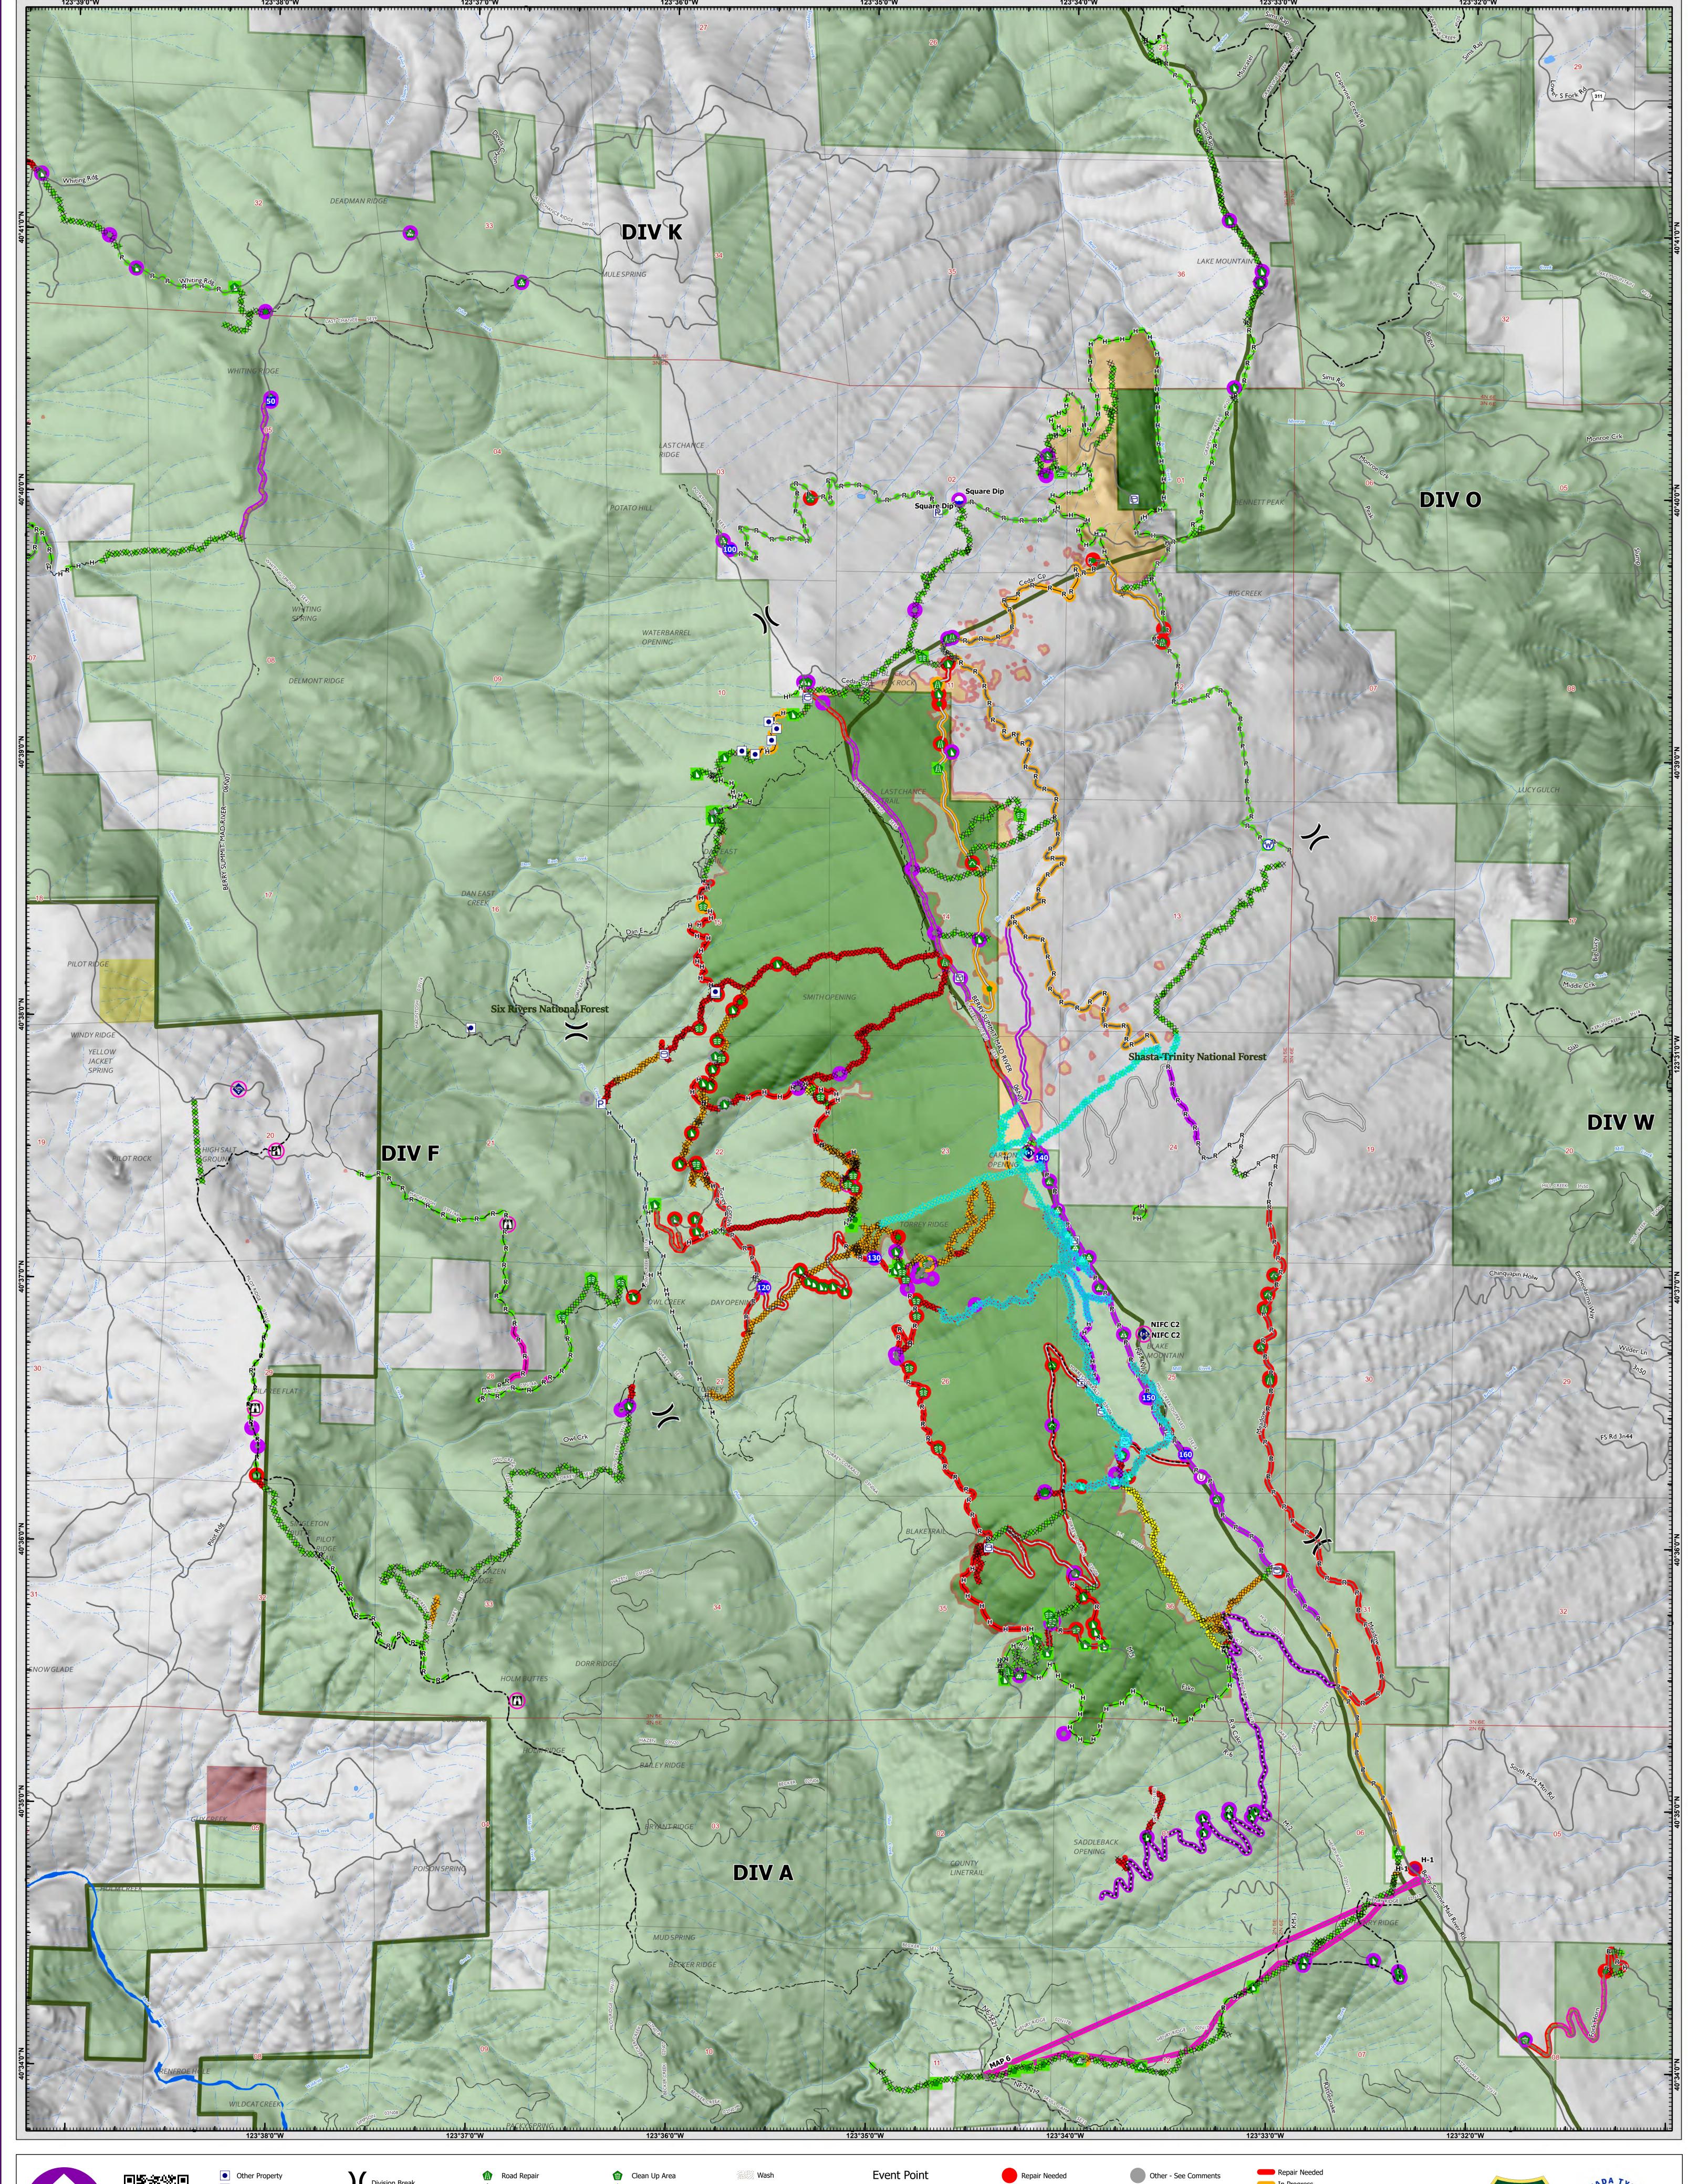

ш

 $\alpha$ 

Unimproved Landing Area

) ( Division Break Drop Point Lookout Water Development or Draft Site Stream Crossing

Retardant in Avoidance Area Repair Point Landing or Log Deck Fence - Cut/Damaged Dozer Push Culvert

internet Access Repeater Water Source Lake / Pond (Intermittent) Stream / River

---- Stream/River - -- Stream/River Intermittent Local Roads --- Gravel Roads --- Dirt Roads

Repair Status In Use - Fire Management Needs Assessment

In Progress Completed - Ready for Inspection Repair Status Completed - Inspected

No Repair Needed

**Event Line** In Use - Fire Management Needs Assessment

In Progress Completed - Ready for Inspection Completed - Inspected No Repair Needed Other - See Comments

Datum: NAD 1983 UTM Zone 10N