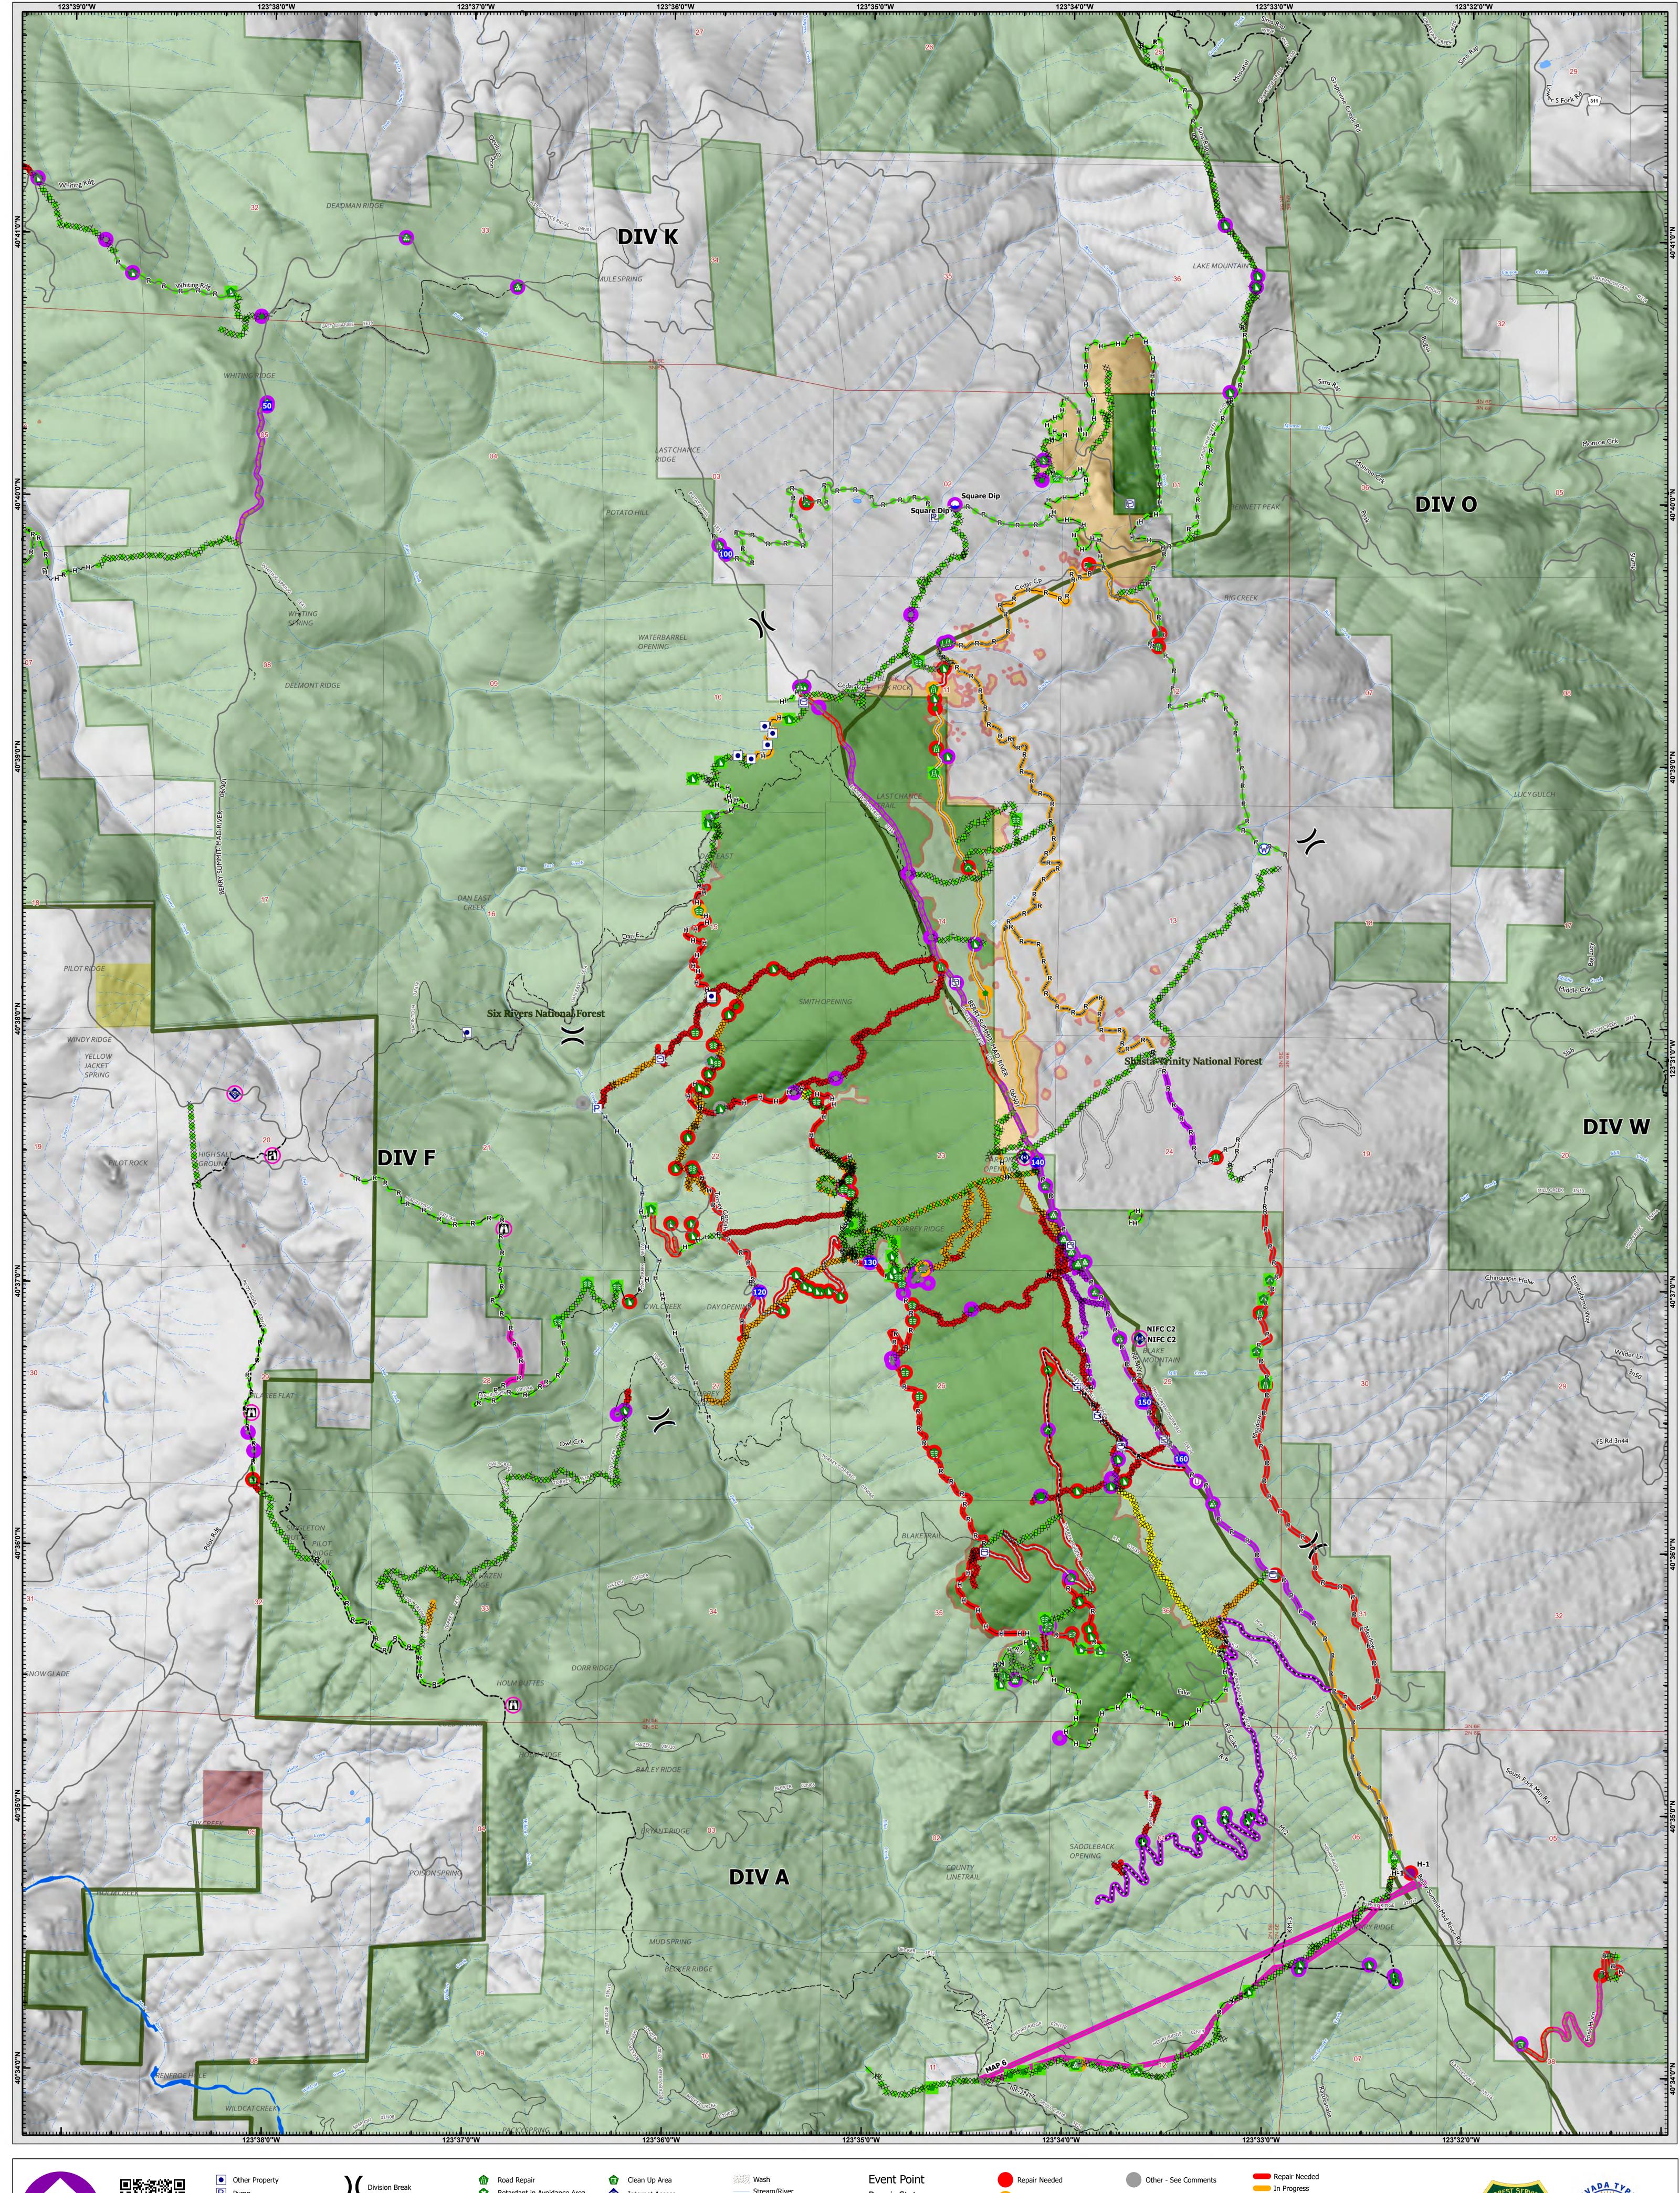

ш

 $\alpha$ 

Other Property

Pump

Water Tank

Dip Site

Helispot

Unimproved Landing Area

0.6

0.9

1.2

Division Break

Drop Point

Lookout

Other

Water Development or Draft Site

Stream Crossing

Road Repair
Retardant in Avoidance Area
Repair Point
Landing or Log Deck
Fence - Cut/Damaged
Dozer Push
Culvert

Clean Up Area
Internet Access
Repeater
Water Source
Lake / Pond
Lake / Pond (Intermittent)
Stream / River

Wash
Stream/River
Stream/River Intermittent
Local Roads
Gravel Roads
Dirt Roads
Trails

Event Point
Repair Status

In Use - Fire Management

Needs Assessment

Repair Needed

Other - See Comments

In Progress

Event Line

Completed - Ready for Inspection

Completed - Inspected

No Repair Needed

Other - See Comments

Event Line

Repair Status

In Use - Fire Management

Needs Assessment

Needs Assessment

Repair Needed
In Progress
Completed - Ready for Inspection
Completed - Inspected
No Repair Needed
Other - See Comments