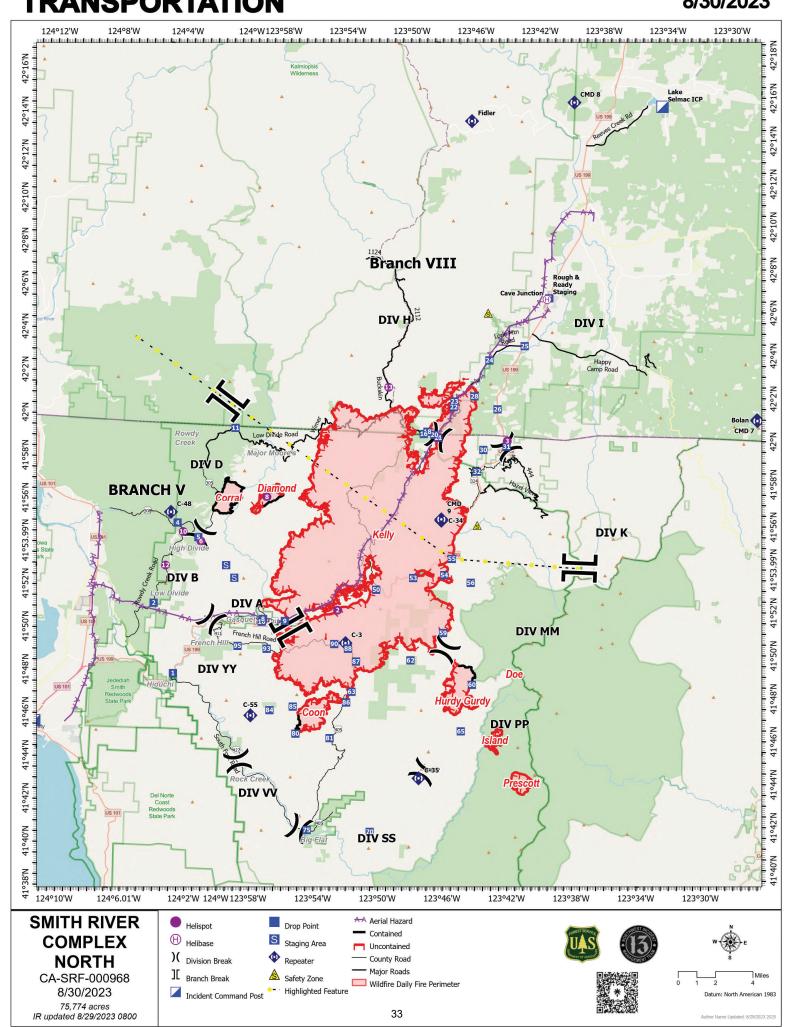

and can easily affect 500 people.
- Mangos are related to poison oak their skin, or peel, has traces of urushiol oil.



# Yellow jackets and wasps

# Yellow jackets and wasps -

Nature uses often uses red, black, and/or yellow as a warning coloration. Yellow jackets and wasps prominently display the yellow/black color regime. When a yellow jacket is squashed, a chemical (pheromone) is released that attracts and incites nearby yellow jackets. They have routinely been observed to become extra active (agitated?) by bright colors, especially yellow. They are extra



aggressive this time of year as they are foraging to prepare for the fall dormancy. There are numerous accounts that point to mint and thyme as being an effective deterrent to yellow jackets.

# **TRANSPORTATION**

# 8/30/2023





# **RETURN TO PLANNING OPS BY 1300 HRS**

# Via radio (preferred method), text, email, photo, or cell phone Project for Next Operational Period and 48 & 72 hours in the Future

| DIVISION PLANNING SHEET                                                |               |                            | Divis           | ion/ Gro | oup     | Nam       | ne Of Divisio    | on /Group Supervisor |              |
|------------------------------------------------------------------------|---------------|----------------------------|-----------------|----------|---------|-----------|------------------|----------------------|--------------|
| Next Ope<br>Date:                                                      | rational Per  | iod                        |                 |          |         |