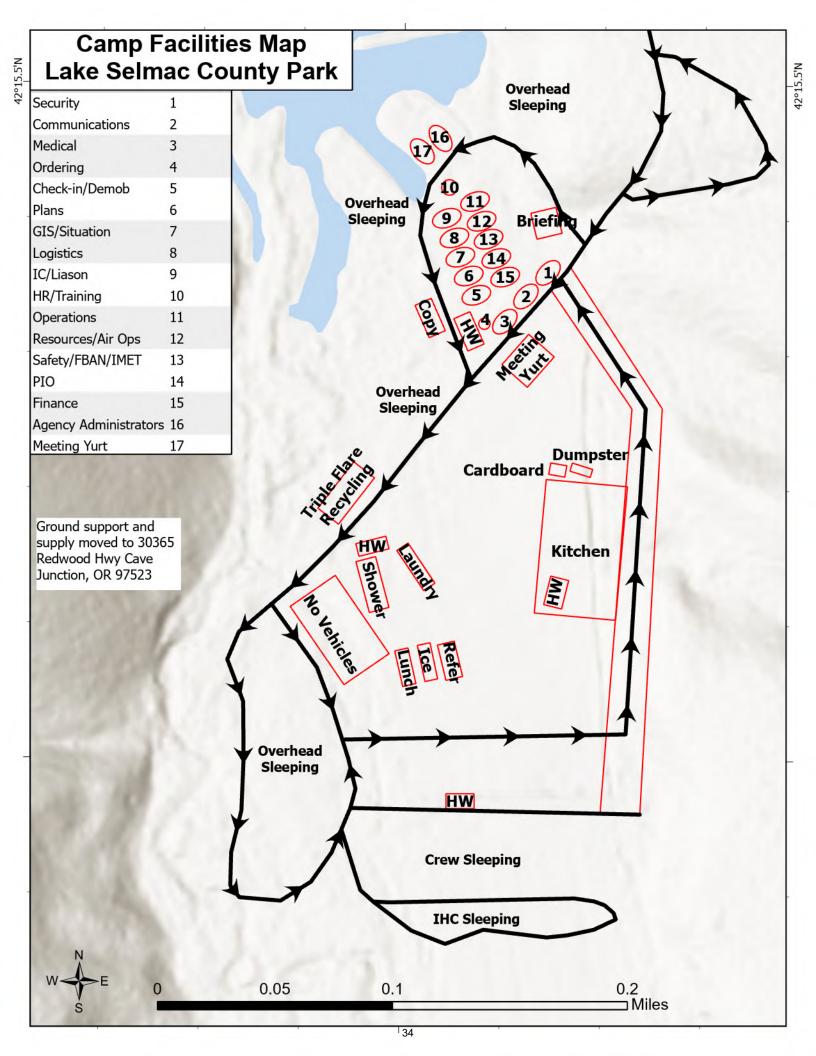

nd can easily affect 500 people.
- Mangos are related to poison oak their skin, or peel, has traces of urushiol oil.



# Yellow jackets and wasps

# Yellow jackets and wasps -

Nature uses often uses red, black, and/or yellow as a warning coloration. Yellow jackets and wasps prominently display the yellow/black color regime. When a yellow jacket is squashed, a chemical (pheromone) is released that attracts and incites nearby yellow jackets. They have routinely been observed to become extra active (agitated?) by bright colors, especially yellow. They are extra



aggressive this time of year as they are foraging to prepare for the fall dormancy. There are numerous accounts that point to mint and thyme as being an effective deterrent to yellow jackets.

# **TRANSPORTATION**

# 8/30/2023





# **RETURN TO PLANNING OPS BY 1300 HRS**

# Via radio (preferred method), text, email, photo, or cell phone Project for Next Operational Period and 48 & 72 hours in the Future

| DIVISION PLANNING SHEET                                                |               |                            | Divis           | ion/ Gro | oup     | Nam       | ne Of Divisio    | on /Group Supervisor |              |
|------------------------------------------------------------------------|---------------|----------------------------|-----------------|----------|---------|-----------|------------------|----------------------|--------------|
| Next Ope<br>Date:                                                      | rational Per  | iod                        |                 |          |         |