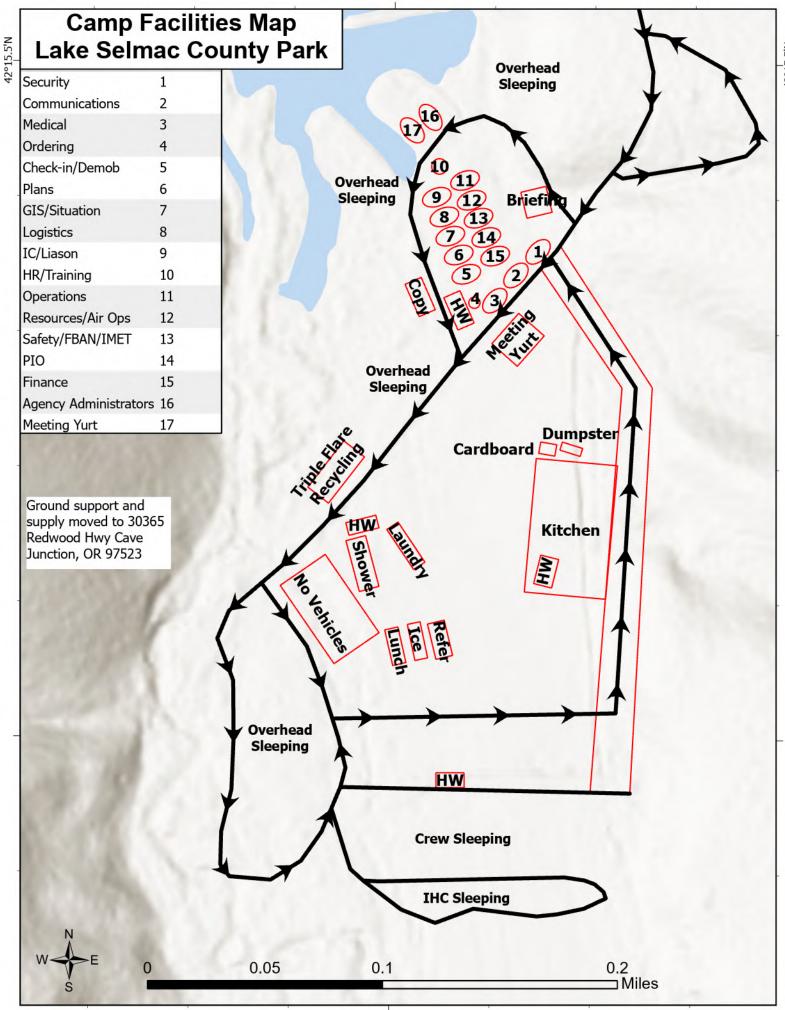

#### **CHECK-IN**

Please complete the virtual check-in process via the link below. If you have any questions, please email check-in at 2023.smithrivercomplex.checkin@firenet.gov. Please include NORTH and your request number in the subject line when emailing check-in.

#### Process for crew/operator personnel swaps:

Contact Check-In at 208-891-6877 or stop by Lake Selmac ICP and provide the necessary information on personnel changes 48 hours prior to swapping crew members/operators.