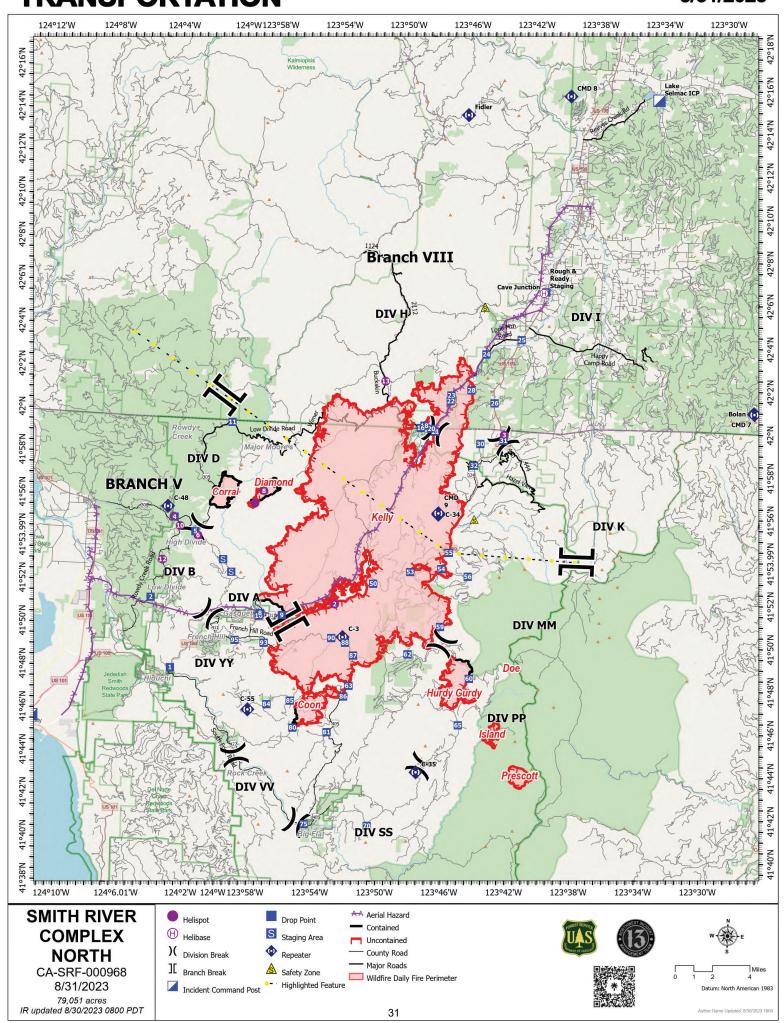

**Kilo:** Fire is not expected to get east of Highway 199, north of the Collier Tunnel. Abundant fuels are available for fire to progress up drainages and to the east.

**Night Ops:** Northeast or north winds will continue, providing favorable conditions for tactical operations in all divisions.