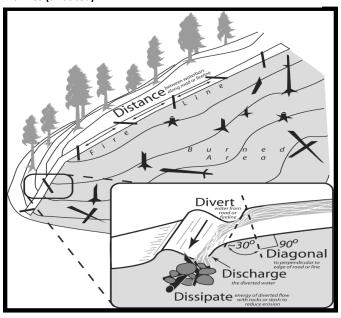

ellent work here and safe travels as you time out and return to your home units!

Constructing EFFECTIVE waterbars on firelines includes attention following the 5-D's; Distance, Divert, Diagonal, Discharge, and Dissipate. The purpose of waterbars is to slow water down as it travels downhill. When constructed correctly, waterbars help reduce excessive erosion and mitigate sediment transfer to streams and rivers.

| Fireline Slope | Maximum Spacing |
|----------------|-----------------|
| 1-6%           | 300 ft.         |
| 7-9%           | 200 ft.         |
| 10-14%         | 150 ft.         |
| 15-20%         | 90 ft.          |
| 21-40%         | 50 ft.          |
| 41-60+%        | 25 ft.          |

Figure 1. *The Five-D System for Effective Fireline Waterbars*. Furniss (undated) PNW



# Mop-Up Standards for BLM- and USFS-Managed Lands

The following are the mop up standards for BLM- and USFS-managed lands. The intent of mop up is to make the likelihood of the fire escaping the containment perimeter very unlikely through the rest of the fire season or onset of significant rains. Mop up will be implemented to the degree and location necessary to meet the stated intent.

- The BLM's and USFS's approach to mop up, in order to minimize unnecessary exposure to firefighters, is not to specify a distance or percentage "standard." There may be parts of the fire that are too dangerous for any mop up (e.g., snag patches, extremely steep/rocky terrain).
- To reduce hazards during mop up, fall snags that pose "imminent" danger to firefighters (ref Field Gulde for Danger Tree Ident