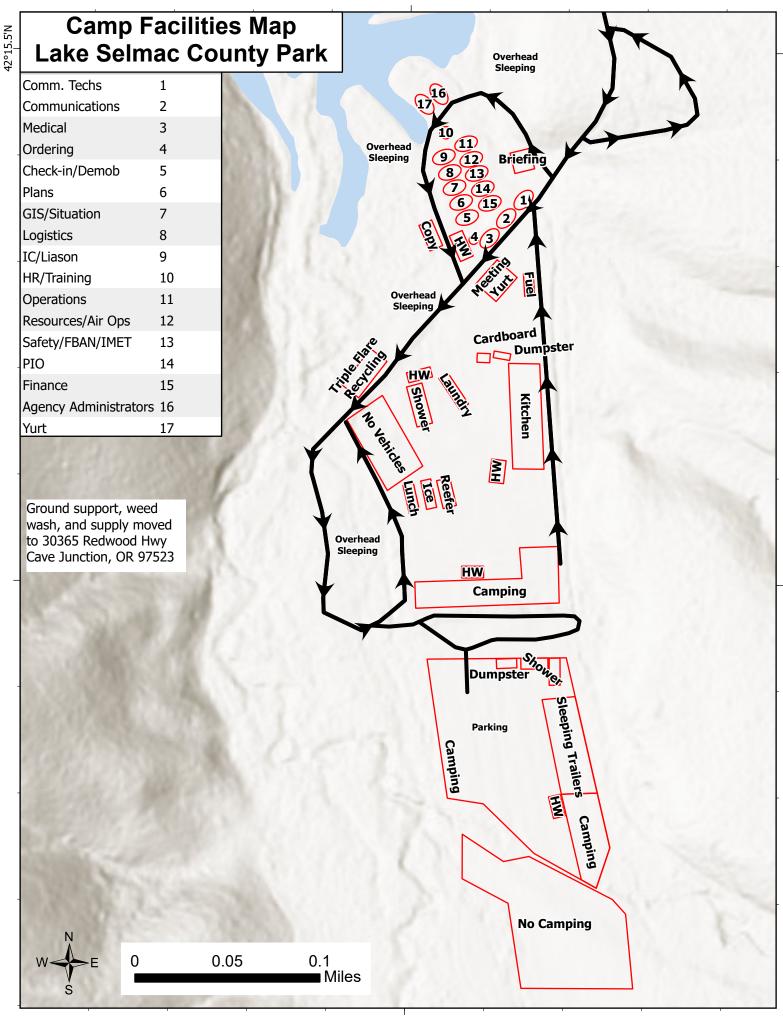

| LOGISTICS                                              |                                                                                |  |  |  |  |  |  |
|--------------------------------------------------------|--------------------------------------------------------------------------------|--|--|--|--|--|--|
| Lake Selmac ICP                                        | Rough & Ready Supply/Ground Support (located across Hwy 199 from Cave Staging) |  |  |  |  |  |  |
| Kitchen Hours                                          | Supply                                                                         |  |  |  |  |  |  |
| <ul> <li>Breakfast 0530 – 0900</li> </ul>              | • Open $0600 - 2100$                                                           |  |  |  |  |  |  |
| <ul> <li>Lunch/Water/ICE available at ICP</li> </ul>   |                                                                                |  |  |  |  |  |  |
| <ul> <li>Dinner 1730 Swing/Night Shift Only</li> </ul> | Fuel Tender @ Cave Staging                                                     |  |  |  |  |  |  |
| • Dinner 1800 – 2200                                   | ● Open 0600 – 1200                                                             |  |  |  |  |  |  |
| Showers A1 (located near laundry)                      | • Open 1300 – 2100                                                             |  |  |  |  |  |  |
| • Open 0600 – 1200                                     |                                                                                |  |  |  |  |  |  |
| • Open 1400 – 2300                                     | Weed Wash @ Cave Staging                                                       |  |  |  |  |  |  |
| Showers All American (located near sleeper trailers)   | ● Open 0700 – 1900                                                             |  |  |  |  |  |  |
| • Open 0430 – 1200                                     |                                                                                |  |  |  |  |  |  |
| • Open 1400 – 2130                                     |                                                                                |  |  |  |  |  |  |
| Laundry – (located near showers)                       |                                                                                |  |  |  |  |  |  |
| <ul> <li>Open 0500-2200 24hr turnaround</li> </ul>     |                                                                                |  |  |  |  |  |  |
| Fuel Tender                                            |                                                                                |  |  |  |  |  |  |
| • Open $0600 - 1200$                                   |                                                                                |  |  |  |  |  |  |
| • Open 1300 – 2100                                     |                                                                                |  |  |  |  |  |  |
| 1                                                      |                                                                                |  |  |  |  |  |  |
|                                                        |                                                                                |  |  |  |  |  |  |
|                                                        |                                                                                |  |  |  |  |  |  |
|                                                        |                                                                                |  |  |  |  |  |  |