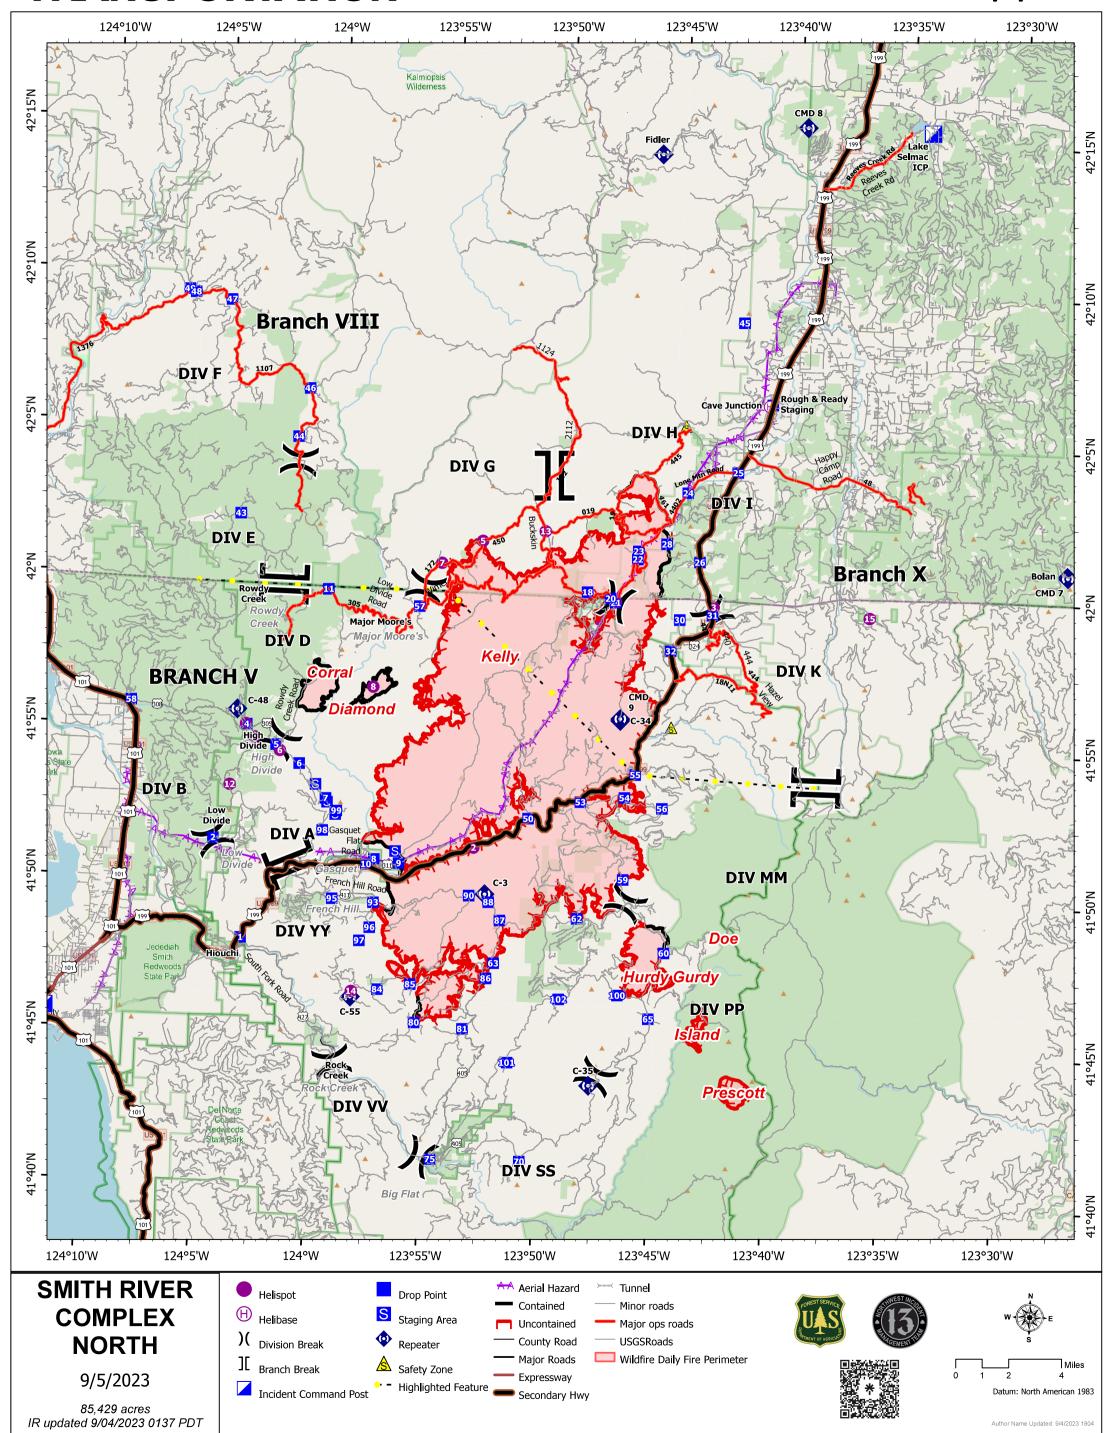

## **INCIDENT OBJECTIVES**

Incident Name
 Smith River Complex North

2. Date September 4, 2023 3. Time 2000

## 4. Operational Period: 09/05- 09/06/2023 0700-0700

### Smith River Complex North (NW13):

- Protect and minimize the impact to the communities within the Illinois Valley and identify future areas of control to limit spread of the fire west towards
  Brookings and north to Elk Creek and Dwight Creek. Focus suppression efforts to keep fire west of 4402 road, south of Gilligan Butte and west of
  Highway 199.
- Utilize a structure protection group to suppress fire in the event fire reaches structure protection blocks. Work with local fire district to build incident structure protection plan.
- Work with Josephine and Curry Counties in Oregon, as well as Del Norte County in California, for evacuation levels and recommendations.
- Develop a PACE model that aligns fire suppression efforts with CA-15 to protect communities, infrastructure, commerce, and primary travel routes.