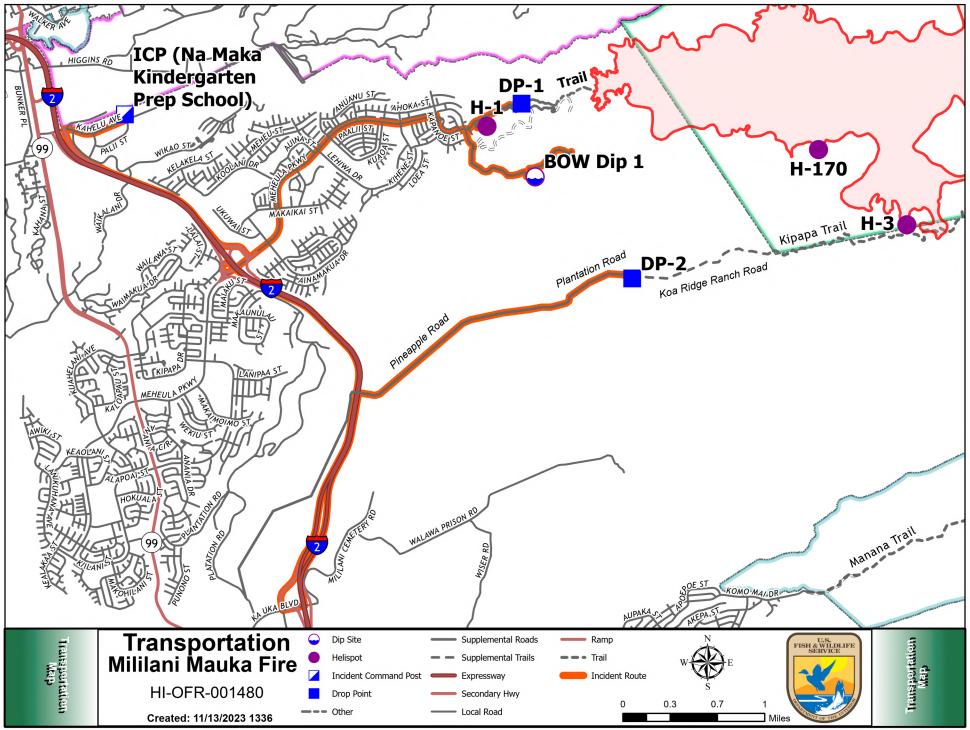

### Division/Group Assignment List (ICS 204 WF) Controlled Unclassified Information//Basic

| 1. Incident Name:                                                                                                                               |                                                                |                              |                     | 3.        |          |         |              |                  |
|-------------------------------------------------------------------------------------------------------------------------------------------------|----------------------------------------------------------------|------------------------------|---------------------|-----------|----------|---------|--------------|------------------|
| MILILANI MAUKA                                                                                                                                  |                                                                |                              |                     | Brancl    | h:       |         | Division/Gro | up               |
| 2. Operational Period:                                                                                                                          |                                                                |                              |                     |           |          | ju 1    |              |                  |
| Date/Time From:<br>11/15/2023 0700                                                                                                              | WED                                                            | Date/Time To                 |                     |           |          |         | А            | /D/G/J           |
| •                                                                                                                                               |                                                                |                              | Operations Person   | nel       |          |         |              |                  |
| OPERATIONS CH                                                                                                                                   | IIEF                                                           |                              |                     |           | NCH DIRE | CTOR    |              |                  |
| NVISION/CROUD SUDEDVIS                                                                                                                          | 200                                                            |                              |                     |           |          |         |              |                  |
| IVISION/GROUP SUPERVIS                                                                                                                          | SUR                                                            |                              |                     |           |          |         |              |                  |
|                                                                                                                                                 |                                                                | Reso                         | urces Assigned this | Period    |          |         |              |                  |
| Strike Team / Tas                                                                                                                               |                                                                |                              |                     |           | Number   |         |              |                  |
| Resource Design                                                                                                                                 |                                                                | LWD                          | Leader              |           | Persons  |         | Off PT./Time | Pick Up PT./Time |
| MOD - MODULE - REDDING                                                                                                                          |                                                                | 11/19                        | TRAVIS HARNOS       |           | 10       |         | DGE RANCH/   | 661-361-4926/    |
| /FM2 - MODULE - SIX RIVEF                                                                                                                       | RS O-12                                                        | 11/17                        | TRISTAN KIEHL       |           | 10       | LYCHE   | E FARM/      | 559-356-7638/    |
|                                                                                                                                                 |                                                                |                              |                     |           |          |         |              |                  |
|                                                                                                                                                 |                                                                |                              |                     |           |          |         |              |                  |
| nform IC of any emerge mprove and patrol Kipa  Special Instructions:                                                                            | ent fire growth<br>pa Trail.                                   |                              | life or property.   |           |          |         |              |                  |
| Scout and construct fire Inform IC of any emerge Improve and patrol Kipa  Special Instructions:  For emergency, refer to Contact Operations Sup | ent fire growth<br>pa Trail.<br>ICS-206 Medi                   | ical Plan.                   |                     | assistanc | e neede  | d.      |              |                  |
| nform IC of any emerge<br>mprove and patrol Kipa<br>Special Instructions:                                                                       | ent fire growth<br>pa Trail.<br>ICS-206 Medi                   | ical Plan.<br>ype of emergen | ncy, location and   | tion Summ |          |         | TX Tone/NA   | C Mode           |
| nform IC of any emerge mprove and patrol Kipa.  Special Instructions:  For emergency, refer to Contact Operations Sup                           | ent fire growth<br>pa Trail.  ICS-206 Medi<br>ervisor with: ty | ical Plan. ype of emergen    | ncy, location and a | tion Summ | ary      | ncy N/W | TX Tone/NA   | C Mode           |

ICS 204 WF (1/14)