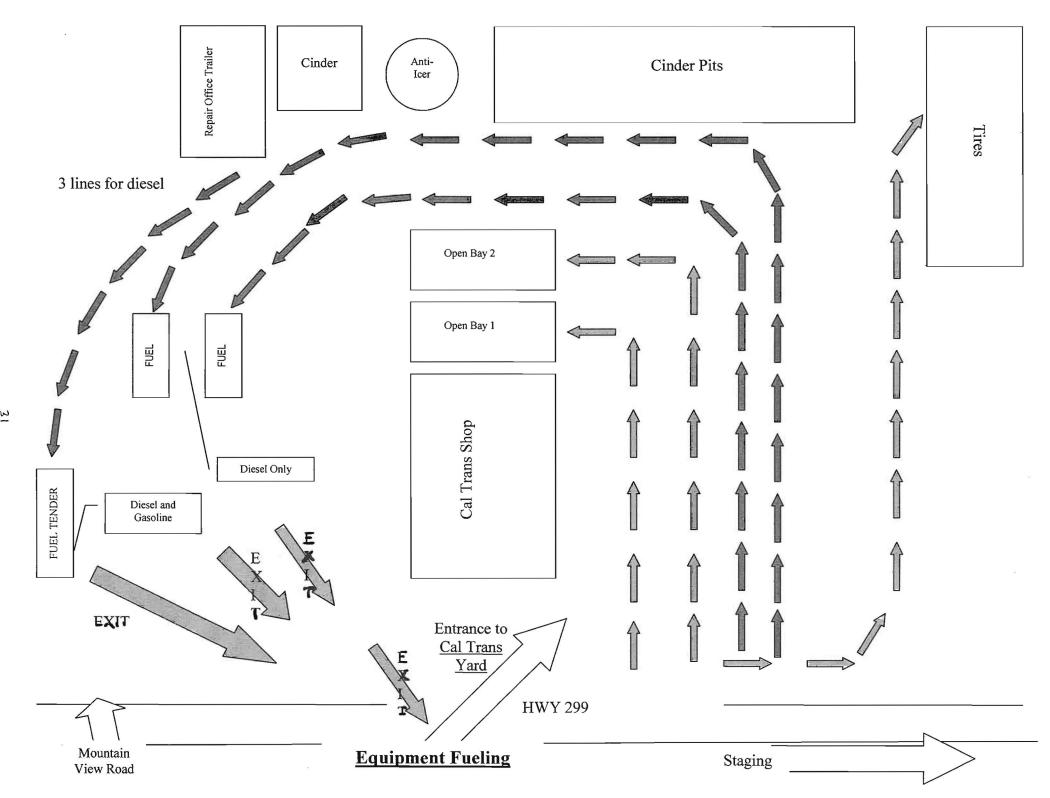

# Shu lightning Ca shu 005594

August 7, 2009 0700-0700

|             | INCIDENT OBJECTIVES                               |               | ent Name<br>ightning Complex | 2. Date<br>08/06/09 | i                      | 3. Time<br>1700 |  |  |  |
|-------------|---------------------------------------------------|---------------|------------------------------|---------------------|------------------------|-----------------|--|--|--|
|             | tional Period<br>7, 2009 0700 - 0700              |               |                              |                     | 1                      |                 |  |  |  |
| 5.          | General Control Objectives for the Incident       | (include alte | matives)                     |                     |                        |                 |  |  |  |
|             | INCID                                             | ENT MA        |                              | CTIVES              |                        |                 |  |  |  |
| ٠           | Provide for firefighter and publ                  | ic safety.    |                              |                     |                        |                 |  |  |  |
| ۵           | Locate, prioritize, and staff fires               | s as resou    | rces become availab          | le.                 |                        |                 |  |  |  |
| ۲           | Provide for initial attack within                 | Eastern S     | hasta County.                |                     |                        |                 |  |  |  |
| ٠           | Keep costs commensurate with values at risk.      |               |                              |                     |                        |                 |  |  |  |
| ۲           | Provide accurate and timely in                    | formatio      | n to the public, media       | , and coope         | rating agencie         | <b>&gt;</b> S.  |  |  |  |
| ۵           | Communicate with cooperato the assets at risk.    | rs regard     | ing impacts from the f       | ires to the su      | rrounding com          | munities and    |  |  |  |
| ٠           | Minimize fire suppression impa                    | cts to cul    | tural resources, protee      | cted species        | , and riparian         | areas           |  |  |  |
|             | INC                                               |               | CONTROL OBJEC                | <b>FIVES</b>        |                        |                 |  |  |  |
| •           | Incident Control Objectives are                   | e listed oi   | n the ICS 204s for each      | n Branch            |                        |                 |  |  |  |
|             |                                                   |               |                              |                     |                        |                 |  |  |  |
|             | er Forecast for Period<br>TACHED WEATHER FORECAST |               |                              |                     |                        |                 |  |  |  |
|             | al Safety Message<br>TACHED SAFETY MESSAGE        |               |                              |                     |                        |                 |  |  |  |
| 8.          |                                                   | Attachme      | ents (mark if attached)      |                     |                        |                 |  |  |  |
| $\boxtimes$ | Organization List - ICS 203                       | $\boxtimes$   | Medical Plan - ICS 206       |                     | )ther) <b>WEATHER</b>  | FORECAST        |  |  |  |
| $\boxtimes$ | Div. Assignment Lists - ICS 204                   | $\boxtimes$   | Incident Map                 |                     |                        |                 |  |  |  |
| $\boxtimes$ | Communications Plan - ICS 205                     | $\boxtimes$   | Traffic Plan                 |                     |                        |                 |  |  |  |
| 9. Prepare  | ed by (Planning Section Chief)<br>Sean Griffis    |               | 10. Approved by              | •                   | nder)<br><b>Wenham</b> |                 |  |  |  |