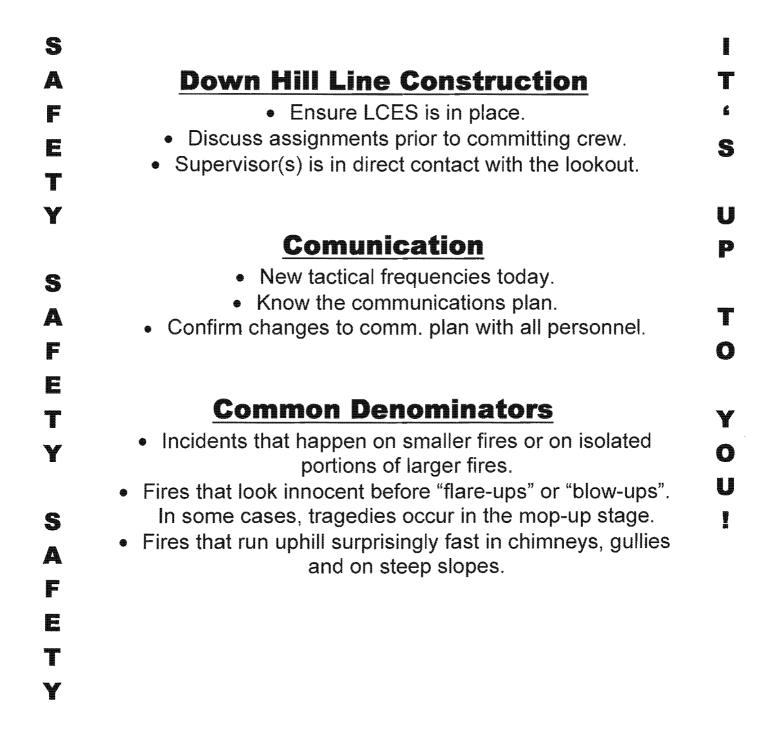

# Shu lightning Ca shu 005594

August 7, 2009 0700-0700

|             | INCIDENT OBJECTIVES                               |               | ent Name<br>ightning Complex | 2. Date<br>08/06/09 | i                      | 3. Time<br>1700 |  |  |  |
|-------------|---------------------------------------------------|---------------|------------------------------|---------------------|------------------------|-----------------|--|--|--|
|             | tional Period<br>7, 2009 0700 - 0700              |               |                              |                     | 1                      |                 |  |  |  |
| 5.          | General Control Objectives for the Incident       | (include alte | matives)                     |                     |                        |                 |  |  |  |
|             | INCID                                             | ENT MA        |                              | CTIVES              |                        |                 |  |  |  |
| ٠           | Provide for firefighter and publ                  | ic safety.    |                              |                     |                        |                 |  |  |  |
| ۵           | Locate, prioritize, and staff fires               | s as resou    | rces become availab          | le.                 |                        |                 |  |  |  |
| ۲           | Provide for initial attack within                 | Eastern S     | hasta County.                |                     |                        |                 |  |  |  |
| ٠           | Keep costs commensurate with values at risk.      |               |                              |                     |                        |                 |  |  |  |
| ۲           | Provide accurate and timely in                    | formatio      | n to the public, media       | , and coope         | rating agencie         | <b>&gt;</b> S.  |  |  |  |
| ۵           | Communicate with cooperato the assets at risk.    | rs regard     | ing impacts from the f       | ires to the su      | rrounding com          | munities and    |  |  |  |
| ٠           | Minimize fire suppression impa                    | cts to cul    | tural resources, protee      | cted species        | , and riparian         | areas           |  |  |  |
|             | INC                                               |               | CONTROL OBJEC                | <b>FIVES</b>        |                        |                 |  |  |  |
| •           | Incident Control Objectives are                   | e listed oi   | n the ICS 204s for each      | n Branch            |                        |                 |  |  |  |
|             |                                                   |               |                              |                     |                        |                 |  |  |  |
|             | er Forecast for Period<br>TACHED WEATHER FORECAST |               |                              |                     |                        |                 |  |  |  |
|             | al Safety Message<br>TACHED SAFETY MESSAGE        |               |                              |                     |                        |                 |  |  |  |
| 8.          |                                                   | Attachme      | ents (mark if attached)      |                     |                        |                 |  |  |  |
| $\boxtimes$ | Organization List - ICS 203                       | $\boxtimes$   | Medical Plan - ICS 206       |                     | )ther) <b>WEATHER</b>  | FORECAST        |  |  |  |
| $\boxtimes$ | Div. Assignment Lists - ICS 204                   | $\boxtimes$   | Incident Map                 |                     |                        |                 |  |  |  |
| $\boxtimes$ | Communications Plan - ICS 205                     | $\boxtimes$   | Traffic Plan                 |                     |                        |                 |  |  |  |
| 9. Prepare  | ed by (Planning Section Chief)<br>Sean Griffis    |               | 10. Approved by              | •                   | nder)<br><b>Wenham</b> |                 |  |  |  |