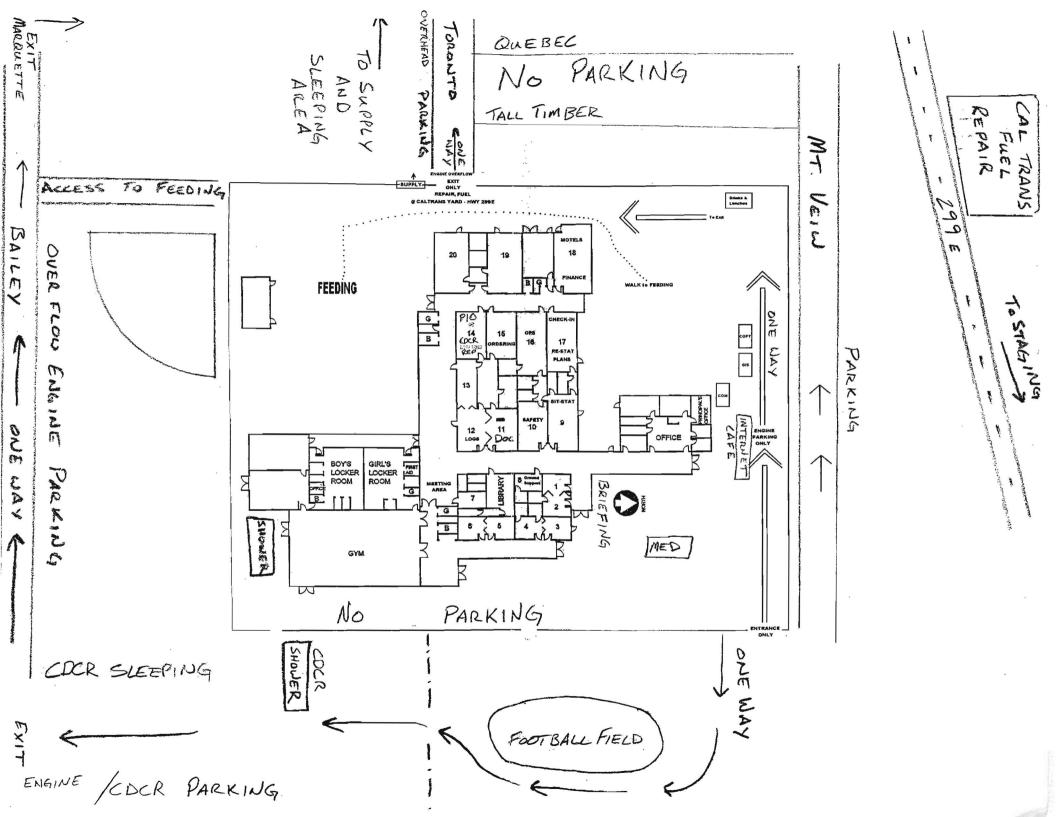

# Shu lightning Ca shu 005594

August 7, 2009 0700-0700

|             | INCIDENT OBJECTIVES                               |               | ent Name<br>ightning Complex | 2. Date<br>08/06/09 | i                      | 3. Time<br>1700 |  |  |  |
|-------------|---------------------------------------------------|---------------|------------------------------|---------------------|------------------------|-----------------|--|--|--|
|             | tional Period<br>7, 2009 0700 - 0700              |               |                              |                     | 1                      |                 |  |  |  |
| 5.          | General Control Objectives for the Incident       | (include alte | matives)                     |                     |                        |                 |  |  |  |
|             | INCID                                             | ENT MA        |                              | CTIVES              |                        |                 |  |  |  |
| ٠           | Provide for firefighter and publ                  | ic safety.    |                              |                     |                        |                 |  |  |  |
| ۵           | Locate, prioritize, and staff fires               | s as resou    | rces become availab          | le.                 |                        |                 |  |  |  |
| ۲           | Provide for initial attack within                 | Eastern S     | hasta County.                |                     |                        |                 |  |  |  |
| ٠           | Keep costs commensurate with values at risk.      |               |                              |                     |                        |                 |  |  |  |
| ۲           | Provide accurate and timely in                    | formatio      | n to the public, media       | , and coope         | rating agencie         | <b>&gt;</b> S.  |  |  |  |
| ۵           | Communicate with cooperato the assets at risk.    | rs regard     | ing impacts from the f       | ires to the su      | rrounding com          | munities and    |  |  |  |
| ٠           | Minimize fire suppression impa                    | cts to cul    | tural resources, protee      | cted species        | , and riparian         | areas           |  |  |  |
|             | INC                                               |               | CONTROL OBJEC                | <b>FIVES</b>        |                        |                 |  |  |  |
| •           | Incident Control Objectives are                   | e listed oi   | n the ICS 204s for each      | n Branch            |                        |                 |  |  |  |
|             |                                                   |               |                              |                     |                        |                 |  |  |  |
|             | er Forecast for Period<br>TACHED WEATHER FORECAST |               |                              |                     |                        |                 |  |  |  |
|             | al Safety Message<br>TACHED SAFETY MESSAGE        |               |                              |                     |                        |                 |  |  |  |
| 8.          |                                                   | Attachme      | ents (mark if attached)      |                     |                        |                 |  |  |  |
| $\boxtimes$ | Organization List - ICS 203                       | $\boxtimes$   | Medical Plan - ICS 206       |                     | )ther) <b>WEATHER</b>  | FORECAST        |  |  |  |
| $\boxtimes$ | Div. Assignment Lists - ICS 204                   | $\boxtimes$   | Incident Map                 |                     |                        |                 |  |  |  |
| $\boxtimes$ | Communications Plan - ICS 205                     | $\boxtimes$   | Traffic Plan                 |                     |                        |                 |  |  |  |
| 9. Prepare  | ed by (Planning Section Chief)<br>Sean Griffis    |               | 10. Approved by              | •                   | nder)<br><b>Wenham</b> |                 |  |  |  |