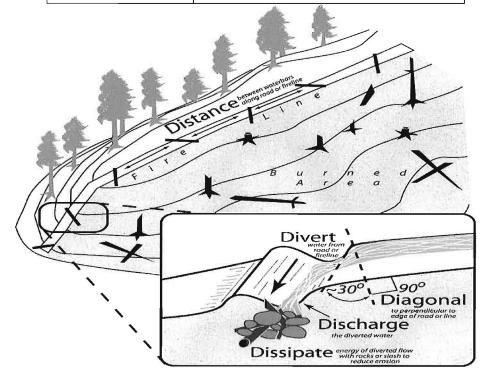

ireline before it can build up enough energy to erode and transport sediment.

### Waterbar Guidelines:

These spacing distances should be used as a *guide*. Judgment should be used in locating waterbars to minimize erosion potential. It may not be possible or necessary to place waterbars in steep or rocky areas. Install waterbars at the following recommended *minimum* intervals:

| Fireline Gradient<br>(% slope) | Minimum Distance Between Water-Bars<br>(feet) |
|--------------------------------|-----------------------------------------------|
| 0 to 10                        | 200                                           |
| 11 to 25                       | 100                                           |
| 25+                            | 50                                            |



### DEMOBILIZATION PLAN - summarized SHU Lightning INCIDENT

#### I. RELEASE PRIORITIES

The following Release Priorities have been established by the Incident Commander in concert with the Redding ECC.

- 1. Local Government (other operational areas)
- 2. Out of state resources
- 3. Cooperating Agencies
- 4. Federal Resources
- 5. Contract and private resource
- 6. CAL FIRE resources (prioritized by distance and travel time)

#### **III. GENERAL GUIDELINES**

- A. NO RESOURCES WILL LEAVE UNTIL AUTHORIZED BY THE DEMOB UNIT.
- B. Efforts will be made to ensure that all released personnel arrive home by 2200.
- C. Prior to leaving the Incident the Demob Unit will brief all Supervisors and Strike Team Leaders.
- D. Notification to incident personnel will be by posting surplus releases in ad