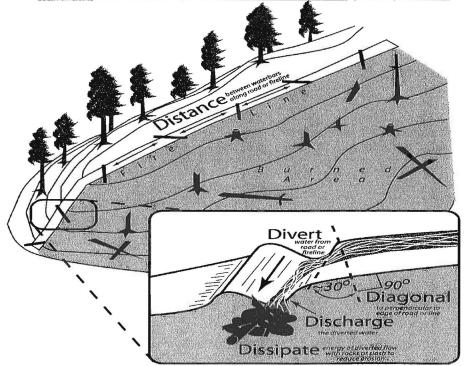

## SHASTA LIGHTNING CA SHU 005594

August 11, 2009 0700-0700

WORK SAFE, STAY SAFE S A Ĩ Watch out for falling 6 And rolling material S Y Heads up for snags and rocks U S **Hydration** P Δ Pack in your water---pore it out T 0 **Fight Fatigue** Y Set a work pace and take breaks Y 0 S U Δ **Personal Hygiene Keep washing your hands Backhaul your trash** Y Foraging bears are a hazard