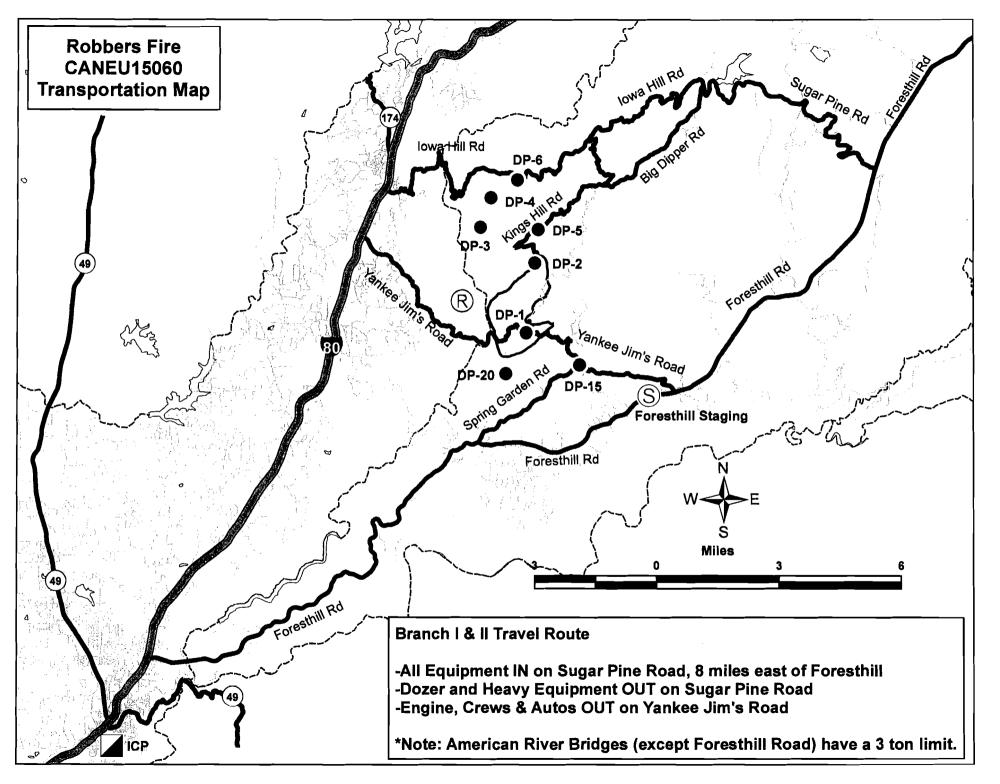

No heavy equipment allowed down Yankee Jims Rd. Access to fire will be Foresthill Rd-Sugar Pine Rd→Big Dipper Rd→Kings Hill

| Function              | Frequency       | System     | Channel                | Function      | Frequency | System | Channel   |
|-----------------------|-----------------|------------|------------------------|---------------|-----------|--------|-----------|
| Command               | Rx 168.4750N    |            | NIFC C6                | Logistics     |           |        |           |
|                       | Tx 173.1825N    |            |                        |               |           |        |           |
| Tactical<br>Div/Group | 151.1750N       |            | CDF TAC 3              | Air to Ground | 159.3450N |        | CDFTAC 18 |
| repared by (Resou     | urce Unit Ldr.) | Approved b | y (Planning Sect. Ch   | ı.)           | Date      | Time   |           |
| Gabe Garcia           |                 | Ron Brav   | Ron Bravo/Gabe Schultz |               |           | 2      | 2300      |

No heavy equipment allowed down Yankee Jims Rd. Access to fire will be Foresthill Rd→Sugar Pine Rd→Big Dipper Rd→Kings Hill

| Function              | Frequency       | System      | Channel               | Function      | Frequency | System | Channel    |  |
|-----------------------|-----------------|-------------|-----------------------|---------------|-----------|--------|------------|--|
| Command               | Rx 168.4750N    |             | NIFC C6               | Logistics     |           |        |            |  |
|                       | Tx 173.1825N    |             |                       |               |           |        |            |  |
| Tactical<br>Div/Group | 154.4525N       |             | VTAC 12               | Air to Ground | 159.3450N |        | CDF TAC 18 |  |
| Prepared by (Reso     | urce Unit Ldr.) | Approved by | / (Planning Sect. Ch. | )             | Date      | Time   |            |  |
|                       |                 |             | o/Gabe Schul          | tz            | 07-13-201 | 2      | 2300       |  |
| Gabril formi          |                 |             | All &                 |               |           |        |            |  |

All firing must have prior approval by operations

Establish anchor points and ensure constructed line is tied in

\*Safety Officers Rinella, McKey, and Waters will be assigned to Branch I

No heavy equipment allowed down Yankee Jims Rd. Access to fire will be Foresthill Rd→Sugar Pine Rd→Big Dipper Rd→Kings Hill