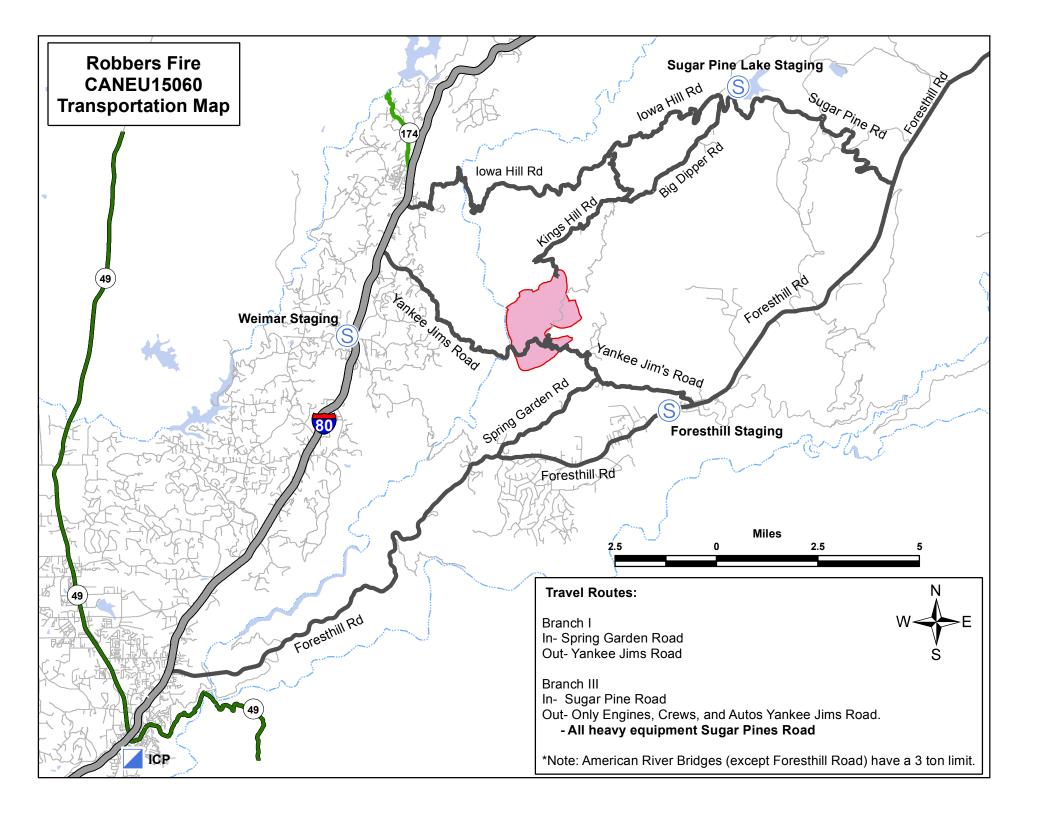

No heavy equipment allowed down Yankee Jims Rd. Access to fire will be Foresthill Rd→Sugar Pine Rd→Big Dipper Rd→Kings Hill

SOFL McAlister will be assigned to DIVS C, A, Z

| 9. Division/Group Communication Summary |                              |             |                      |               |           |        |            |
|-----------------------------------------|------------------------------|-------------|----------------------|---------------|-----------|--------|------------|
| Function                                | Frequency                    | System      | Channel              | Function      | Frequency | System | Channel    |
| Command                                 | RX 168.4750N<br>TX 173.1825N |             | NIFC C6<br>Tone 6    | Logistics     |           |        |            |
| Tactical<br>Div/Group                   | 151.1750N                    |             | CDF TAC 3            | Air to Ground | 159.3450N |        | CDF TAC 18 |
| Prepared by (Resou                      | urce Unit Ldr.)              | Approved by | (Planning Sect. Ch.) |               | Date      | Tim    | ne         |
| Gabe Garcia                             |                              | Ron Brave   | o/Gabe Schult        | Z             | 07-14-201 | 12     | 2200       |

Maintain existing lines. Construct line to tie in with Division X.

8. Special Instructions

All firing must have prior approval by operations. Establish anchor points.

Ensure constructed line is tied in.

No heavy equipment allowed down Yankee Jims Rd. Access to fire will be Foresthill Rd→Sugar Pine Rd→Big Dipper Rd→Kings Hill

No heavy equipment allowed down Yankee Jims Rd. Access to fire will be Foresthill Rd→Sugar Pine Rd→Big Dipper Rd→Kings Hill

SOFL McAlister will be assigned to DIVS C, A, Z

| 9.                    | . Division/Group Communication Summary |             |                      |               |           |        |            |
|-----------------------|----------------------------------------|-------------|----------------------|---------------|-----------|--------|------------|
| Function              | Frequency                              | System      | Channel              | Function      | Frequency | System | Channel    |
| Command               | Rx 168.4750N<br>Tx 173.8125N           |             | NIFC C6<br>Tone 6    | Logistics     |           |        |            |
| Tactical<br>Div/Group | 151.1375                               |             | VTAC 11              | Air to Ground | 159.3450N |        | CDF TAC 18 |
| Prepared by (Resou    | urce Unit Ldr.)                        | Approved by | (Planning Sect. Ch.) |               | Date      | Tim    | е          |
| Gabe Garcia           |                                        | Ron Bravo   | o/Gabe Schult        | Z             | 07-14-201 | 2      | 2200       |

#### 8. Special Instructions

No heavy equipment allowed down Yankee Jims Rd. Access to fire will be Foresthill Rd→Sugar Pine Rd→Big Dipper Rd→Kings Hill

| 9.                         | Division/Group Communication Summary |                |                        |               |           |        |            |  |  |  |
|----------------------------|--------------------------------------|----------------|------------------------|---------------|-----------|--------|------------|--|--|--|
| Function                   | Frequency                            | System         | Channel                | Function      | Frequency | System | Channel    |  |  |  |
| Command                    | RX 168.4750N                         |                | NIFC C6<br>Tone 6      | Logistics     |           |        |            |  |  |  |
|                            | TX 173.8125N                         |                |                        |               |           |        |            |  |  |  |
| Tactical<br>Div/Group      | 159.4725N                            |                | VTAC 14                | Air to Ground | 159.3450N |        | CDF TAC 18 |  |  |  |
| Prepared by (Resou         | urce Unit Ldr.)                      | Approved b     | y (Planning Sect. Ch.) |               | Date      | Tim    | e          |  |  |  |
| Gabe Garcia Ron Bravo/Gabe |                                      | vo/Gabe Schult | Z                      | 07-14-201     | 2         | 2200   |            |  |  |  |
|                            |                                      |                |                        |               |           |        |            |  |  |  |

No heavy equipment allowed down Yankee Jims Rd. Access to fire will be Foresthill Rd→Sugar Pine Rd→Big Dipper Rd→Kings Hill

SOFL Margiott will be assigned to DIVS G, E

| 9.                       | Division/Group Communication Summary |               |                        |               |           |        |            |  |  |  |
|--------------------------|--------------------------------------|---------------|------------------------|---------------|-----------|--------|------------|--|--|--|
| Function                 | Frequency                            | System        | Channel                | Function      | Frequency | System | Channel    |  |  |  |
| Command                  | RX 168.4750N<br>TX 173.8125N         |               | NIFC C6<br>Tone 6      | Logistics     |           |        |            |  |  |  |
| Tactical<br>Div/Group    | 154.2950N                            |               | VFIRE 23               | Air to Ground | 159.3450N |        | CDF TAC 18 |  |  |  |
| Prepared by (Resou       | urce Unit Ldr.)                      | Approved b    | y (Planning Sect. Ch.) |               | Date      | Ti     | me         |  |  |  |
| Gabe Garcia Ron Bravo/Go |                                      | o/Gabe Schult | Z                      | 07-14-201     | 12        | 2200   |            |  |  |  |