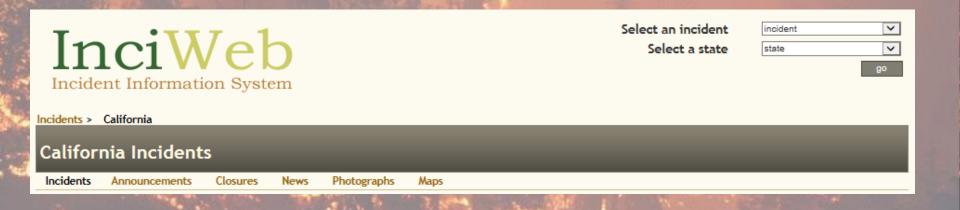

### US Forest Service







#### Fire & Aviation Management

# **Pacific Southwest Region**

RO Daily Incident Briefing

Currently Suspended
Preparedness Level below 3
Additional Resources Below

## **Incident Management Situation Report**

All Agencies Reporting Updated daily - 0530

National Interagency Coordination Center Incident Management Situation Report

# Fire Enterprise Geospatial Portal (EGP) Public Viewer



#### **GeoMAC**

#### **Geospatial Multi-Agency Coordination**



# InciWeb Incident Information System



#### **US Forest Service**

Caring for the land and serving people

#### **Fire & Aviation Management**

# **Pacific Southwest Region**

# RO Daily Incident Briefing

Complete - Replay