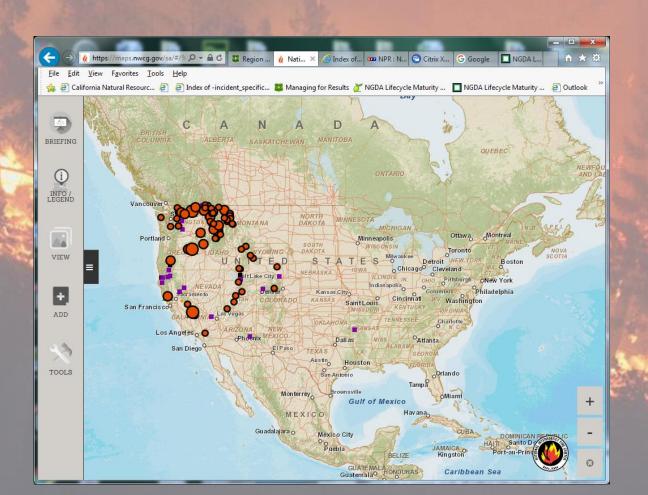

### US Forest Service







#### Fire & Aviation Management

# **Pacific Southwest Region**

RO Daily Incident Briefing

Currently Suspended
Preparedness Level below 3
Additional Resources Below

## **Incident Management Situation Report**

All Agencies Reporting Updated daily - 0530

National Interagency Coordination Center Incident Management Situation Report

# Fire Enterprise Geospatial Portal (EGP) Public Viewer



#### **GeoMAC**

#### **Geospatial Multi-Agency Coordination**



# InciWeb Incident Information System



#### **US Forest Service**

Caring for the land and serving people

#### **Fire & Aviation Management**

# **Pacific Southwest Region**

# RO Daily Incident Briefing

Complete - Replay