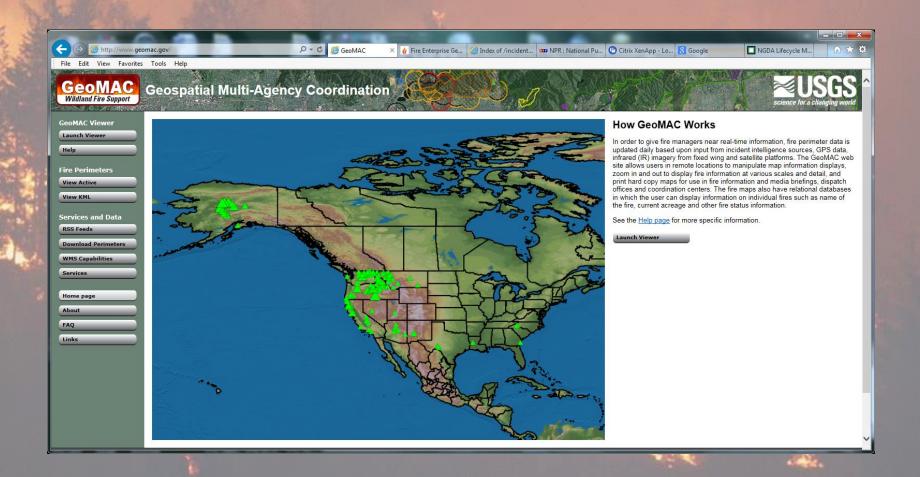

### US Forest Service







#### Fire & Aviation Management

# **Pacific Southwest Region**

RO Daily Incident Briefing

Currently Suspended
Preparedness Level below 3
Additional Resources Below

## **Incident Management Situation Report**

All Agencies Reporting Updated daily - 0530

National Interagency Coordination Center Incident Management Situation Report

# Fire Enterprise Geospatial Portal (EGP) Public Viewer



#### **GeoMAC**

#### **Geospatial Multi-Agency Coordination**



# InciWeb Incident Information System



#### **US Forest Service**

Caring for the land and serving people

#### **Fire & Aviation Management**

# **Pacific Southwest Region**

# RO Daily Incident Briefing

Complete - Replay