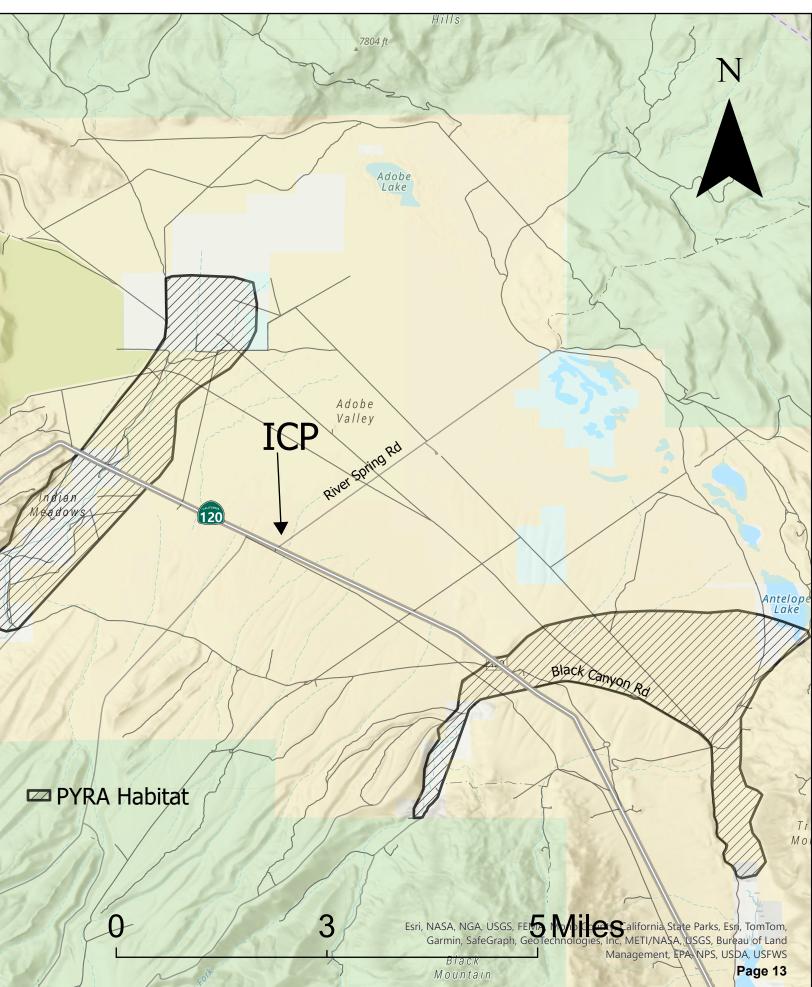

#### **INCIDENT OBJECTIVES (ICS 202)**

| 1. Incident Name:                                                                                                                                                                                                                                                                                                                                             | 2. Operational Period: DAY                                                                                            | -                   |
|---------------------------------------------------------------------------------------------------------------------------------------------------------------------------------------------------------------------------------------------------------------------------------------------------------------------------------------------------------------|-----------------------------------------------------------------------------------------------------------------------|---------------------|
| PIZONA                                                                                                                                                                                                                                                                                                                                                        | Date/Time From:                                                                                                       | Date/Time To:       |
| FIZONA                                                                                                                                                                                                                                                                                                                                                        | 06/29/2024 0600 SAT                                                                                                   | 06/29/2024 2200 SAT |
| 2 Objective(a):                                                                                                                                                                                                                                                                                                                                               |                                                                                                                       |                     |
| 3. Objective(s):                                                                                                                                                                                                                                                                                                                                              |                                                                                                                       |                     |
| Management Objectives:                                                                                                                                                                                                                                                                                                                                        |                                                                                                                       |                     |
| <ul> <li>Provide for emergency personnel and</li> <li>Protect property, improvements, and</li> <li>Ensure coordinated, timely and accur</li> <li>Foster and maintain relationships with</li> <li>Protect economic, natural, cultural an</li> <li>Maintain fiscal accountability and kee</li> </ul>                                                            | infrastructure.<br>ate release of public information.<br>n all cooperators and stakeholders.<br>d heritage resources. | sk.                 |
| Control Objectives:                                                                                                                                                                                                                                                                                                                                           |                                                                                                                       |                     |
| <ul> <li>Keep the fire North of McBride Spring</li> <li>Keep the fire South of Jack Spring.</li> <li>Keep the fire East of Forest Rd 1N113</li> <li>Keep the fire West of Forest Rd 206.</li> </ul>                                                                                                                                                           |                                                                                                                       |                     |
| 4. Operational Period Command Emphasis:                                                                                                                                                                                                                                                                                                                       |                                                                                                                       |                     |
|                                                                                                                                                                                                                                                                                                                                                               |                                                                                                                       |                     |
| General Situational Awareness:                                                                                                                                                                                                                                                                                                                                |                                                                                                                       |                     |
|                                                                                                                                                                                                                                                                                                                                                               |                                                                                                                       |                     |
| Remote fire area with longer drive tim     5. Site Safety Plan Required? Yes N                                                                                                                                                                                                                                                                                | ceptive fuel beds, active area for fire hist<br>nes. Limited narrow and unimproved roa                                |                     |
| Remote fire area with longer drive tim     S. Site Safety Plan Required? Yes N     Approved Site Safety Plan(s) Located at:                                                                                                                                                                                                                                   | hes. Limited narrow and unimproved roa                                                                                | ids or trails.      |
| Remote fire area with longer drive tim     S. Site Safety Plan Required? Yes N     Approved Site Safety Plan(s) Located at:                                                                                                                                                                                                                                   | Io X<br>s checked below are included in this Incident Action<br>Other Attachments:<br>X ICS 214                       | ids or trails.      |
| Remote fire area with longer drive tim     S. Site Safety Plan Required? Yes N     Approved Site Safety Plan(s) Located at:     G. Incident Action Plan     (the items                                                                                                                                                                                        | In es. Limited narrow and unimproved roa                                                                              | ids or trails.      |
| <ul> <li>Remote fire area with longer drive time</li> <li>5. Site Safety Plan Required? Yes N</li> <li>Approved Site Safety Plan(s) Located at:</li> <li>6. Incident Action Plan (the items</li> <li>X ICS 202 ICS 207</li> <li>X ICS 203 X ICS 208</li> <li>X ICS 204 ICS 220</li> <li>X ICS 205 X Map/Chart</li> <li>ICS 205A X Weather Forecast</li> </ul> | Io X<br>s checked below are included in this Incident Action<br>Other Attachments:<br>X ICS 214                       | ids or trails.      |
| Remote fire area with longer drive tim     S. Site Safety Plan Required? Yes N     Approved Site Safety Plan(s) Located at:     G. Incident Action Plan     (the items                                                                                                                                                                                        | In es. Limited narrow and unimproved roa                                                                              | on Plan):           |