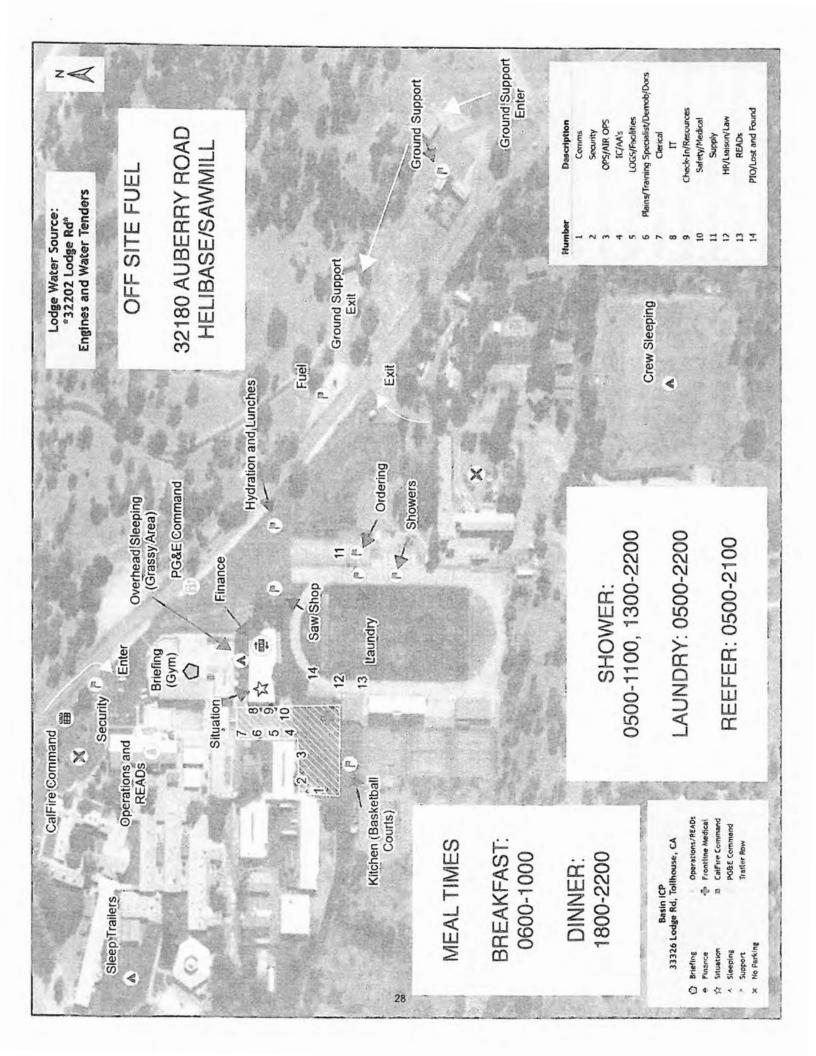

eave the former better than you found it.

## -----Facts About McKinley Grove-----



This small and quaint grove of 165 Giant Sequoias is named after President William McKinley, 25th President of the United States. The giant sequoia trees are found only along the western slope of the Sierra Nevada between 3,000 and 8,000 feet in elevation. They are the most massive of all living forms on earth and are estimated to be as old as 2,300 years. The General Washington Tree is the largest of the grove. It is 65 feet in circumference and a small brook actually flows below the root system.

The grove is located on the High Sierra Ranger District of the Sierra National Forest. It is located east to southeast of the Dinkey Creek

campground, along the McKinley Grove Road, by approximately 6 miles.



## Trainee Success Starts Here

| RRIVAL AT INCIDENT  ☐ Check-In to incident ☐ Check-In with Training (USE QR CODE IN IAP on TNSP page) ☐ Check-In with Supervisor (Trainer) ☐ Communicate goals with Trainer |
|-----------------------------------------------------------------------------------------------------------------------------------------------------------------------------|
| ☐ Provide Trainer with your PTB                                                                                                                                             |
| VHILE AT THE INCIDENT                                                                                                                                                       |
| ☐ Communicate daily with your trainer