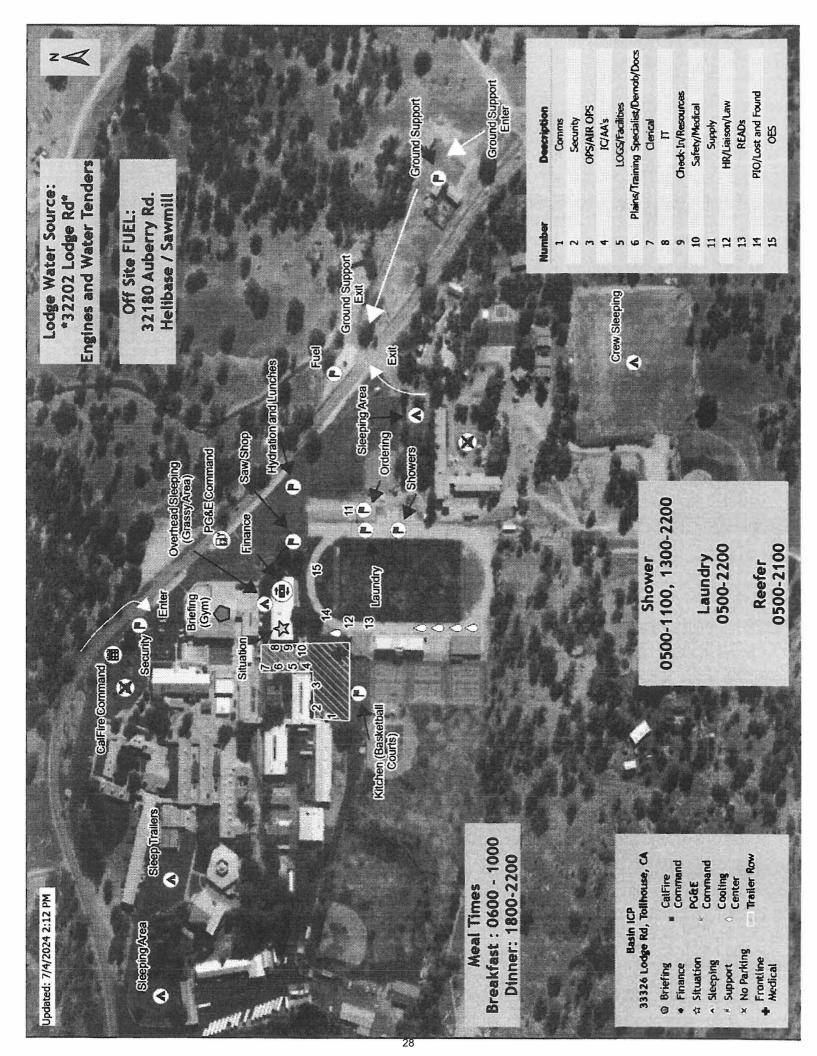

u>: Restore water sources used or developed as draft sites to original condition. Remove any dams, dikes, or other impoundments created for fire suppression activities. Repair stream banks if damaged.

<u>Road Repair</u>: Restore roads to pre-incident condition according to their maintenance level. Repair suppression-related damage: Culvert function, rolling dips, ditch lines. Restore grade if needed. Remove/chip excess vegetation from clearing activities. Close access where appropriate to prevent unauthorized OHV use.

Concentrations of Slash: Slash will either be chipped or piled. See the SRP for details on slash piling.

<u>Trash and Backhaul</u>: Please pay attention to the little stuff, micro trash. Hose straps are a great example of micro trash.

#### **Building Good Water Bars**





#### DON'T LET YOUR TRAINING GO TO WASTE!!

#### TRAINING SPECIALIST MESSAGE

#### **TRAINERS:**

If you leave the incident before your trainee, or if your trainee is no longer assigned to you, you will need to complete a performance evaluation for the time period your trainee was assigned to you.

#### TRAINEES:

In order to receive documented credit for your training assignment you must close out with the Training Specialist before you Demob. Make sure you complete the exit interview (scan QR code) and bring your completed Eval Record and 225.

#### **CLOSE OUT CHECK LIST**

| ☐ Collect PTB with signature. |  | Collect | PTB | with | signature: |
|-------------------------------|--|---------|-----|------|------------|
|-------------------------------|--|---------|-----|------|---------