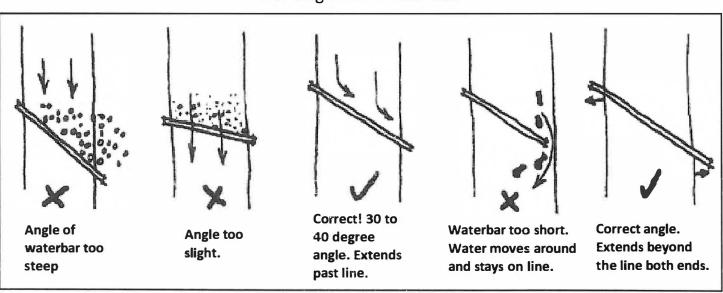

</u>: Restore water sources used or developed as draft sites to original condition. Remove any dams, dikes, or other impoundments created for fire suppression activities. Repair stream banks if damaged.

<u>Road Repair</u>: Restore roads to pre-incident condition according to their maintenance level. Repair suppression-related damage: Culvert function, rolling dips, ditch lines. Restore grade if needed. Remove/chip excess vegetation from clearing activities. Close access where appropriate to prevent unauthorized OHV use.

Concentrations of Slash: Slash will either be chipped or piled. See the SRP for details on slash piling.

<u>Trash and Backhaul</u>: Please pay attention to the little stuff, micro trash. Hose straps are a great example of micro trash.

#### **Building Good Water Bars**





#### DON'T LET YOUR TRAINING GO TO WASTE!!

#### TRAINING SPECIALIST MESSAGE

#### **TRAINERS:**

If you leave the incident before your trainee, or if your trainee is no longer assigned to you, you will need to complete a performance evaluation for the time period your trainee was assigned to you.

#### TRAINEES:

In order to receive documented credit for your training assignment you must close out with the Training Specialist before you Demob. Make sure you complete the exit interview (scan QR code) and bring your completed Eval Record and 225.

#### **CLOSE OUT CHECK LIST**

| ☐ Collect PTB with signature. |  | Collect | PTB | with | signature: |
|-------------------------------|--|---------|-----|------|------------|
|-------------------------------|--|---------|-----|------|-------