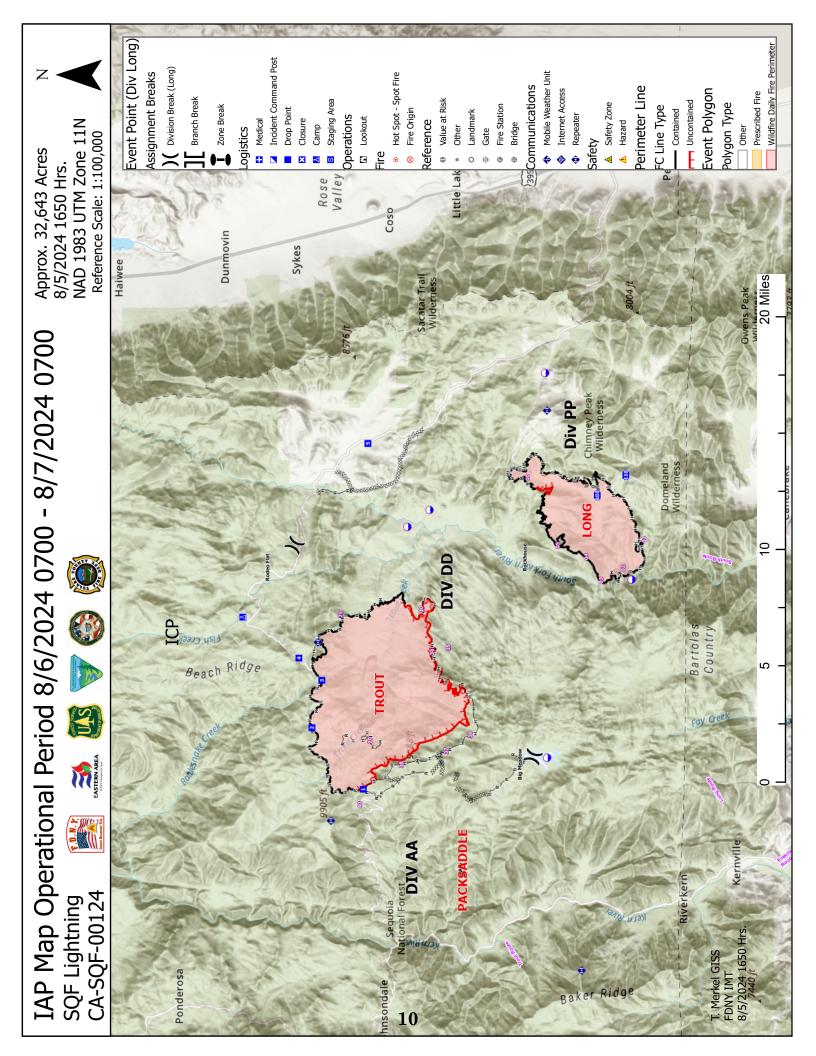

*Topography.* The fires are burning in *steep, rugged terrain* characterized by deep v-notch drainages, prominent ridges, and meadows. The Trout and Long are burning in So. Fork Kern River tributaries. Elevation ranges on these two fires are between 7000-9500', and slopes range from 10-100%. All three fires have all aspects represented.

### **SPECIFIC FIRE BEHAVIOR:**

**Trout:** The warming and drying trend will continue the threat of short-range spotting if terrain winds impact areas of single and/or group tree torching. Heavy surface and ground fuels will continue to generate heat driving that possibility.

**DIV AA:** The fire approaching the indirect handline is expected to continue to spread, especially in the southern portion of the division. The fuels are relatively continuous in this division and will offer more resistance to control. Modeling indicates that you could experience moderate rates of spread under high winds.

**DIV DD:** The remaining area of concern is from around H-32 to the west, where the remaining heat is concentrated. Fuels in the majority of this division are much more discontinuous in most of this division so organized spread is not expected if spotting occurs. The 1000 hr. fuels and the timber litter are the fuels that are receptive to spotting and will promote further spotting as they ignite standing trees.

**Long:** No problems are anticipated.