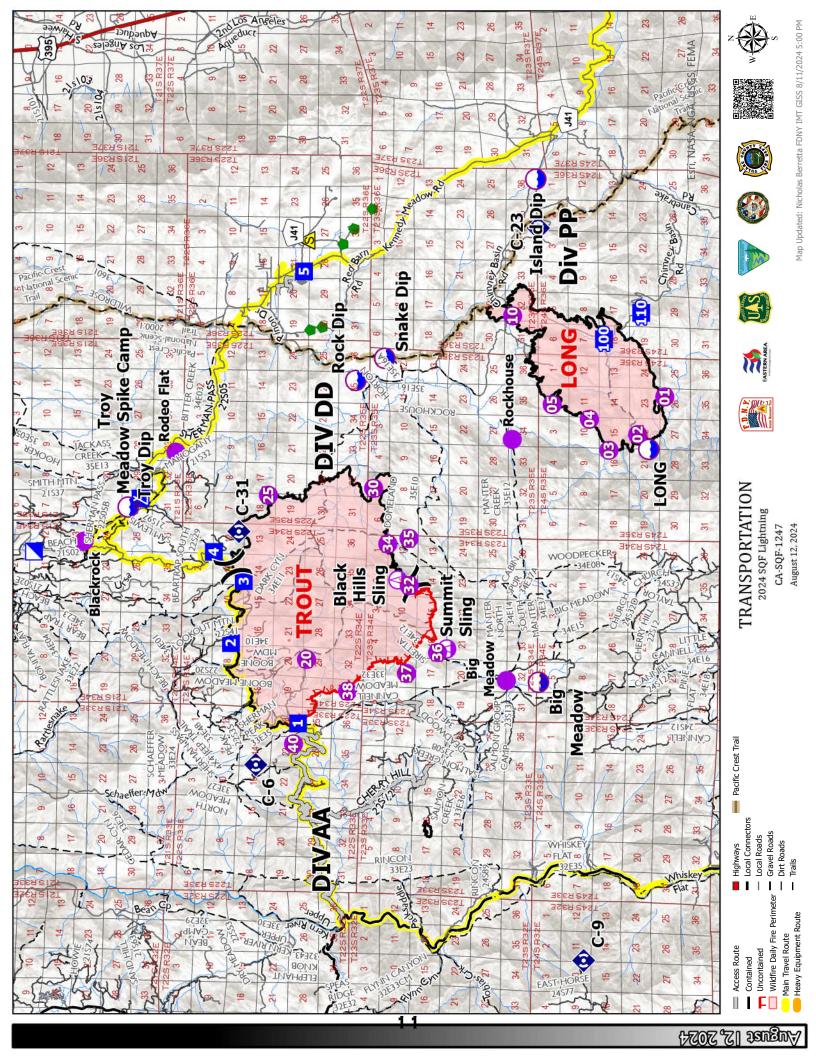

# **ASSIGNMENT LIST (ICS 204 WF)**

CONTROLLED UNCLASSIFIED INFORMATION//BASIC

| 1. Incident Name:                   |             |        | 2. Operational Period: |             |           | 3. Branch   | Division           |
|-------------------------------------|-------------|--------|------------------------|-------------|-----------|-------------|--------------------|
| 2024 SQF LIGHTNING                  |             |        | Date From: 08/12/24    | Date To:    | 08/13/24  |             | AA                 |
| 2024 SQF LIGHTNING                  |             |        | Time From: 0700        | Time To:    | 0700      |             | AA                 |
| 4. Operations Personnel:            |             |        |                        |             |           | Page 1 of 1 | Alpha-Alpha        |
| Operations Section Chief: Tim Wod   | icka(t), Ma | ris Ga | bliks                  | Night Ops:  |           | •           |                    |
| Division/Group Supervisor: Mike War | e LWD 8/1   | 4      |                        | Air Attack: |           |             |                    |
| 5. Resources Assigned:              |             |        |                        |             |           |             |                    |
| Resource Identifier                 | ALS         | LWD    | Leader                 | Personnel   | Request # | Hours       | Reporting Location |
| DIVS ALLEMAN                        |             | 8/14   | BILL ALLEMAN           | 1           | O-360.6   | 0700-1900   | TROY MEADOWS       |
| DIVS(t) GUERIN                      |             | 8/14   | KEN GUERIN             | 1           | O-360.21  | 0700-1900   | TROY MEADOWS       |
| DIVS(t) COLLIER                     |             | 8/14   | CHRIS COLLIER          | 1           | O-360.22  | 0700-1900   | TROY MEADOWS       |
| CR2I SCORPIONS 2                    |             | 8/15   | ROGER CEBALLOS         | 21          | C-72      | 0700-1900   | TROY MEADOWS       |
| CR2I COBRAS 1                       |             | 8/14   | MANUEL ZAVALA          | 20          | C-73      | 0700-1900   | TROY MEADOWS       |
| CR2I FORT APACHE #06                |             | 8/17   | JOSHUA NOSIE           | 20          | C-61      | 0700-1900   | TROY MEADOWS       |
| CRW2 SCORPIONS 3                    |             | 8/14   | ARTURO ZAPEDA          | 20          | C-63      | 0700-1900   | TROY MEADOWS       |
| ENG3 KS JOX E58                     |             | 8/16   | ERIC BARNUM            | 3           | E-1       | 0700-1900   | TROY MEADOWS       |
| ENG3 TRI CITY                       |             | 8/19   | SERVONDO HENRY         | 3           | E-249     | 0700-1900   | TROY MEADOWS       |
| ENG3 - 346 USFS                     |             | 8/22   | MICHAEL ULTRERAS       | 5           | E-263     | 0700-1900   | TROY MEADOWS       |
| WTT2 DYNAMITE WATER                 |             | 8/17   | MIKE RUDOLPH           | 1           | E-192     | 0700-1900   | TROY MEADOWS       |
| SOFR SHIELDS                        |             | 8/14   | ROB SHIELDS            | 1           | O-360.5   | 0700-1900   | TROY MEADOWS       |
| EMPF KERFOOT                        | Х           | 8/21   | ERRICK KERFOOT         | 1           | O-420     | 0700-1900   | TROY MEADOWS       |
| EMPF HETTINGA                       | Х           | 8/18   | ALLE HETTINGA          | 1           | O-412.1   | 0700-1900   | TROY MEADOWS       |
| EMTF SCHNEIDER                      |             | 8/18   | MACKENZIE SCHNEIDER    | 1           | O-412.2   | 0700-1900   | TROY MEADOWS       |
| EMTF(t) MONTES                      |             | 8/16   | ALONSO MONTES          | 1           | O-386     | 0700-1900   | TROY MEADOWS       |
| EMPF(t) DELGADO                     | Х           | 8/16   | STEVEN DELGADO         | 1           | O-372     | 0700-1900   | TROY MEADOWS       |
| EMTF JENKINS                        |             | 8/14   | JEFFREY JENKINS        | 1           | O-366     | 0700-1900   | TROY MEADOWS       |
| AMB2 AMBULANCE 1                    | Х           | 8/15   | DILLON NGUYEN          | 2           | E-55      | 0700-1900   | TROY MEADOWS       |
| 6. Work Assignments:                | •           |        |                        |             |           | •           |                    |

Hold and mop-up Sherman Pass Road from Bald Mountain to indirect line and improve former line to Sirretta Pass.

All blue marked trees must be assessed for hazards and safety before engaging in operations.

Assess areas for suppresion repair work as needed.

Conduct strategic burnout operations to secure lines as necessary.

### 7. Special Instructions:

Identify Drop Points and Helispot locations. Notify REAFs prior to heavy equipment use.

All streamside pumps and associated jerry cans need to be placed in an EPA approved spill containment basin.

Backhaul all equipment and trash to Troy Meadows. Do NOT leave trash at drop points or at portable toilet locations.

Initial attack resources will be designated at the morning briefing.

| 0  | Cam   | mun | innt | i a n a |
|----|-------|-----|------|---------|
| ο. | COIII | mun | ICAL | IOHS    |

# **ASSIGNMENT LIST (ICS 204 WF)**

CONTROLLED UNCLASSIFIED INFORMATION//BASIC

| 1. Incident Name:          |       |            |        | 2. Operation | nal Period: | <u> </u>    |            | 3. Branch        | Division                  |
|----------------------------|-------|------------|--------|--------------|-------------|-------------|------------|------------------|---------------------------|
| 2024 SQF LIGHTN            | IING  |            |        | Date From:   | 08/12/24    | Date To:    | 08/13/24   |                  | DD                        |
| 2024 SQI LIGITIN           | IIIVO |            |        | Time From:   | 0700        | Time To:    | 0700       |                  | טט                        |
| 4. Operations Person       |       |            |        |              |             |             |            | Page 1 of 1      | Delta-Delta               |
| Operations Section Chief:  |       | a(t), Mar  | ris Ga | bliks        |             | Night Ops:  |            |                  |                           |
| Division/Group Supervisor: |       |            |        |              |             | Air Attack: |            |                  |                           |
| 5. Resources Assign        | ed:   |            |        |              |             | 1           | 1          | 1                | 1                         |
| Resource Identifier        |       | ALS        | LWD    | Lea          | ader        | Personnel   | Request #  | Hours            | Reporting Location        |
|                            |       | 1          |        |              |             |             |            |                  |                           |
|                            |       | + +        |        |              |             |             |            |                  |                           |
|                            |       |            |        |              |             |             |            |                  |                           |
|                            |       |            |        |              |             |             |            |                  |                           |
|                            |       | TY         |        |              |             | 7 7         |            |                  |                           |
|                            |       |            |        |              |             | 1 1         | 1,         |                  |                           |
|                            |       | <b>\</b> / |        |              |             |             | -4-7       |                  |                           |
|                            |       | + +        |        |              |             |             |            |                  |                           |
|                            |       |            |        |              |             |             |            |                  |                           |
|                            |       |            |        |              |             |             |            |                  |                           |
|                            |       |            |        |              |             |             |            |                  |                           |
|                            |       |            |        |              |             |             |            |                  |                           |
| 6. Work Assignments        | s:    |            |        |              |             |             |            |                  |                           |
| Monitor by air.            |       |            |        |              |             |             |            |                  |                           |
|                            |       |            |        |              |             |             |            |                  |                           |
| 7. Special Instruction     | ıs:   |            |        |              |             |             |            |                  |                           |
|                            |       |            |        |              |             |             |            |                  |                           |
|                            |       |            |        |              |             |             |            |                  |                           |
| 8. Communications          |       |            |        |              |             |             |            |                  |                           |
| Name                       | Ch    | Funct      | tion   | Rx Freq      | Rx Tone     | Tx Freq     | Tx Tone    | Mode             | Notes                     |
| NIFC C6                    | 1     | COMM       |        | 168.4750     | (T6) 156.7  | 165.4000    | (T6) 156.7 | Α                | SHERMAN PEAK              |
| NIFC C31                   | 4     | СОММ       |        | 167.8375     | (T6) 156.7  | 162.1750    | (T6) 156.7 | Α                | BALD MOUNTAIN             |
| NIFC T1                    | 5     | TACTI      | CAL    | 168.0500     | 0.0         | 168.0500    | 0.0        | Α                | TROUT FIRE                |
| A/G TAC N                  | 13    | A/G T      |        | 164.6000     | 0.0         | 164.6000    | 0.0        | А                |                           |
| CALCORD                    | 15    | TACTI      | CAL    | 156.0750     | (T6) 156.7  | 156.0750    | (T6) 156.7 | Α                | MEDEVAC                   |
| AIRGUARD                   | 16    | EMERG      | ENCY   | 168.6250     | 0.0         | 168.6250    | (T1) 110.9 | Α                | EMERGENCY                 |
| 9. Prepared by: Name       | e:    | Anthon     | y Wat  | ts           | •           | RESL        | •          |                  |                           |
|                            |       | _          |        |              |             |             | Signature: | , Anthor         | y Wars                    |
| ICS 204                    |       |            |        | Date/Time:   | 8/11/2024   | 2200        |            | ✓ \ Pel          | sonnel Count: 0           |
| NIMS IAP                   |       |            |        |              |             |             | CON        | TROUTER UNIOLAGE | SIEIED INEODMATION//PASIC |