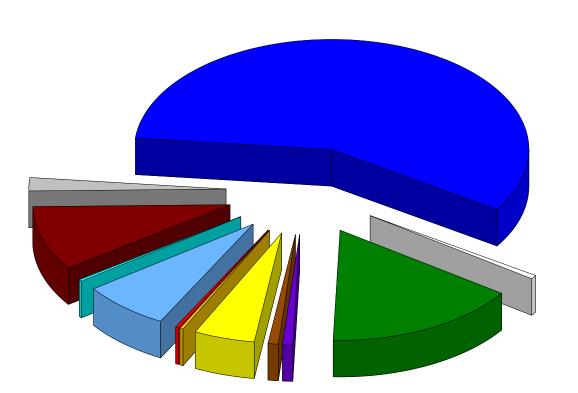

## **Response Activity Summary - Chart**

27024 CYPRESS FPD Alarm Date From: 1/1/2012 To: 6/30/2012

| Auto Aid or Mutual Aid         | 7.2%   |
|--------------------------------|--------|
| Coastal Incidents              | 0.2%   |
| False Alarm for Fire Alarms    | 9.5%   |
| Hazardous Conditions (No Fire) | 2.1%   |
| Medical Aids                   | 57.6%  |
| Not Identified                 | 0.4%   |
| Public Assist                  | 15.9%  |
| Smoke Check                    | 0.9%   |
| Structure Fire                 | 0.8%   |
| Vehicle Accidents              | 4.9%   |
| Vehicle Fire                   | 0.4%   |
| Wildland Fire                  | 0.2%   |
| Total:                         | 100.0% |
|                                |        |

## **Response Activity Summary - Chart**

27024 CYPRESS FPD Alarm Date From: 1/1/2012 To: 6/30/2012

| Chart Descriptions             | Incident Count |
|--------------------------------|----------------|
| Auto Aid or Mutual Aid         | 38             |
| Coastal Incidents              | 1              |
| False Alarm for Fire Alarms    | 50             |
| Hazardous Conditions (No Fire) | 11             |
| Medical Aids                   | 304            |
| Not Identified                 | 2              |
| Public Assist                  | 84             |
| Smoke Check                    | 5              |
| Structure Fire                 | 4              |
| Vehicle Accidents              | 26             |
| Vehicle Fire                   | 2              |
| Wildland Fire                  | 1              |
| TOTAL                          | 528            |