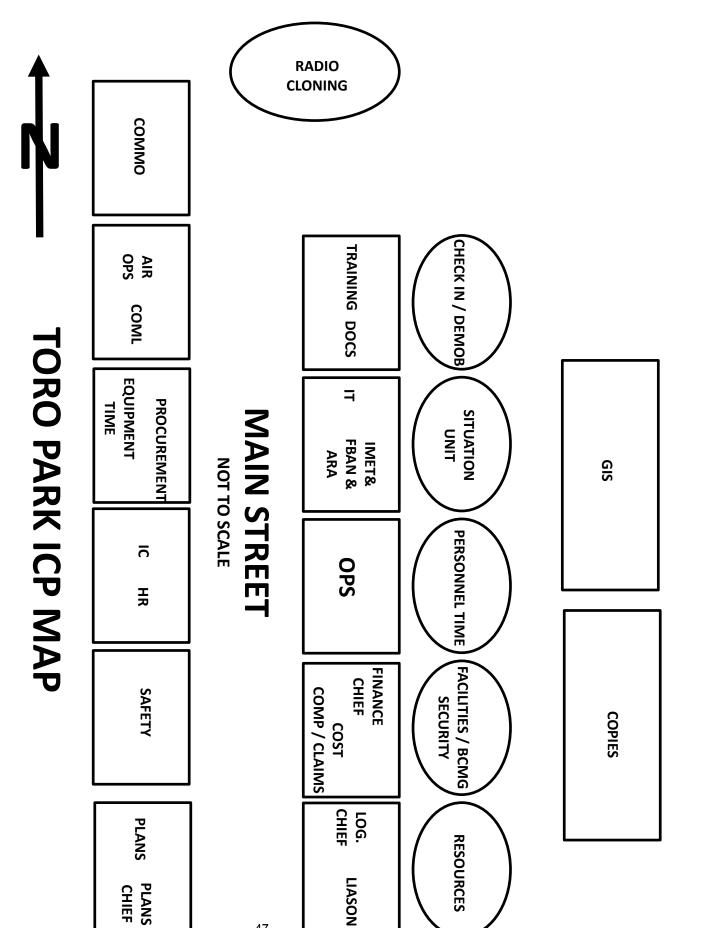

imal a depth and width as necessary.
- 4. Leave all artifacts in place. Some artifacts may have been intentionally placed for religious or ceremonial reasons.
- 5. When a site is discovered, flag it for visibility and report its location to a Division Supervisor. If feasible, plot locations of discovered resources on a map, and take a gps reading and photograph. Leave the information with an archaeologist (in the READ tent) so that sites can be relocated and protected during both the suppression and fire suppression repair phases of the Incident.
- 6. If you encounter a burial or human remains, cease work in the area immediately and contact the USFS Archaeologist. State law requires that the Archaeologist contact the Coroner, who will determine if the remains are part of a crime scene.











| UNIT                   | IOG          | 1. Incident Name                   | 2. Date Prepared | 3. Time Prepared      |
|------------------------|--------------|------------------------------------|------------------|-----------------------|
|                        |              | Soberanes Fire                     |                  |                       |
| 4. Unit Name/Designato | ors          | 5. Unit Leader (Name and Position) |                  | 6. Operational Period |
| 7.                     |              | Personnel Rost                     | er Assigned      |                       |
| Nar                    | ne           | ICS Position                       |                  | Home Base             |
|                        |              |