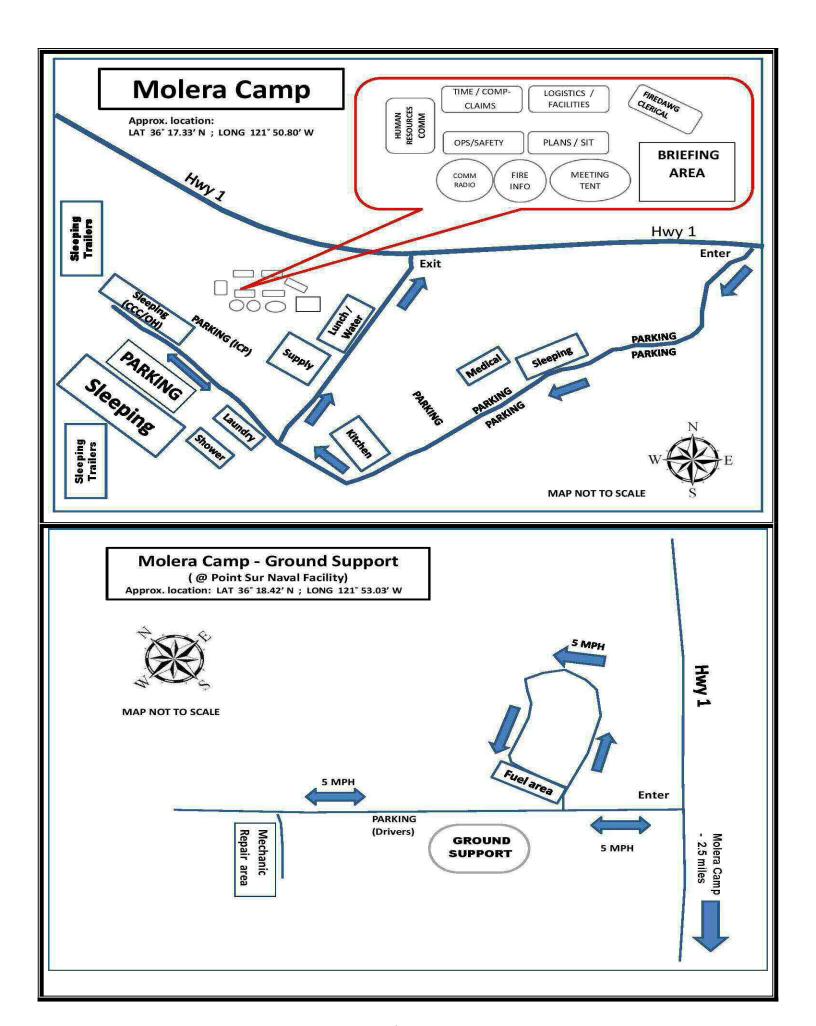

al a depth and width as necessary.
- 4. Leave all artifacts in place. Some artifacts may have been intentionally placed for religious or ceremonial reasons.
- 5. When a site is discovered, flag it for visibility and report its location to a Division Supervisor. If feasible, plot locations of discovered resources on a map, and take a gps reading and photograph. Leave the information with an archaeologist (in the READ tent) so that sites can be relocated and protected during both the suppression and fire suppression repair phases of the Incident.
- 6. If you encounter a burial or human remains, cease work in the area immediately and contact the USFS Archaeologist. State law requires that the Archaeologist contact the Coroner, who will determine if the remains are part of a crime scene.











| UNIT                   | IOG          | 1. Incident Name                   | 2. Date Prepared | 3. Time Prepared      |
|------------------------|--------------|------------------------------------|------------------|-----------------------|
|                        |              | Soberanes Fire                     |                  |                       |
| 4. Unit Name/Designato | ors          | 5. Unit Leader (Name and Position) |                  | 6. Operational Period |
| 7.                     |              | Personnel Rost                     | er Assigned      |                       |
| Nar                    | ne           | ICS Position                       |                  | Home Base             |
|                        |              |