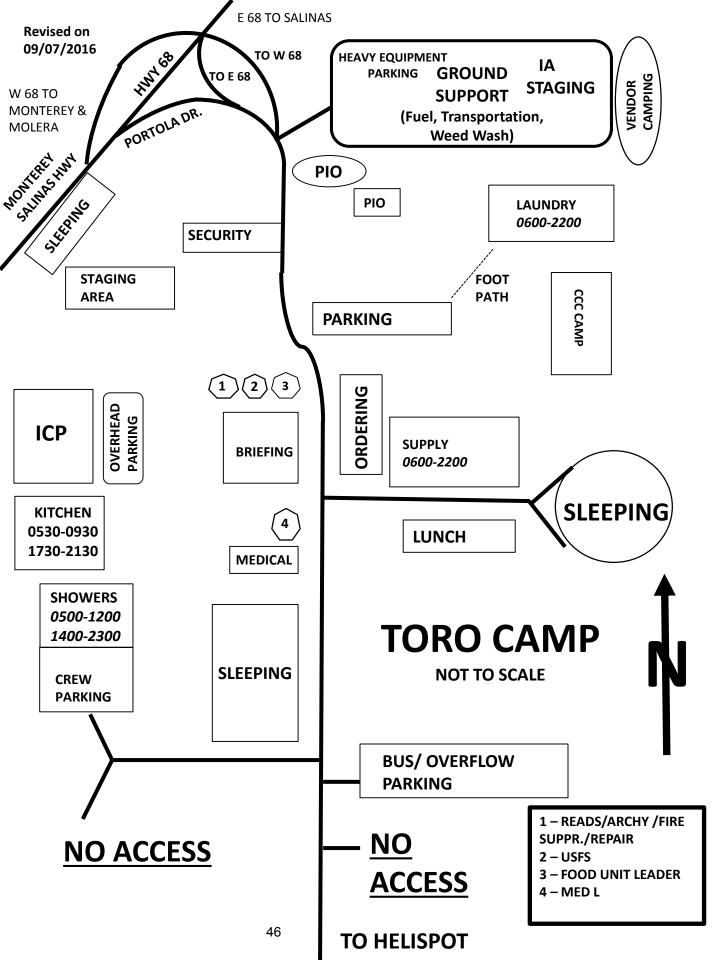

inimal a depth and width as necessary.
- 4. Leave all artifacts in place. Some artifacts may have been intentionally placed for religious or ceremonial reasons.
- 5. When a site is discovered, flag it for visibility and report its location to a Division Supervisor. If feasible, plot locations of discovered resources on a map, and take a gps reading and photograph. Leave the information with an archaeologist (in the READ tent) so that sites can be relocated and protected during both the suppression and fire suppression repair phases of the Incident.
- 6. If you encounter a burial or human remains, cease work in the area immediately and contact the USFS Archaeologist. State law requires that the Archaeologist contact the Coroner, who will determine if the remains are part of a crime scene.











| UNIT                   | IOG          | 1. Incident Name                   | 2. Date Prepared | 3. Time Prepared      |
|------------------------|--------------|------------------------------------|------------------|-----------------------|
|                        |              | Soberanes Fire                     |                  |                       |
| 4. Unit Name/Designato | ors          | 5. Unit Leader (Name and Position) |                  | 6. Operational Period |
| 7.                     |              | Personnel Rost                     | er Assigned      |                       |
| Nar                    | ne           | ICS Position                       |                  | Home Base             |
|                        |              |