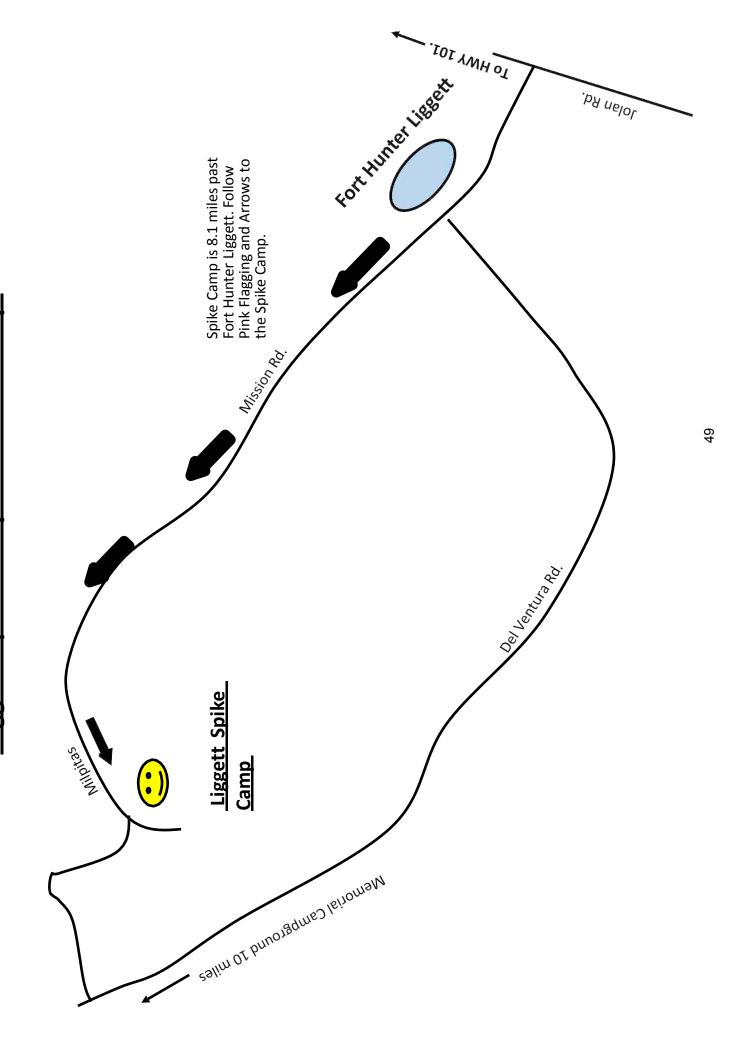

a depth and width as necessary.
- 4. Leave all artifacts in place. Some artifacts may have been intentionally placed for religious or ceremonial reasons.
- 5. When a site is discovered, flag it for visibility and report its location to a Division Supervisor. If feasible, plot locations of discovered resources on a map, and take a gps reading and photograph. Leave the information with an archaeologist (in the READ tent) so that sites can be relocated and protected during both the suppression and fire suppression repair phases of the Incident.
- 6. If you encounter a burial or human remains, cease work in the area immediately and contact the USFS Archaeologist. State law requires that the Archaeologist contact the Coroner, who will determine if the remains are part of a crime scene.











| UNIT                   | IOG          | 1. Incident Name                   | 2. Date Prepared | 3. Time Prepared      |
|------------------------|--------------|------------------------------------|------------------|-----------------------|
|                        |              | Soberanes Fire                     |                  |                       |
| 4. Unit Name/Designato | ors          | 5. Unit Leader (Name and Position) |                  | 6. Operational Period |
| 7.                     |              | Personnel Rost                     | er Assigned      |                       |
| Nar                    | ne           | ICS Position                       |                  | Home Base             |
|                        |              |