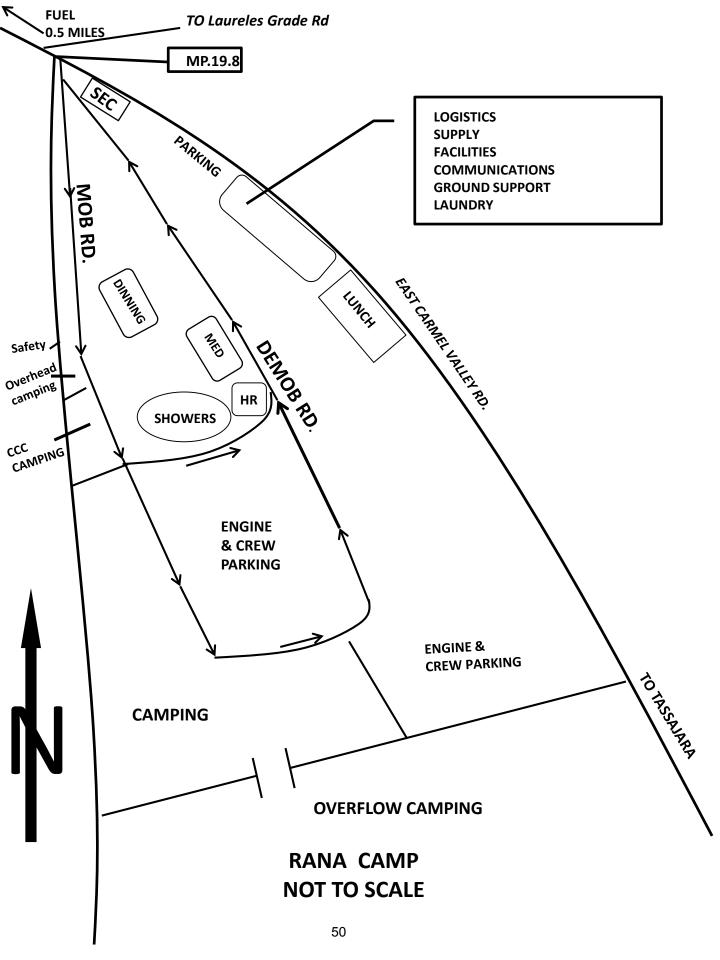

depth and width as necessary.
- 4. Leave all artifacts in place. Some artifacts may have been intentionally placed for religious or ceremonial reasons.
- 5. When a site is discovered, flag it for visibility and report its location to a Division Supervisor. If feasible, plot locations of discovered resources on a map, and take a gps reading and photograph. Leave the information with an archaeologist (in the READ tent) so that sites can be relocated and protected during both the suppression and fire suppression repair phases of the Incident.
- 6. If you encounter a burial or human remains, cease work in the area immediately and contact the USFS Archaeologist. State law requires that the Archaeologist contact the Coroner, who will determine if the remains are part of a crime scene.











| UNIT                   | IOG          | 1. Incident Name                   | 2. Date Prepared | 3. Time Prepared      |
|------------------------|--------------|------------------------------------|------------------|-----------------------|
|                        |              | Soberanes Fire                     |                  |                       |
| 4. Unit Name/Designato | ors          | 5. Unit Leader (Name and Position) |                  | 6. Operational Period |
| 7.                     |              | Personnel Rost                     | er Assigned      |                       |
| Nar                    | ne           | ICS Position                       |                  | Home Base             |
|                        |              |