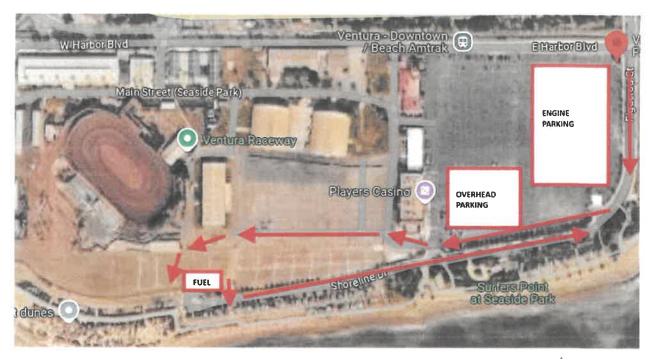

re staying on schedule.

Only one person per resource is to report to DEMOB to obtain the ICS-221 check out form **PRIOR** to starting your walk.

Ensure you are visiting the correct units (Time, Hotels, Training, Ground Support, etc.) as applicable.

#### **GROUND SUPPORT LOCATION**

2451 Latigo Ave Oxnard, CA

#### Enter Ground Support from Maulhardt Ave

Return your signed ICS 221 to the DEMOB Unit and you will be advised of your status (return to home, reassigned, etc.)

In the event of reassignments, there may be a delay in getting updated resource orders, we appreciate your patience.

If you have any questions, please contact me.

Thank you for your cooperation!!

Ashley Goodban CAL FIRE Incident Management Team 5 Demobilization Unit Leader 209-781-5880 Ashley.Goodban@fire.ca.gov





## **ICP BASE CAMP**

#### 10 HARBOR BLVD, VENTURA, CA 93001



**NO SPITTING** 

**NO SMOKING** 

STAY IN VEHICLE

WHEN DONE GETTING FUEL, EXIT ON TO SHORELINE DR (ONE WAY)



#### 10 HARBOR BLVD, VENTURA, CA 93001

#### TO VENTURA COUNTY FAIR GROUND (ICP) FROM THE SOUTH

101 NORTH

EXIT 70A CALIFORNIA STREET

**TURN LEFT ONTO S CALIFORNIA ST** 

TURN RIGHT ON TO E HARBOR BLVD

TURN LEFT ONTO FIGUEROA ST

CONTINUE ONTO SHORELINE DR

#### TO VENTURA COUNTY FAIR GROUND (ICP) FROM THE NORTH

101 SOUTH

EXIT 70A VENTURA AVE

TURN LEFT ONTO W THOMPSON AVE

TURN LEFT ONTO S GARDEN ST

TURN LEFT ONTO W HARBOR BLVD

TURN RIGHT ONTO FIGUEROA ST

CONTINUE ONTO SHORELINE DRIVE

# **GROUND SUPPORT**

## **VENTURA COUNTY FIRE SHOP**

# 2451 LATIGO AVE, OXNARD, CA 93030

ENTER SHOP FROM MAULHARDT AVE