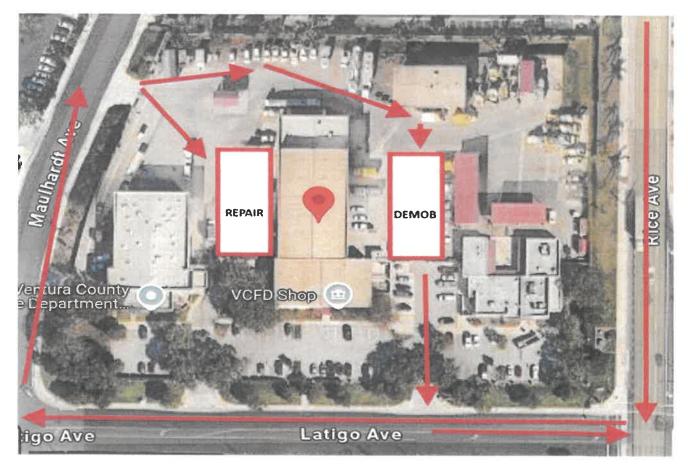

OR BLVD, VENTURA, CA 93001



**NO SPITTING** 

**NO SMOKING** 

STAY IN VEHICLE

WHEN DONE GETTING FUEL, EXIT ON TO SHORELINE DR (ONE WAY)



#### 10 HARBOR BLVD, VENTURA, CA 93001

#### TO VENTURA COUNTY FAIR GROUND (ICP) FROM THE SOUTH

101 NORTH

EXIT 70A CALIFORNIA STREET

**TURN LEFT ONTO S CALIFORNIA ST** 

TURN RIGHT ON TO E HARBOR BLVD

TURN LEFT ONTO FIGUEROA ST

CONTINUE ONTO SHORELINE DR

#### TO VENTURA COUNTY FAIR GROUND (ICP) FROM THE NORTH

101 SOUTH

EXIT 70A VENTURA AVE

TURN LEFT ONTO W THOMPSON AVE

TURN LEFT ONTO S GARDEN ST

TURN LEFT ONTO W HARBOR BLVD

TURN RIGHT ONTO FIGUEROA ST

CONTINUE ONTO SHORELINE DRIVE

# **GROUND SUPPORT**

## **VENTURA COUNTY FIRE SHOP**

# 2451 LATIGO AVE, OXNARD, CA 93030

ENTER SHOP FROM MAULHARDT AVE, GATE ON LATIGO AVE IS EXIT ONLY.



DEMOB PROCESS, PLEASE DO NOT GET OUT OF YOUR VEHICLES. NO SPITTING, NO AIR HORNS, NO SIRENS

DAY TIME PHONE: MATT BELLOWS, MECHANICAL NEEDS: (916)208-4469

KEVIN BERGHAUS LINE ORDERS/RUNNER NEEDS:(714)715-0481

AFTERHOURS PHONE, MECHANICAL NEEDS: (925)-783-7668



|                               | UNIT LOG | CONT. (ICS 214)        |                          |                 |                      |                           |
|-------------------------------|----------|------------------------|--------------------------|-----------------|----------------------|---------------------------|
| 1. Incident Name:<br>MOUNTAIN |          | 2. Operational Period: | Date From:<br>Time From: | 11/9/24<br>0700 | Date To:<br>Time To: | 11/10/24<br>07 <u>0</u> 0 |
| 6. Activity Log               |