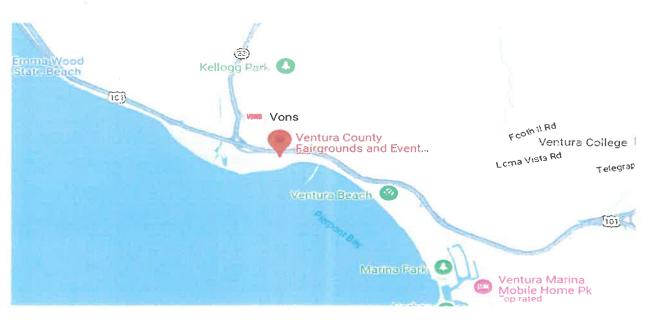

rrect units (Time, Hotels, Training, Ground Support, etc.) as applicable.

#### **GROUND SUPPORT LOCATION**

2451 Latigo Ave Oxnard, CA

#### Enter Ground Support from Maulhardt Ave

Return your signed ICS 221 to the DEMOB Unit and you will be advised of your status (return to home, reassigned, etc.)

In the event of reassignments, there may be a delay in getting updated resource orders, we appreciate your patience.

If you have any questions, please contact me.

Thank you for your cooperation!!

Ashley Goodban CAL FIRE Incident Management Team 5 Demobilization Unit Leader 209-781-5880 Ashley.Goodban@fire.ca.gov





## **ICP BASE CAMP**

#### 10 HARBOR BLVD, VENTURA, CA 93001



**NO SPITTING** 

**NO SMOKING** 

STAY IN VEHICLE

WHEN DONE GETTING FUEL, EXIT ON TO SHORELINE DR (ONE WAY)



#### 10 HARBOR BLVD, VENTURA, CA 93001

#### TO VENTURA COUNTY FAIR GROUND (ICP) FROM THE SOUTH

101 NORTH

EXIT 70A CALIFORNIA STREET

**TURN LEFT ONTO S CALIFORNIA ST** 

TURN RIGHT ON TO E HARBOR BLVD

TURN LEFT ONTO FIGUEROA ST

CONTINUE ONTO SHORELINE DR

#### TO VENTURA COUNTY FAIR GROUND (ICP) FROM THE NORTH

101 SOUTH

EXIT 70A VENTURA AVE

TURN LEFT ONTO W THOMPSON AVE

TURN LEFT ONTO S GARDEN ST

TURN LEFT ONTO W HARBOR BLVD

TURN RIGHT ONTO FIGUEROA ST

CONTINUE ONTO SHORELINE DRIVE

# **GROUND SUPPORT**

## **VENTURA COUNTY FIRE SHOP**

# 2451 LATIGO AVE, OXNARD, CA 93030

ENTER SHOP FROM MAULHARDT AVE, GATE ON LATIGO AVE IS EXIT ONLY.



DEMOB PROCESS, PLEASE DO NOT GET OUT OF YOUR VEHICLES. NO SPITTING, NO AIR HORNS, NO SIRENS

DAY TIME PHONE: MATT BELLOWS, MECHANICAL NEEDS