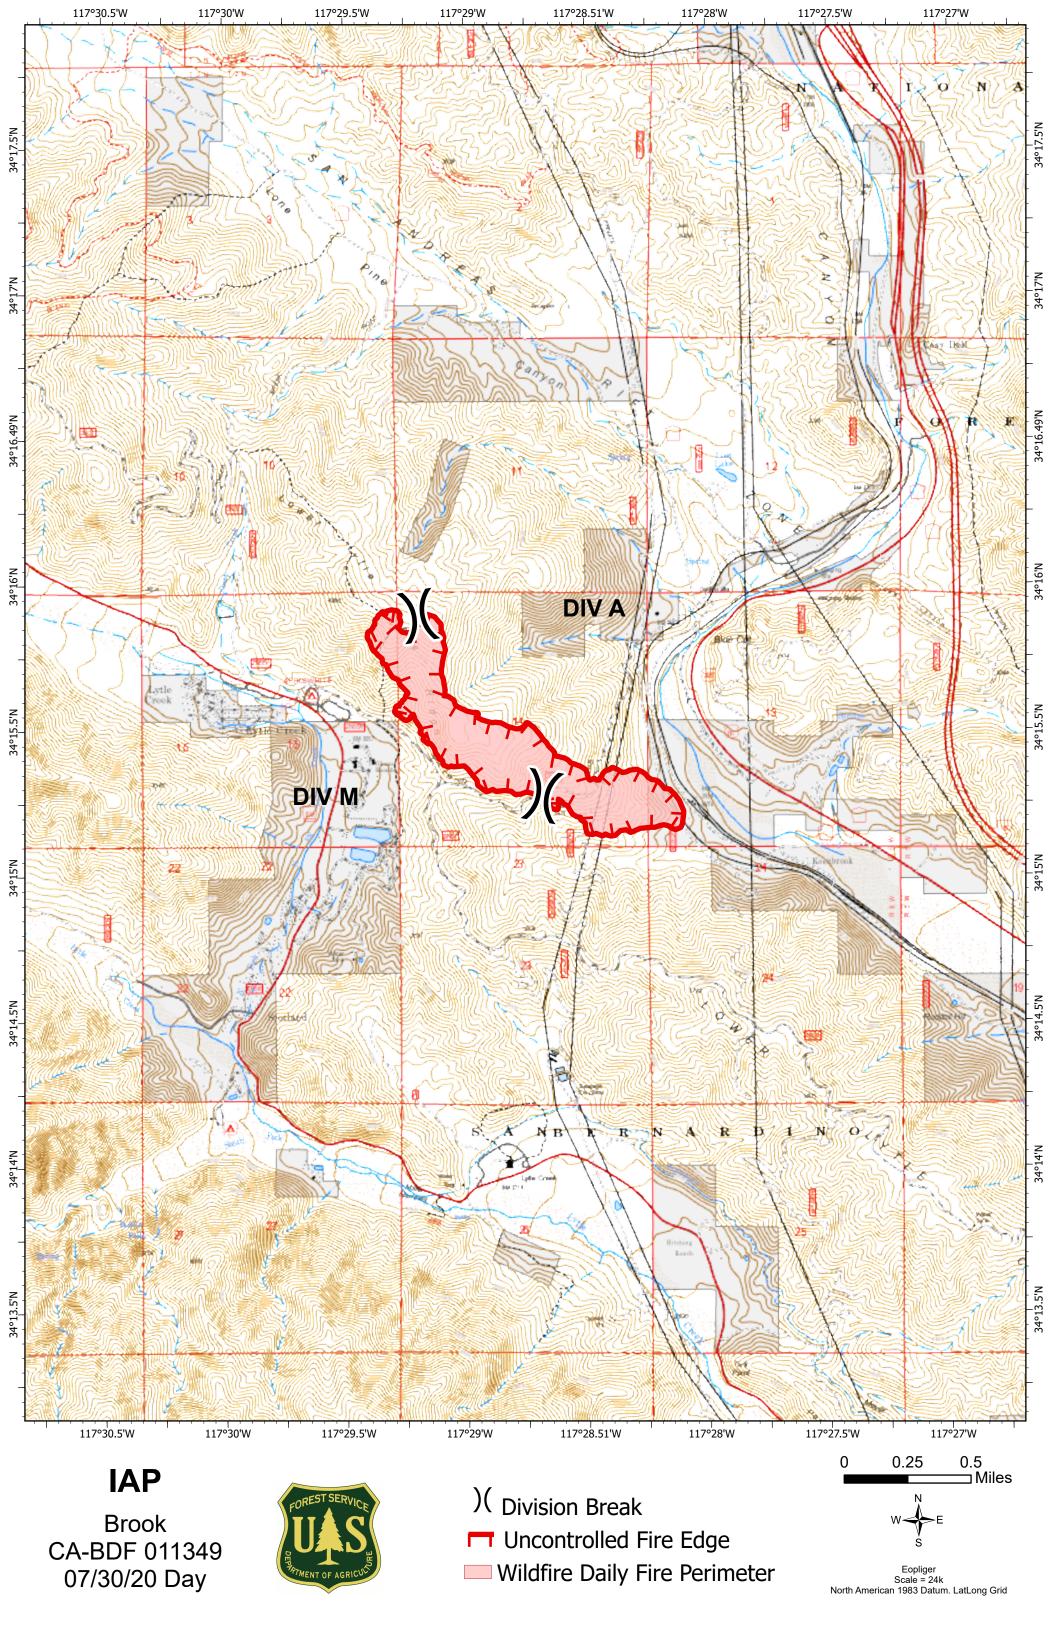

# ASSIGNMENT LIST (ICS 204 WF) CONTROLLED UNCLASSIFIED INFORMATION//BASIC

| 1. Incident Name:          |                   |        | 2. Operation          | al Period:       | -              |                   | 3. Branch   | Division       |       |
|----------------------------|-------------------|--------|-----------------------|------------------|----------------|-------------------|-------------|----------------|-------|
| BROO                       | OK FIRE           |        | Date From:            | 07/30/20         | Date To:       | 08/02/20          | 1           | Δ.             |       |
|                            |                   |        | Time From:            | 0600             | Time To:       | 2200              | '           | A              |       |
| 4. Operations Perso        | nnel:             |        | •                     |                  |                |                   | Page 1 of 1 | Alpha          |       |
| Operations Section Chief:  |                   |        |                       |                  | Night Ops:     |                   |             |                |       |
| Branch Director:           |                   |        |                       |                  | Branch Safety: |                   |             |                |       |
| Division/Group Supervisor: | Clayton Hull / S  | teve   | Jordan (T)            |                  | Air Attack:    |                   |             |                |       |
| 5. Resources Assigne       | ed:               |        |                       |                  |                |                   |             |                |       |
| Resource Identifier        |                   |        | Lea                   | der              | Personnel      | Request #         | Hours       | Reporting Loca | ation |
| BIG BEAR HOT SHOT          | rs                |        |                       |                  |                |                   | 0600        | USFS STA 32    |       |
| INYO HOT SHOTS             |                   |        |                       |                  |                |                   | 0600        | USFS STA 32    |       |
| CAL FIRE ST9351C           |                   |        |                       |                  |                |                   | 0600        | USFS STA 32    |       |
| BDF WT232                  |                   |        |                       |                  |                |                   | 0600        | USFS STA 32    |       |
| BDF WT234                  |                   |        |                       |                  |                |                   | 0600        | USFS STA 32    |       |
| HCT2 TBD                   |                   |        |                       |                  |                |                   |             |                |       |
|                            |                   |        |                       |                  |                |                   |             |                |       |
|                            |                   |        |                       |                  |                |                   |             |                |       |
|                            |                   | -      | _                     |                  |                |                   |             |                |       |
|                            |                   | -      | <del> </del>          |                  |                |                   |             |                |       |
|                            |                   |        |                       |                  |                |                   |             |                | _     |
|                            |                   |        |                       |                  |                |                   |             |                |       |
|                            |                   |        |                       |                  |                |                   |             |                |       |
| REAF                       |                   |        | TARA                  | COLE             |                |                   |             |                |       |
| REAF                       |                   |        | JULIE DO              | ONNELL           |                |                   |             |                |       |
|                            |                   |        |                       |                  |                |                   |             |                |       |
|                            |                   |        |                       |                  |                |                   |             |                |       |
| 6. Work Assignments        |                   |        |                       |                  |                |                   |             |                |       |
| Continue line construct    | •                 |        |                       |                  |                |                   |             |                |       |
| Mop up 100'. Cut and i     | -                 |        |                       |                  |                |                   |             |                |       |
| Backhaul all trash and     | hose to USFS St   | tation | 32.                   |                  |                |                   |             |                |       |
| 7 Consist Instruction      |                   |        |                       |                  |                |                   |             |                |       |
| 7. Special Instruction     |                   | and v  | vill pood to obook i  | in with DIVC     | uhan araasia   | n distinion lines | _           |                |       |
| REAFs will be working      | III DOM GIVISIONS | ariu v | will fleed to check i | III WILII DIVƏ I | Musu crossiii  | g aivision intes  | 5.          |                |       |
|                            |                   |        |                       |                  |                |                   |             |                |       |
|                            |                   |        |                       |                  |                |                   |             |                |       |
| 8. Communications          |                   |        |                       |                  |                |                   |             |                |       |
| Name                       | C                 | Ch     | Function              | Rx Freq          | Rx Tone        | Tx Freq           | Tx Tone     | Notes          |       |
| BDF ADM T2                 |                   | 1      | COMMAND               | 172.2250         |                | 164.1375          | T2 - 123.0  |                |       |
| R5 T6                      |                   | 2      | TACTICAL              | 168.2375N        |                | 168.2375N         |             |                |       |
| A/G                        | 1                 | 14     | A/G                   | 169.2000N        |                | 169.2000N         |             |                |       |
| CALCORD                    | 1                 | 15     | MEDICAL               | 156.0750N        | T6 - 156.7     | 156.0750N         | T6 - 156.7  |                |       |
| AIRGUARD V3                | 1                 | 16     | AIRGUARD              | 168.6250N        |                | 168.6250N         | T1 - 110.9  |                |       |
| 9. Prepared by: Name       | e: Ho             | offma  | n/ Leba               |                  | RESL           |                   |             |                |       |
|                            | e e               |        |                       |                  |                | Signature:        |             |                |       |
| ICS 204                    |                   |        | Date/Time:            | 7/29/2020        | 2200           |                   | Pe          | rsonnel Count: | 0     |

#### ASSIGNMENT LIST (ICS 204 WF)

CONTROLLED UNCLASSIFIED INFORMATION//BASIC

| 1. Incident Name:                      |            | 2. Operation      | nal Period:  |                |                  | 3. Branch   | Division           |
|----------------------------------------|------------|-------------------|--------------|----------------|------------------|-------------|--------------------|
| BROOK FIRE                             |            | Date From:        | 07/30/20     | Date To:       | 08/02/20         |             |                    |
|                                        |            | Time From:        | 0600         | Time To:       | 2200             |             | M                  |
| 4. Operations Personnel:               |            | Timo Tronii.      | 0000         | 11110 10.      | 2200             | Page 1 of 1 | Mike               |
| Operations Section Chief:              |            |                   |              | Night Ops:     |                  | . ago . o   |                    |
| Branch Director:                       |            |                   |              | Branch Safety: |                  |             |                    |
| Division/Group Supervisor: Howard Dee  | ts / Joe R | Ruiz (T)          |              | Air Attack:    |                  |             |                    |
| 5. Resources Assigned:                 |            |                   |              |                |                  |             |                    |
| Resource Identifier                    |            | Lea               | der          | Personnel      | Request #        | Hours       | Reporting Location |
| ARROYO GRANDE HOT SHOTS                |            |                   |              |                |                  | 0600        | USFS STA 32        |
| BDF E313                               |            |                   |              |                |                  | 0600        | USFS STA 32        |
| BDF E314                               |            |                   |              |                |                  | 0600        | USFS STA 32        |
| BDF E332                               |            |                   |              |                |                  | 0600        | USFS STA 32        |
| BDF 1R                                 |            |                   |              |                |                  | 0600        | USFS STA 32        |
| BDF WT56                               |            |                   |              |                |                  | 0600        | USFS STA 32        |
| BDF WT212                              |            |                   |              |                |                  | 0600        | USFS STA 32        |
| HCT2 TBD                               |            |                   |              |                |                  |             |                    |
|                                        |            |                   |              |                |                  |             |                    |
|                                        |            |                   |              |                |                  |             |                    |
|                                        |            |                   |              |                |                  |             |                    |
|                                        |            |                   |              |                |                  |             |                    |
|                                        |            |                   |              |                |                  |             |                    |
| REAF                                   |            | TARA              | COLE         |                |                  |             |                    |
| REAF                                   |            | JULIE D           |              |                |                  |             |                    |
|                                        |            |                   |              |                |                  |             |                    |
|                                        |            |                   |              |                |                  |             |                    |
| 6. Work Assignments:                   |            |                   |              |                |                  |             |                    |
| Continue line construction and impre   | ovements   |                   |              |                |                  |             |                    |
| Mop up 100'. Cut and improve line v    | vhere need | ded.              |              |                |                  |             |                    |
| Backhaul all trash and hose to USF     | Station 3  | 32.               |              |                |                  |             |                    |
|                                        |            |                   |              |                |                  |             |                    |
| 7. Special Instructions:               |            |                   |              |                |                  |             |                    |
| REAFs will be working in both division | ons and w  | ill need to check | in with DIVS | when crossing  | g division lines | <b>S</b> .  |                    |
|                                        |            |                   |              |                |                  |             |                    |
|                                        |            |                   |              |                |                  |             |                    |
| 8. Communications                      |            |                   |              |                |                  |             |                    |
| Name                                   | Ch         | Function          | Rx Freq      | Rx Tone        | Tx Freq          | Tx Tone     | Notes              |
| BDF ADM T2                             | 1          | COMMAND           | 172.2250     | 100.10110      | 164.1375         | T2 - 123.0  | 110100             |
| R5 T5                                  | 3          | TACTICAL          | 167.1125N    |                | 167.1125N        | 12 120.0    |                    |
| A/G                                    | 14         | A/G               | 169.2000N    |                | 169.2000N        |             |                    |
| CALCORD                                | 15         | MEDICAL           | 156.0750N    | T6 - 156.7     | 156.0750N        | T6 - 156.7  |                    |
| AIRGUARD V3                            | 16         | AIRGUARD          | 168.6250N    |                | 168.6250N        | T1 - 110.9  |                    |
| 9. Prepared by: Name:                  | Hoffman    |                   |              | RESL           | 1                | 1           | L                  |
| . ,                                    |            |                   |              |                | Signature:       |             |                    |
| ICS 204                                |            | Date/Time:        | 7/29/2020    | 2200           |                  | Pe          | rsonnel Count: 0   |
|                                        |            |                   |              |                |                  |             |                    |