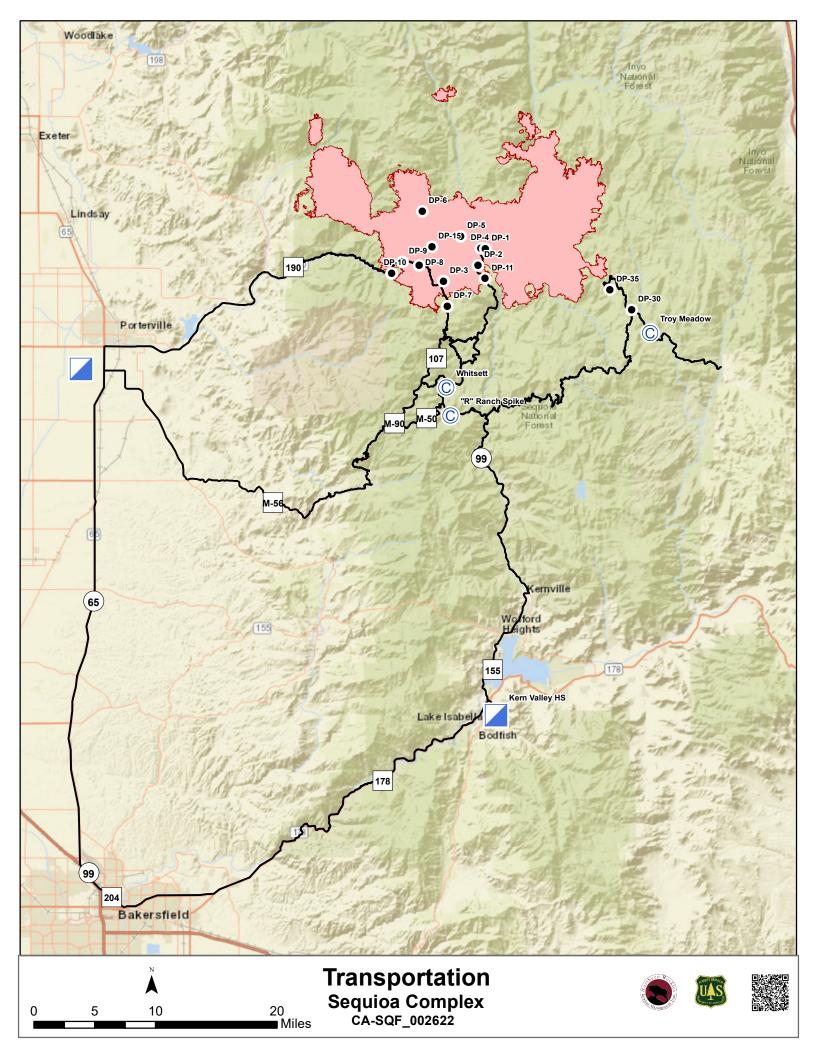

# **Values**

**Firefighters and Public Safety** 

**Communities:** Ponderosa, Camp Nelson, Pyles Boys Camp, Rogers Camp, Sequoia Crest, Cedar Slope, Alpine Village, Redwood Drive, Lloyd Meadows, Mountain Aire, Pierpoint, Coy Flat

**Infrastructure & Physical Assets:** Tule River Municipal Watershed, Osa, Beach, Casa Vieja and Beck Meadows, USGS Seismic Station, Blackrock RS, Quinn RS, Kern RS, roads, bridges, utilities, other agency structures, private inholdings, dispersed and developed recreation sites

**Cultural Sites:** Monache Mountain, Monache Meadow, and other archaeological & cultural sites

**Sequoia Groves:** Freeman Giant Sequoia Grove, Dillonwood Grove, and other groves

**TES Habitat:** Pacific Fisher, Little Kern Golden Trout, Mountain Yellow Legged Frog, CA Spotted Owl, Goshawk, Sierra Nevada Bighorn Sheep