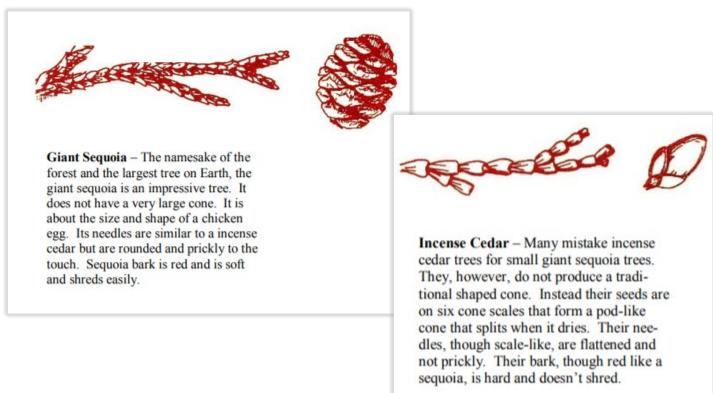

**Cultural Sites:** Monache Mountain, Monache Meadow, and other archaeological & cultural sites

**Sequoia Groves:** Freeman Giant Sequoia Grove, Dillonwood Grove, and other groves

**TES Habitat:** Pacific Fisher, Little Kern Golden Trout, Mountain Yellow Legged Frog, CA Spotted Owl, Goshawk, Sierra Nevada Bighorn Sheep