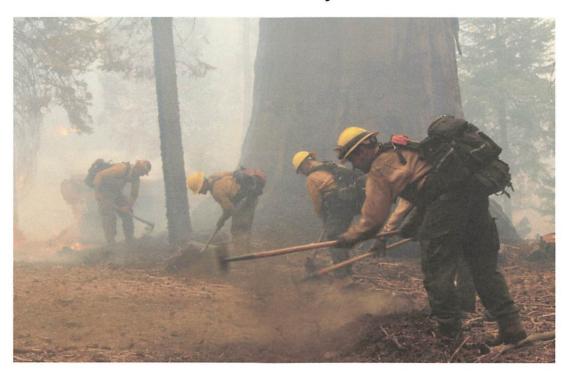

e

### Fire Videos and Photos Needed

Proper PPE must be worn in all photos. Hold camera horizontal for best video. Scan the QR Code below for information on where to send photos and videos



## **Resource Advisors Message**

**Giant sequoias** are among the world's largest and longest-living trees, reaching 2,500-3,000 years old. They grow naturally **only** on California's Sierra Nevada mountain range. They are fire-adapted and have survived low-intensity fires every 10-15 years which remove fallen branches, leaves, logs and other fuels while promoting seed germination. Historically, fires have rarely killed mature giant sequoias. However, **we now know they are vulnerable to high severity fire.** 

AT LEAST 10% of the world's giant sequoias were lost during the Castle Fire last year.



## THANK YOU FOR PROTECTING THE GIANT SEQUOIA GROVES!

#### Use these BMP's to help protect the big trees:

- Think of protecting old growth sequoias like a structure.
- Remove surface and ladder fuels from under sequoias. Remove nonsequoia conifers up to 16" diameter. Scatter or chip fuel away from sequoias.
- Scrape duff and fuel from around sequoias, prioritize clearing out cat faces and old fire scars.

**Protecting the Sequoia Groves is the #1 Resource Priority** 



## Windy Fire Base Camp





Teapot Dome Road

Teapot Dome Road

## Windy Fire-Incident Training Program

A TNSP is available on this incident to assist with your training assignment needs and documentation.

To receive documented incident credit for your assignment, scan the QR Code or click on the link below to access