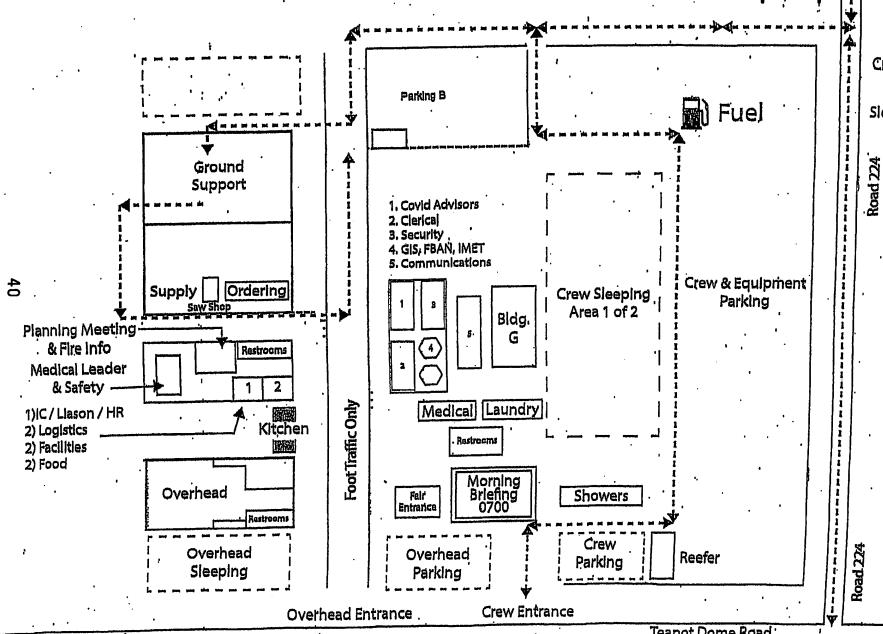

branches, leaves, logs and other fuels while promoting seed germination. Historically, fires have rarely killed mature giant sequoias. However, **we now know they are vulnerable to high severity fire.** 

AT LEAST 10% of the world's giant sequoias were lost during the Castle Fire last year.



## THANK YOU FOR PROTECTING THE GIANT SEQUOIA GROVES!

#### Use these BMP's to help protect the big trees:

- Think of protecting old growth sequoias like a structure.
- Remove surface and ladder fuels from under sequoias. Remove nonsequoia conifers up to 16" diameter. Scatter or chip fuel away from sequoias.
- Scrape duff and fuel from around sequoias, prioritize clearing out cat faces and old fire scars.

**Protecting the Sequoia Groves is the #1 Resource Priority** 



## Windy Fire Base Camp





Teapot Dome Road

Teapot Dome Road

## Windy Fire-Incident Training Program

A TNSP is available on this incident to assist with your training assignment needs and documentation.

To receive documented incident credit for your assignment, scan the QR Code or click on the link below to access and complete the Trainee Registration Form. Once registered you will receive additional instructions via text.

Registering your training assignment as early as possible on the incident is to your benefit!

For training related questions, call: Brad Smith (TNSP) at 209-770-4809 or email bradley\_smith@firenet.gov

Windy Fire - Incident Training Program Registration



## **Windy Fire Demob Unit**

## **Demob Day Approaching?**

As your demob day approaches pay attention to the IAP Demob Schedule. Ale