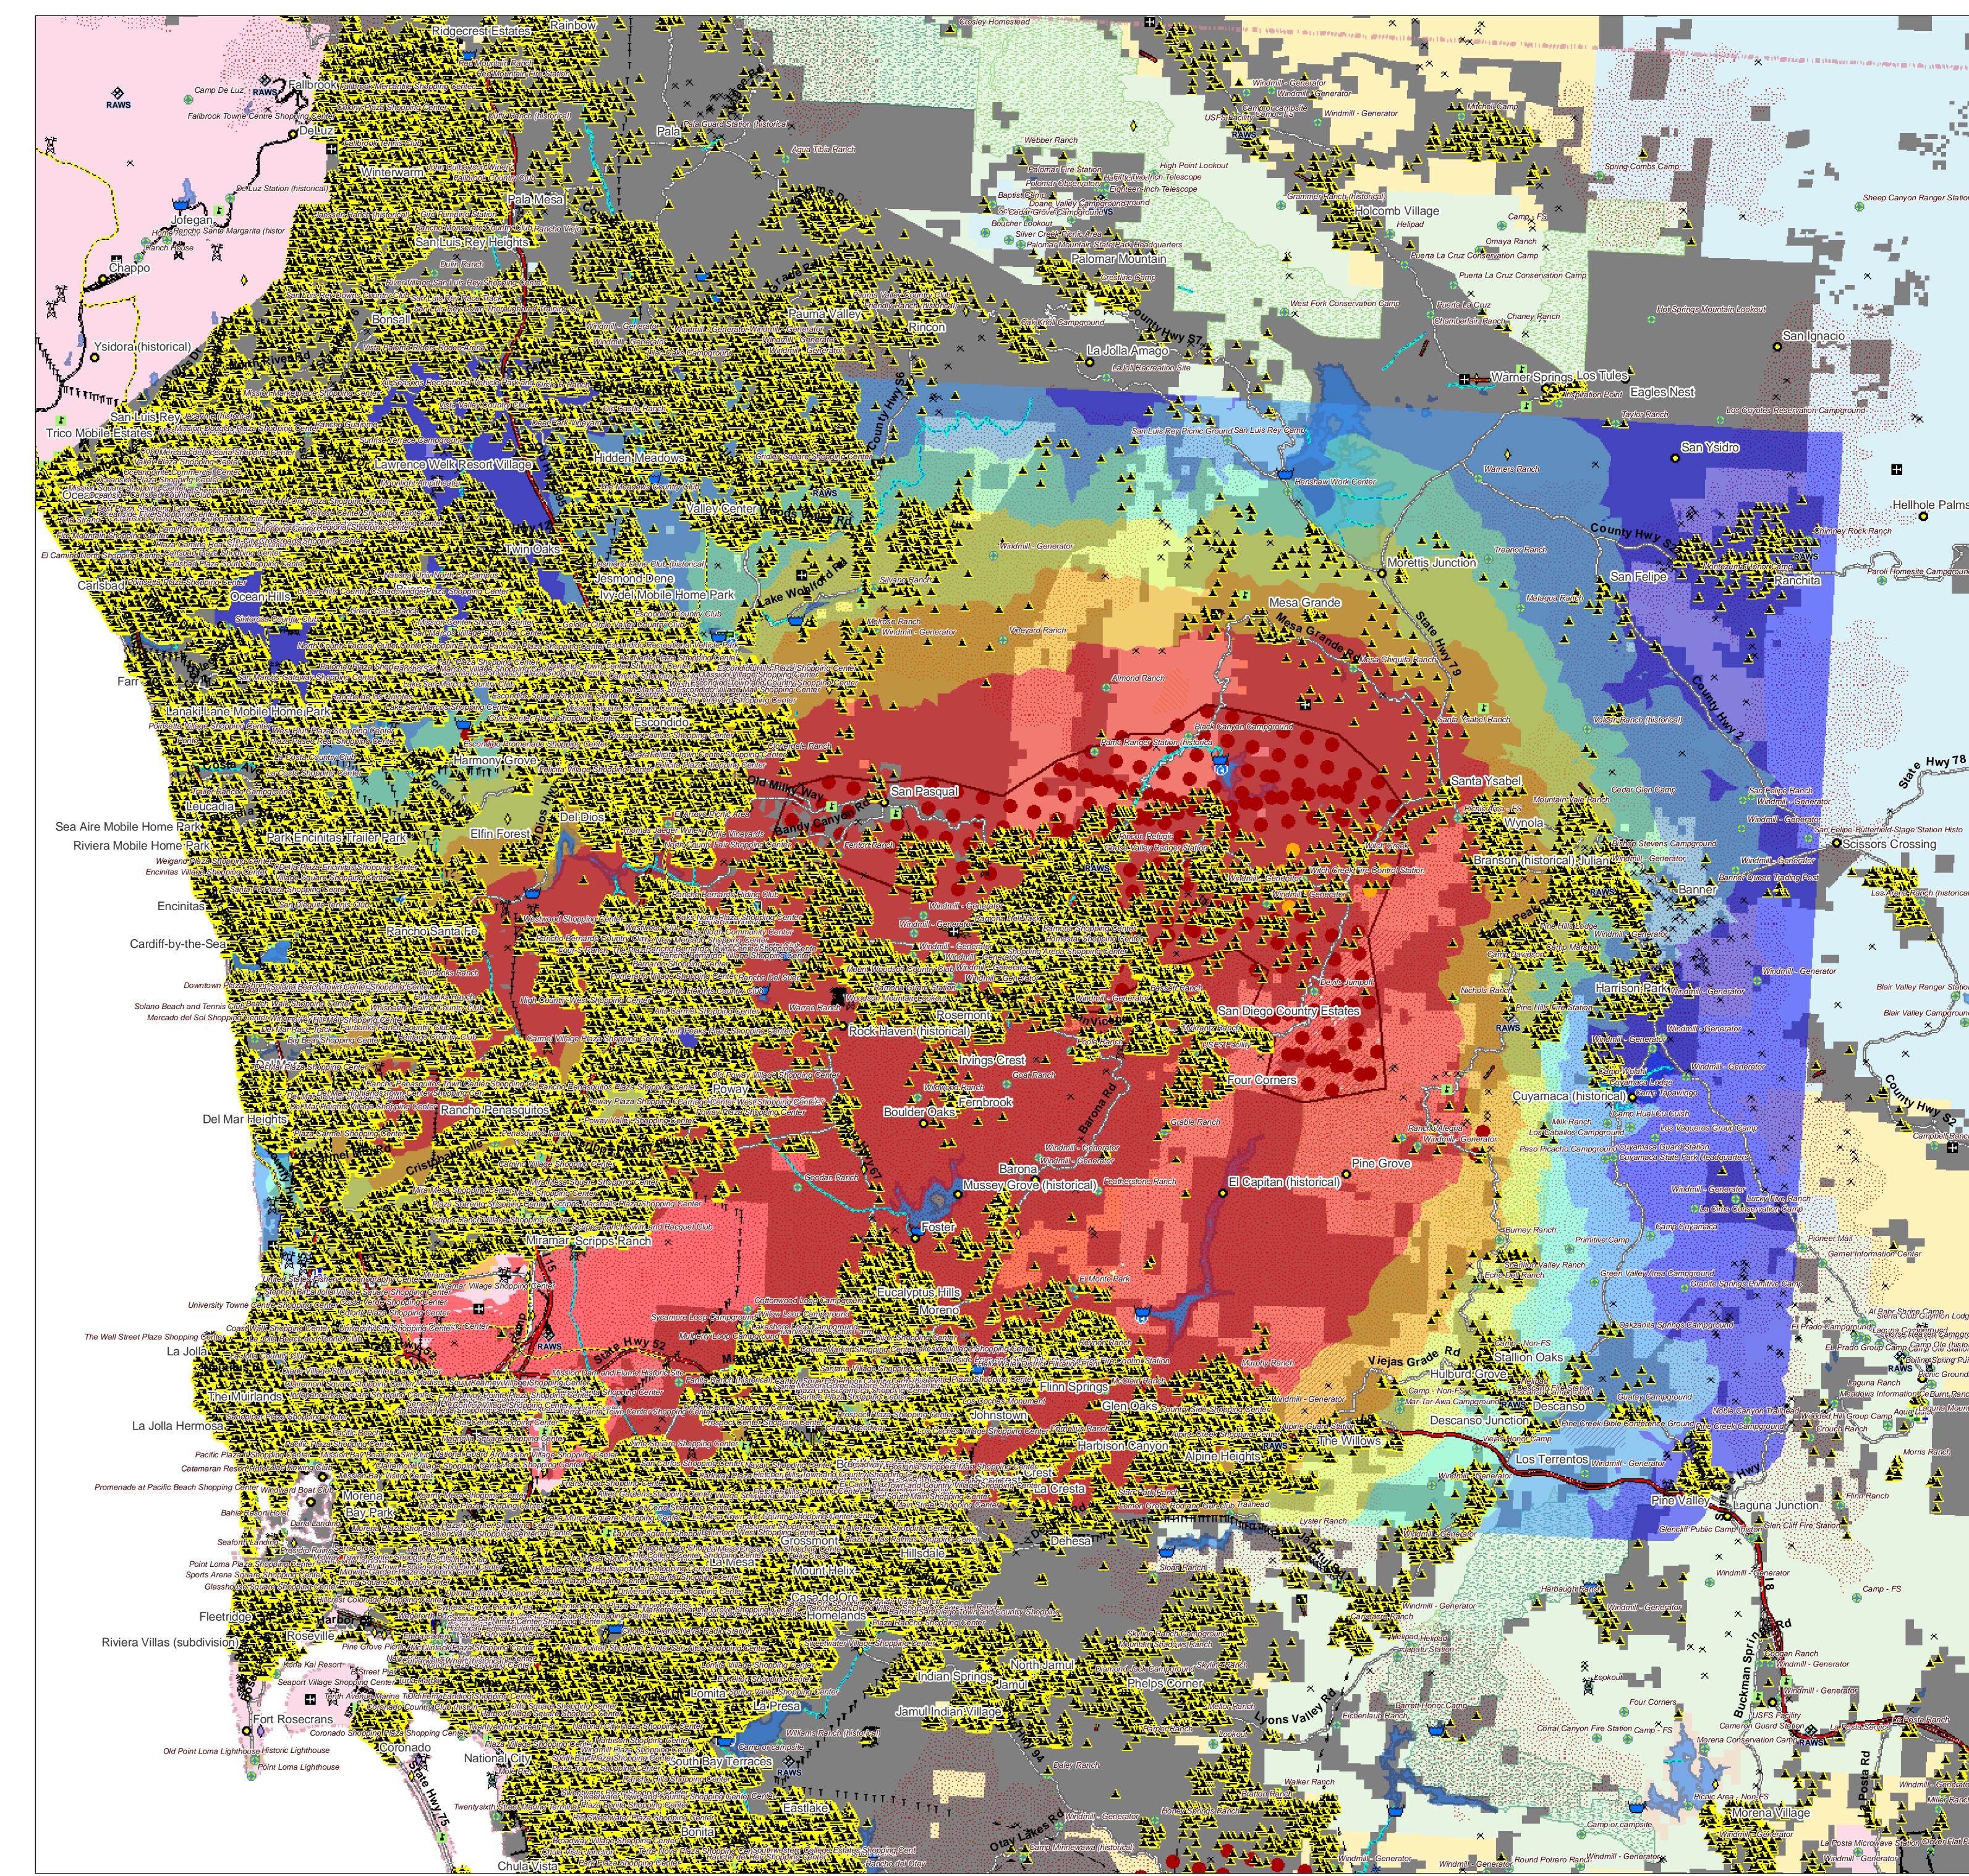

## Witch Creek - McCoy Fire, CA

T1\_A\_071022-1\_jk 22 October 2007

Major Values-at-Risk per FSPro Fire Spread Probabilities: 14 days as of 21 October 2007

\*Building Clusters represent the center of parcels where county assessor records indicate taxable improvements are present. One or more structures and other improvements may exist proximate to these point locations.

National Monuments

CAUTION: Defer to air photos or local knowledge for exact structure and other feature locations.

1:110,000

prepared by Jeff Kaiden, USFS RMRS Forestry Sciences Lab, Missoula - 406.542.4166 - jkaiden@fs.fed.us