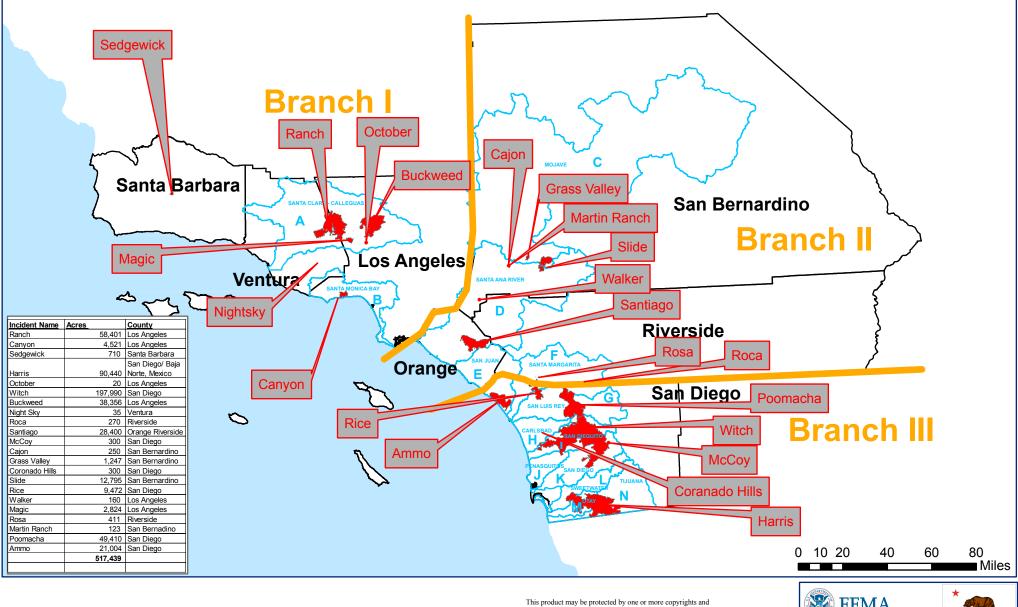

## Burned Areas Within Declared County Watersheds California Wildfires FEMA-DR-1731-CA

**Fire Perimeters** 

**CALwater Watershed Boundaries** 

license restrictions. Neither this document nor the material contained herein may be reproduced, stored in a retrieval system or transmitted in any form or by any means without the prior permission of FEMA. Neither the authors nor the U.S. Government nor any agency thereof, nor any of their employees, nor any of their contractors, subcontractors, or their employees, make any warranty express or implied, or assume any legal liability or responsibility for the accuracy, completeness, or usefulness of any information apparatus, algorithm, product, or process disclosed, or represent that its use would not infringe on privately owned rights.