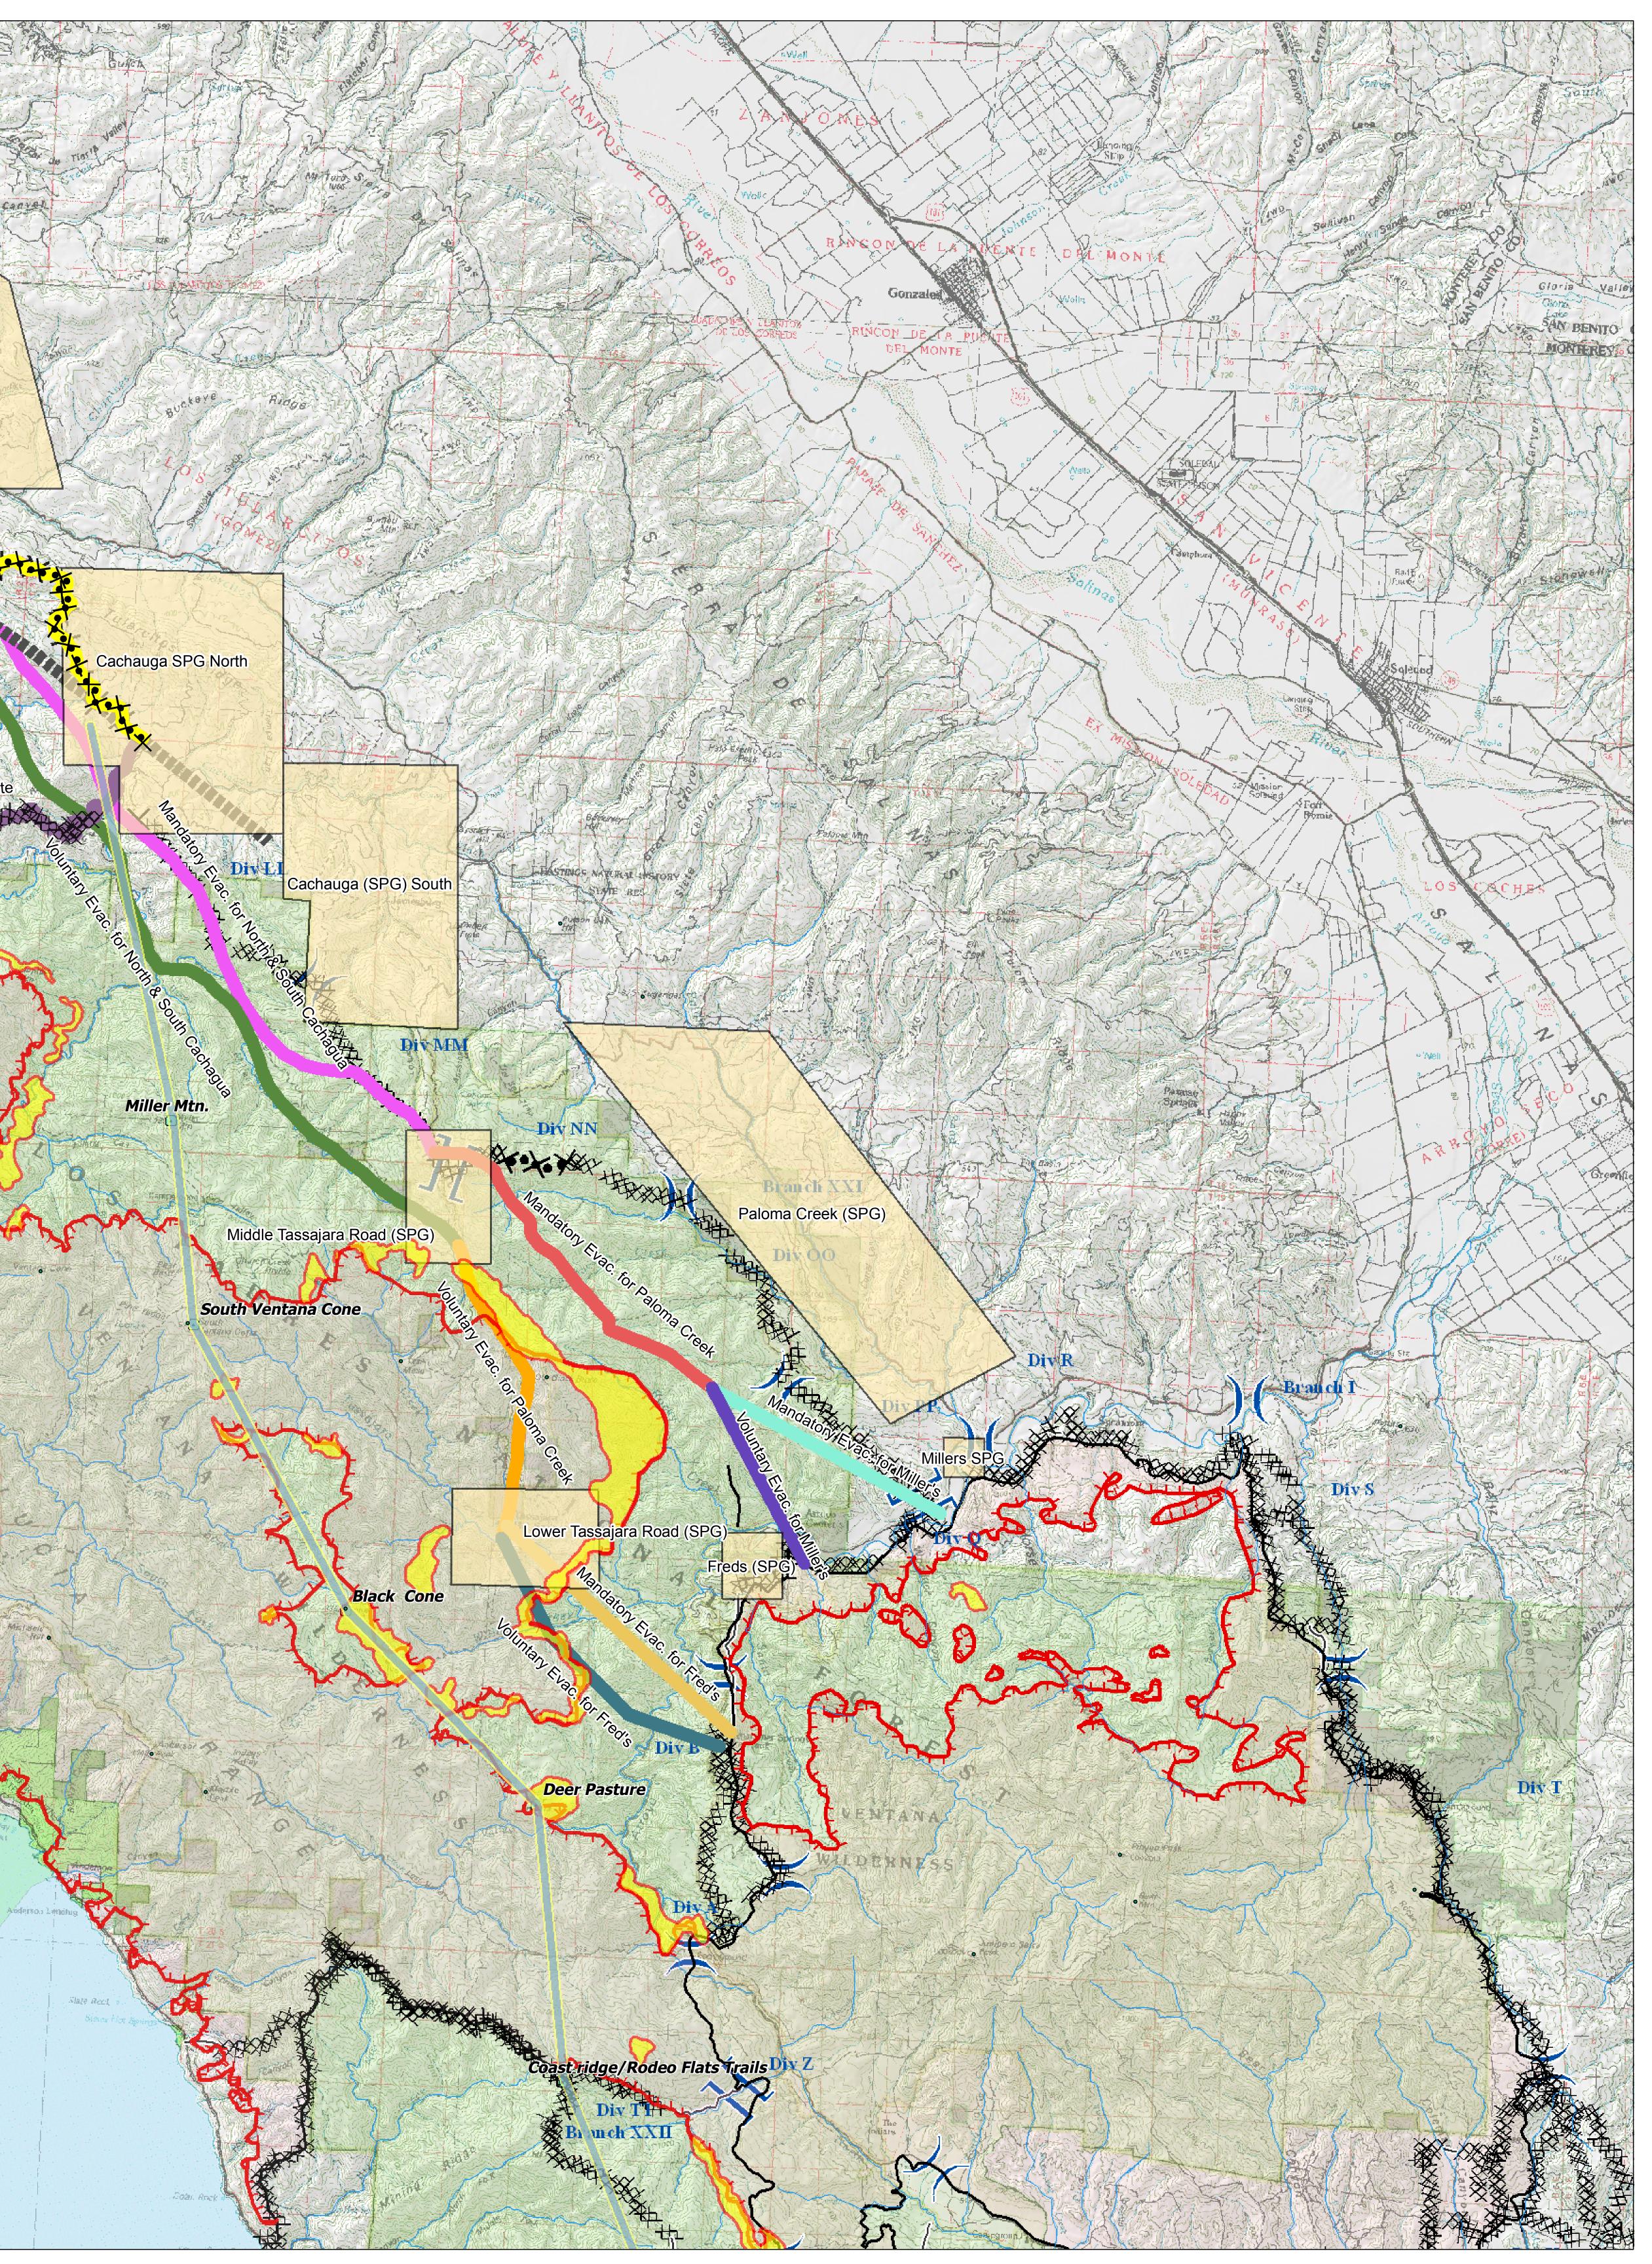

## ★★● Alternative Containment Plan Variant A Alternative Containment Plan Variant B Mandatory Evacuation Order Decision Line for Carmel Valley Mandatory Evacuation Decision Line for White Rock, Santa Lucia, Rancho San Clemente Voluntary Evacuation Order Decision Line for North & South Cachagua Mandatory Evacuation Order Decision Line for North & South Cachagua Voluntary Evacuation Order Decision Line for Fred's Mandatory Evacuation Order Decision Line for Fred's Voluntary Evacuation Order Decision Line for Miller's Mandatory Evacuation Order Decision Line for Miller's Voluntary Evacuation Order Decision Line for Paloma Creek Mandatory Evacuation Order Decision Line for Paloma Creek Completed Dozer Line Uncontrolled Fire Edge Completed Line ★•★ Proposed Dozer Line Proposed Hand Line Zone Boundary **Basin Complex West** Proposed Contingency Alternatives CA-LPF-001649 Fire Perimeter as of 7/10/08 - 1600 108,026 Approx. Acres