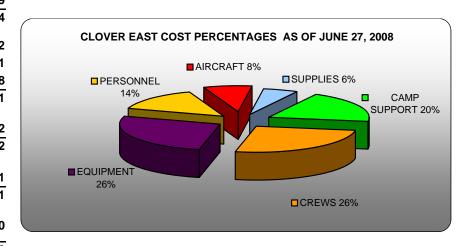

## Incident: CLOVER EAST ZONE (CA-SQF-000967)

|                  | MEDIUM HELI          | 0       |
|------------------|----------------------|---------|
| AIRCRAFT         | HEAVY HELI           | 90,682  |
|                  | FIXED WING AIR       | 0       |
|                  | AIRTANKER            | 0       |
|                  | Kind Group Subtotal  | 90,682  |
|                  | HANDCREW-OTHER       | 27,764  |
| CREWS            | HANDCREW-TYPE 2      | 135,681 |
|                  | HANDCREW-TYPE 1      | 141,379 |
|                  | Kind Group Subtotal  | 304,824 |
|                  | WATER TENDERS        | 6,332   |
| <b>EQUIPMENT</b> | ENGINES              | 281,401 |
|                  | DOZERS               | 27,108  |
|                  | Kind Group Subtotal  | 314,841 |
|                  | DIRECT PERSONNEL     | 49,222  |
| PERSONNEL        | Kind Group Subtotal  | 49,222  |
|                  | INDIRECT PERSONNEL   | 120,701 |
|                  | Kind Group Subtotal  | 120,701 |
| SUPPLIES         | SUPPLIES             | 67,120  |
|                  | Kind Group Subtotal  | 67,120  |
|                  | SHOWERS              | 11,340  |
|                  | OTHER VEHICLES       | 25,645  |
| CAMP SUPPORT     | OTHER SUPPORT        | 52,448  |
|                  | OTHER EQUIPMENT      | 4,643   |
|                  | MOB/DEMOB            | 53,292  |
|                  | FACILITIES           | 15,555  |
|                  | RESTAURANT           | 43,609  |
|                  | CAMP CREW            | 16,380  |
|                  | BUSSES               | 4,940   |
|                  | TENDERS Non Tactical | 5,200   |
|                  | Kind Group Subtotal  | 233,052 |
|                  |                      |         |