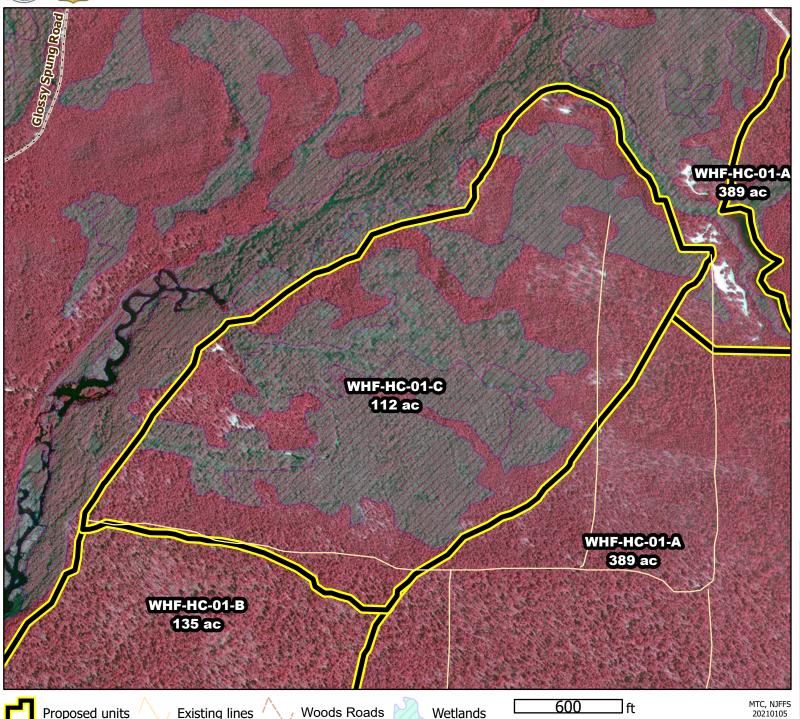

# WHF-HC-01-C

#### **ONLM COMMENTS:**

2018: 01-C - use revised polygon; mixed intensity fire recommended; Do not replow existing lines due to rare wetland communities (PL, PL7), paleodunes, critical habitats; install new line to exclude 01-X.