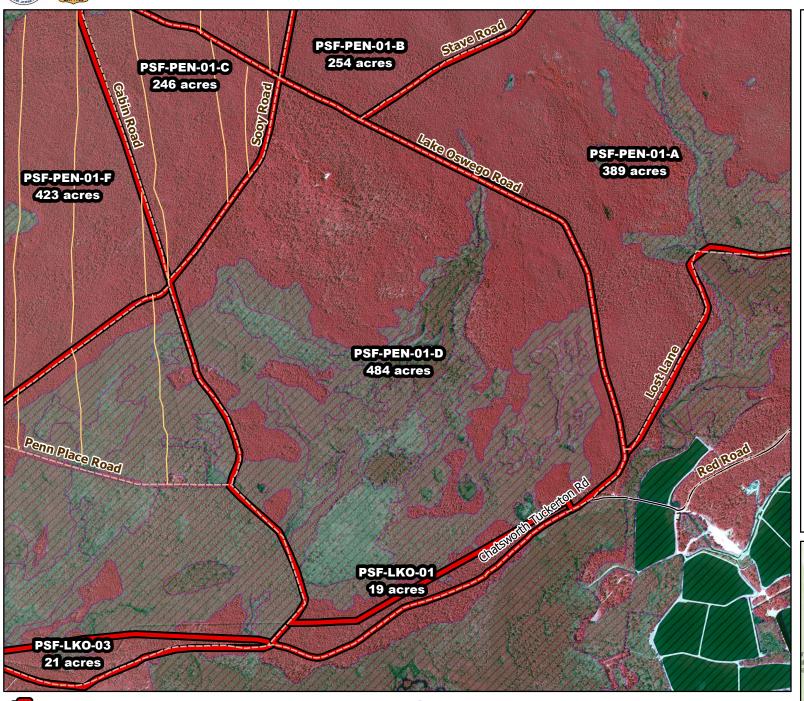

# 2019/2020 Season Prescribed Burning LMR Determinations - LMR ID 19-049

Existing lines /

Woods Roads

Wetlands

Proposed units /

# PSF-PEN-01-D

# **Conditionally Approved**

#### **ONLM COMMENTS:**

ONLM suggests including growing season surface fire in pitch pine-reedgrass savannas to restore this community and habitat for Arogos skipper

### **HPO COMMENTS:**

areas within 500 feet of Oswego River are High Archaeological Sensitivity. Report any finds to HPO. New plow lines require survey and HPO consultation. remainder of parcel is low sensitivity

#### **SFS COMMENTS:**

no comment

#### **ENSP COMMENTS:**

no comment

600 ft