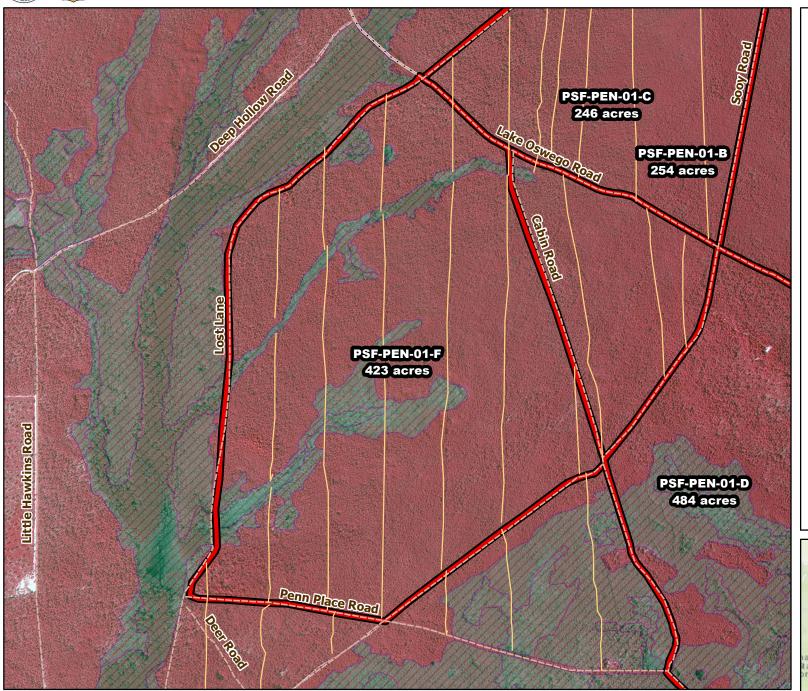

# 2019/2020 Season Prescribed Burning LMR Determinations - LMR ID 19-049

# PSF-PEN-01-F

## **Conditionally Approved**

### **ONLM COMMENTS:**

Recommend mixed intensity RxB in general; suggest growing season surface fire in small pitch pine-reedgrass savannas at center of unit to restore this community and

#### **HPO COMMENTS:**

High Archaeological Sensitivity. Report any finds to HPO. New plow lines require survey and HPO consultation

### **SFS COMMENTS:**

no comment

#### **ENSP COMMENTS:**

no comment

Proposed units /

Existing lines /

Woods Roads

Wetlands

600 ft

MTC, NJFFS 20191127