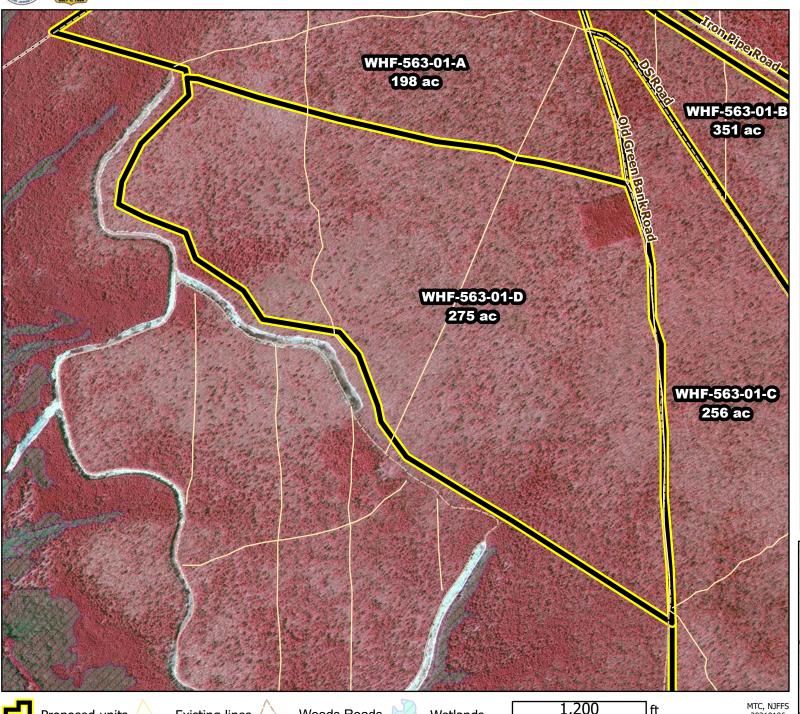

# WHF-563-01-D

#### **ONLM COMMENTS:**

2018: Recommend low intensity RxB to maintain tree oaks in OP/PO; In WHF-563-01-A Recommend low intesity RxB to maintain OP/PO and old field shortleaf pine stand. Note: Old house site has rare plant grass-leaf lettuce (Lactuca graminifolia),