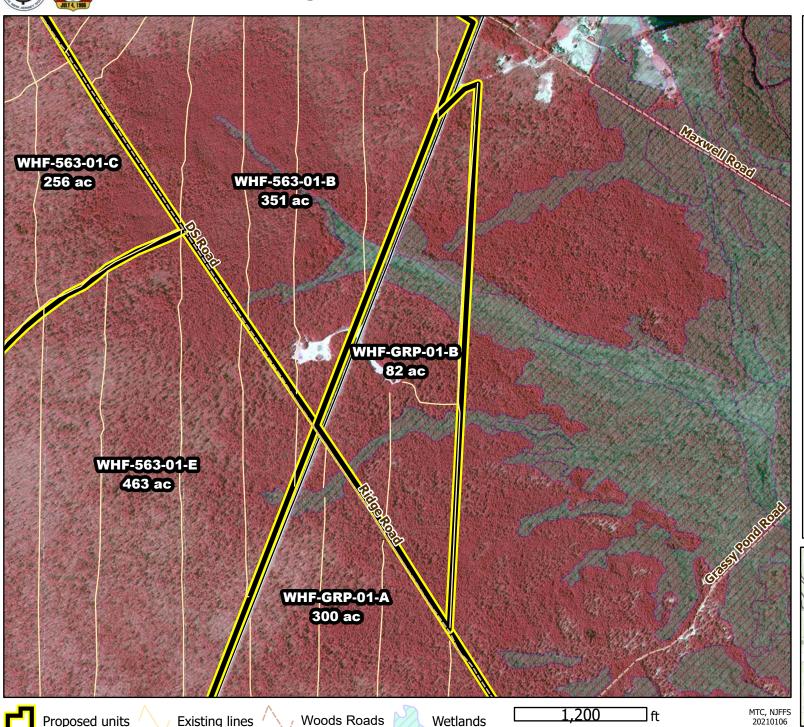

# WHF-GRP-01-B

#### **ONLM COMMENTS:**

2018: WHF-GRP-01-AAbandon plowline crossing intermittent pond; block plowlines crossing paleodunes after use; Recommend mixed intensity RxB in pine barrens (POw), & low intensity in OP/PO along Rt 563; in WHF-GRP-01-B