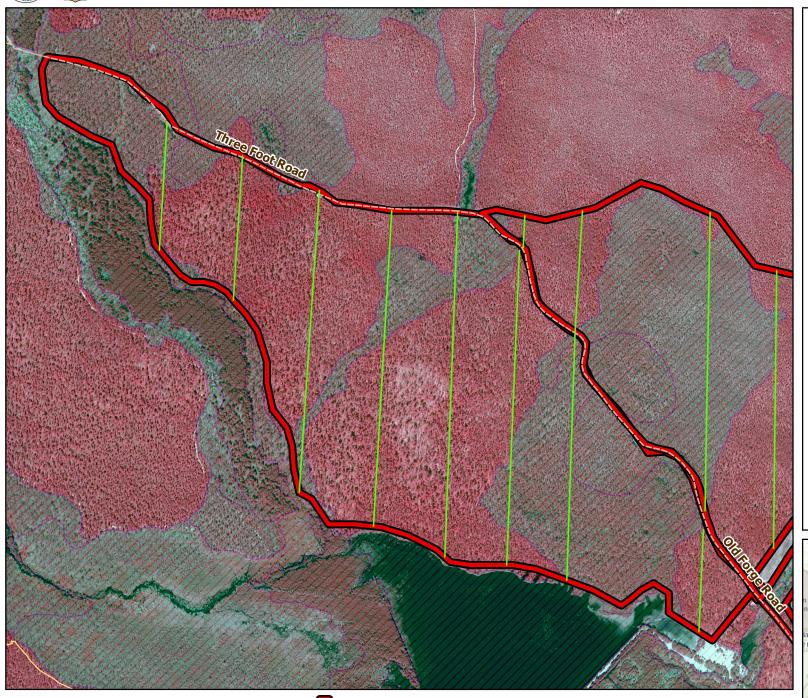

## 2019/2020 Season Prescribed Burning LMR Determinations - LMR ID 19-049\*

Wetlands

Approved unit / Woods Roads

Existing lines 4

Approved \*new\* lines /

## **SFW-3FT-02**

## **Conditionally Approved**

## **ONLM COMMENTS:**

2018: Mixed intensity Rxb recommended to maintain pine-shrub oak (Pb4/5); Minimize vehicle activity in wet or grassy areas along NE bdry road due to Knieskern's beaked rush in road-side scrape

2020: line through wetlands omitted; additional approval required for roadwork (impacts to beaked rush)

**ENSP COMMENTS:** none

**SFS COMMENTS:** none

**HPO COMMENTS:** none

\*Only plow lines were reviewed in LMR 19-049. Unit was approved for 2018/2019 season.