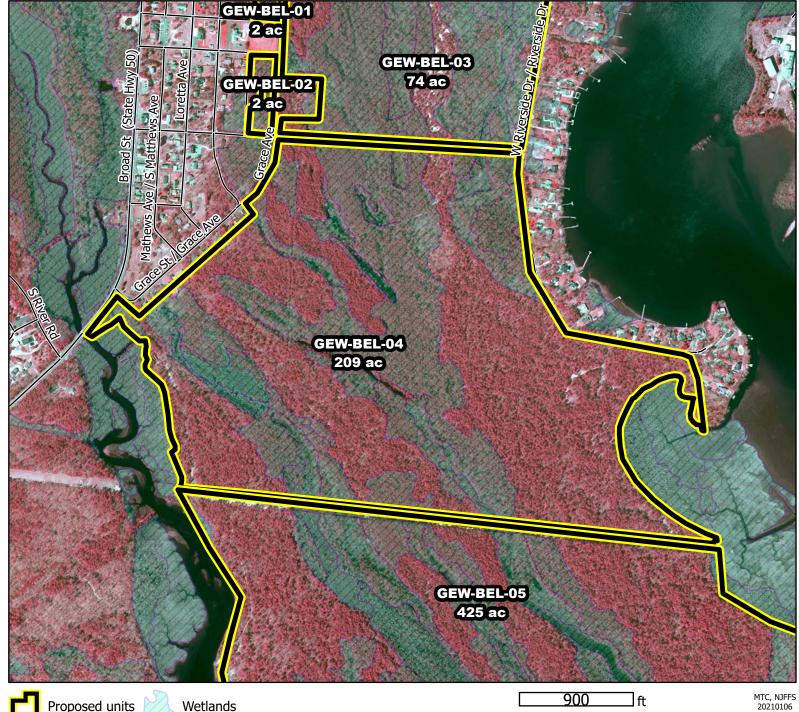

The RxB area next to Belcoville is a location of high sensitivity for Native American archaeological sites and resources, including known archaeological sites. The use of existing roads/ trails is recommended. If new fire breaks are needed, the HPO rec **SFS COMMENTS:** no comment