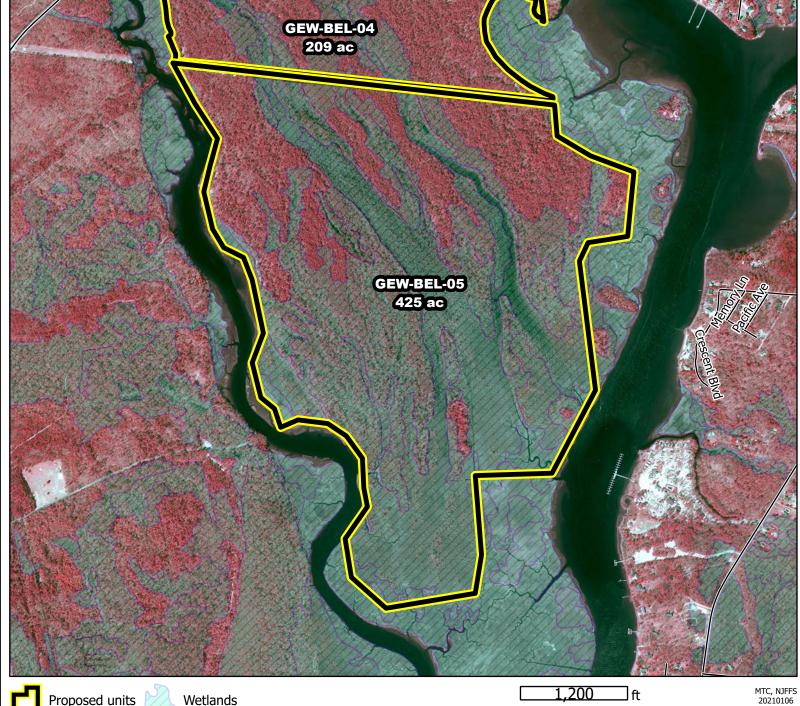

#### **ONLM COMMENTS:**

2018: Comments Document for full conditions, Aerial ignitions using flanking fire. Following up on our discussion of previously denied unit GEW-BEL-05 with extensive wetlands in the center and southern half of the unit